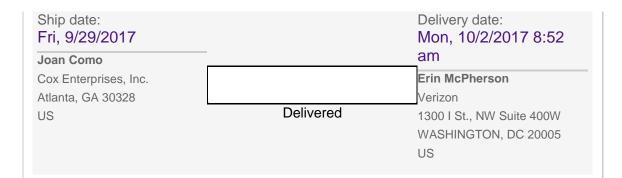

# Your package has been delivered

## Tracking #770382517687

### **Shipment Facts**

Our records indicate that the following package has been delivered.

| Tracking number:           | 770382517687                                             |
|----------------------------|----------------------------------------------------------|
| Status:                    | Delivered: 10/02/2017 08:52<br>AM Signed for By: J.SWAMM |
| Reference:                 | 2000/33100                                               |
| Signed for by:             | J.SWAMM                                                  |
| Delivery location:         | WASHINGTON, DC                                           |
| Delivered to:              | Receptionist/Front Desk                                  |
| Service type:              | FedEx Standard Overnight                                 |
| Packaging type:            | FedEx Envelope                                           |
| Number of pieces:          | 1                                                        |
| Weight:                    | 0.50 lb.                                                 |
| Special handling/Services: | Adult Signature Required                                 |
|                            | Deliver Weekday                                          |
| Standard transit:          | 10/2/2017 by 3:00 pm                                     |