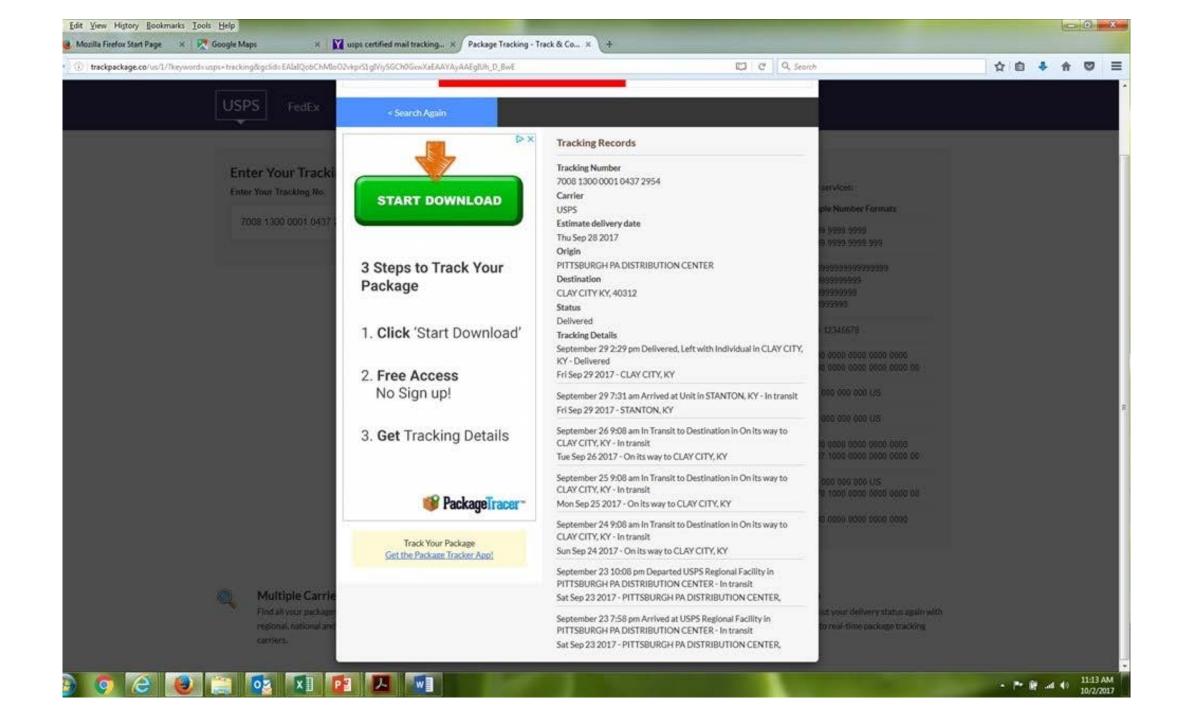

PS Form 3811, February 200

A COX TELEVISION STATION

September 22, 2017

Jonathan Kurien Programming Manager Crystal Broadband Network 5860 Main Street Clay City, Ky 40312

**CERTIFIED MAIL** Receipt #7008 1300 0001 0437 2954

This Cable Election Notice is sent this 22nd day of September 2017 via Certified Mail/Return Receipt Requested (**Receipt Number 7008 1300 0001 0437 2954**) to the following:

Operator: Jonathan Kurien, Programming Manager