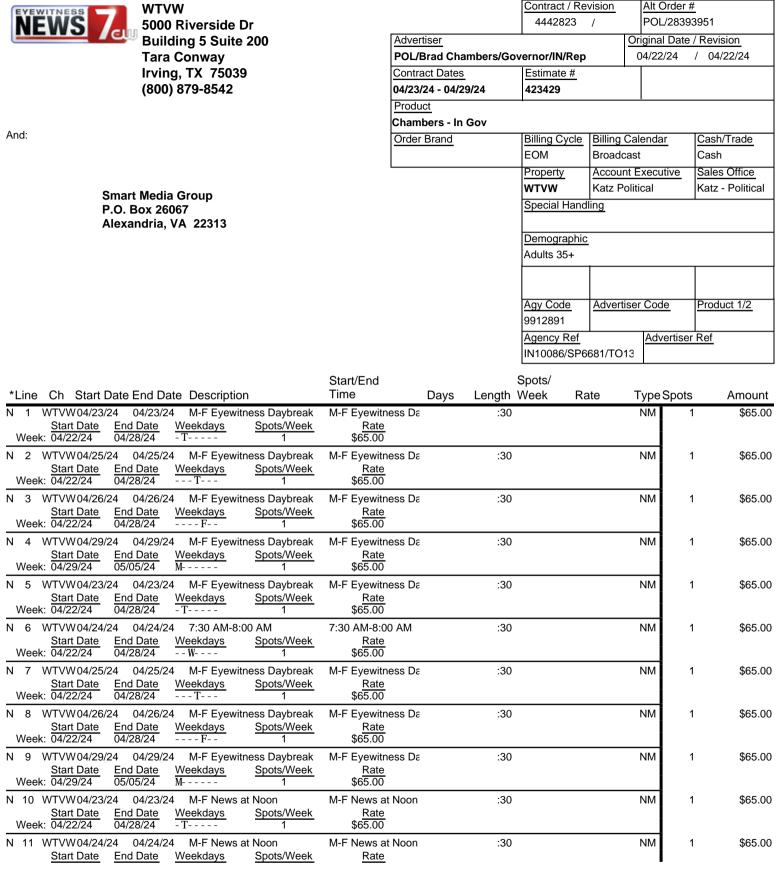

| WTVW<br>5000 Riverside Dr<br>Building 5 Suite 200<br>Tara Conway<br>Irving, TX 75039<br>(800) 879-8542                               |                                       | Advertiser<br>POL/Brad Chambers/Gov<br>Contract Dates<br>04/23/24 - 04/29/24 |               | Contract / Revision<br>4442823 /<br>ernor/IN/Rep<br>Product<br>Chambers - In Gov | POL<br>Original<br>04/22<br>Estir | Alt Order #<br>POL/28393951<br>Original Date / Revision<br>04/22/24 / 04/22/24<br>Estimate #<br>423429 |            |
|--------------------------------------------------------------------------------------------------------------------------------------|---------------------------------------|------------------------------------------------------------------------------|---------------|----------------------------------------------------------------------------------|-----------------------------------|--------------------------------------------------------------------------------------------------------|------------|
| *Line Ch Start Date End Date Description                                                                                             | Start/End<br>Time                     | Days                                                                         | s<br>Length V | Spots/<br>Veek Rate                                                              | Туре                              | Spots                                                                                                  | Amount     |
| Start Date  End Date  Weekdays  Spots/Week    Week:  04/22/24  04/28/24 W  1                                                         | Rate<br>\$65.00                       |                                                                              |               |                                                                                  |                                   |                                                                                                        |            |
| N  12  WTVW 04/25/24  04/25/24  M-F News at Noon    Start Date  End Date  Weekdays  Spots/Week    Week:  04/22/24  04/28/24 T  1     | M-F News a<br><u>Rate</u><br>\$65.00  | t Noon                                                                       | :30           |                                                                                  | NM                                | 1                                                                                                      | \$65.00    |
| N  13  WTVW 04/26/24  04/26/24  M-F News at Noon    Start Date  End Date  Weekdays  Spots/Week    Week:  04/22/24  04/28/24 F  1     | M-F News a<br><u>Rate</u><br>\$65.00  | t Noon                                                                       | :30           |                                                                                  | NM                                | 1                                                                                                      | \$65.00    |
| N  14  WTVW 04/29/24  04/29/24  M-F News at Noon    Start Date  End Date  Weekdays  Spots/Week    Week:  04/29/24  05/05/24  M  1    | M-F News a<br><u>Rate</u><br>\$65.00  | t Noon                                                                       | :30           |                                                                                  | NM                                | 1                                                                                                      | \$65.00    |
| N  15  WTVW 04/25/24  04/25/24  M-F  WTVW News @ 9p    Start Date  End Date  Weekdays  Spots/Week    Week:  04/22/24  04/28/24  T  1 | M-F WTVW<br><u>Rate</u><br>\$50.00    | News                                                                         | :30           |                                                                                  | NM                                | 1                                                                                                      | \$50.00    |
| N  16  WTVW 04/26/24  04/26/24  M-F  WTVW News @ 9p    Start Date  End Date  Weekdays  Spots/Week    Week:  04/22/24  04/28/24 F  1  | M-F WTVW<br><u>Rate</u><br>\$50.00    | News                                                                         | :30           |                                                                                  | NM                                | 1                                                                                                      | \$50.00    |
| N  17  WTVW 04/29/24  04/29/24  M-F WTVW News @ 9p    Start Date  End Date  Weekdays  Spots/Week    Week:  04/29/24  05/05/24  M  1  | M-F WTVW<br><u>Rate</u><br>\$50.00    | News                                                                         | :30           |                                                                                  | NM                                | 1                                                                                                      | \$50.00    |
| N  18  WTVW 04/27/24  04/27/24  Sa 630-7p    Start Date  End Date  Weekdays  Spots/Week    Week:  04/22/24  04/28/24 S-  1           | Sa 630-7p<br><u>Rate</u><br>\$40.00   |                                                                              | :30           |                                                                                  | NM                                | 1                                                                                                      | \$40.00    |
| N  19  WTVW 04/27/24  04/27/24  Sa WTVW News @ 9p    Start Date  End Date  Weekdays  Spots/Week    Week:  04/22/24  04/28/24 S-  1   | Sa WTVW N<br><u>Rate</u><br>\$40.00   | News @                                                                       | :30           |                                                                                  | NM                                | 1                                                                                                      | \$40.00    |
| N  20  WTVW 04/23/24  04/23/24  M-F 9-10a    Start Date  End Date  Weekdays  Spots/Week    Week:  04/22/24  04/28/24  T  1           | M-F 9-10a<br><u>Rate</u><br>\$20.00   |                                                                              | :30           |                                                                                  | NM                                | 1                                                                                                      | \$20.00    |
| N  21  WTVW 04/24/24  04/24/24  M-F 9-10a    Start Date  End Date  Weekdays  Spots/Week    Week:  04/22/24  04/28/24 W  1            | M-F 9-10a<br><u>Rate</u><br>\$20.00   |                                                                              | :30           |                                                                                  | NM                                | 1                                                                                                      | \$20.00    |
| N  22  WTVW 04/25/24  04/25/24  M-F 9-10a    Start Date  End Date  Weekdays  Spots/Week    Week:  04/22/24  04/28/24  T  1           | M-F 9-10a<br><u>Rate</u><br>\$20.00   |                                                                              | :30           |                                                                                  | NM                                | 1                                                                                                      | \$20.00    |
| N  23  WTVW 04/26/24  04/26/24  M-F 9-10a    Start Date  End Date  Weekdays  Spots/Week    Week:  04/22/24  04/28/24  F  1           | M-F 9-10a<br><u>Rate</u><br>\$20.00   |                                                                              | :30           |                                                                                  | NM                                | 1                                                                                                      | \$20.00    |
| N  24  WTVW 04/28/24  04/28/24  3:00  PM-4:00  PM    Start Date  End Date  Weekdays  Spots/Week    Week:  04/22/24  04/28/24 S  1    | 3:00 PM-4:0<br><u>Rate</u><br>\$15.00 | 0 PM                                                                         | :30           |                                                                                  | NM                                | 1                                                                                                      | \$15.00    |
| N  25  WTVW 04/27/24  04/27/24  Sa 10-11p    Start Date  End Date  Weekdays  Spots/Week    Week:  04/22/24  04/28/24 S-  1           | Sa 10-11p<br><u>Rate</u><br>\$20.00   |                                                                              | :30           |                                                                                  | NM                                | 1                                                                                                      | \$20.00    |
| N  26  WTVW 04/27/24  04/27/24  Sa 11p-12a    Start Date  End Date  Weekdays  Spots/Week    Week:  04/22/24  04/28/24 S-  1          | Sa 11p-12a<br><u>Rate</u><br>\$20.00  |                                                                              | :30           |                                                                                  | NM                                | 1                                                                                                      | \$20.00    |
|                                                                                                                                      |                                       | Totals                                                                       |               |                                                                                  |                                   | 26                                                                                                     | \$1,275.00 |