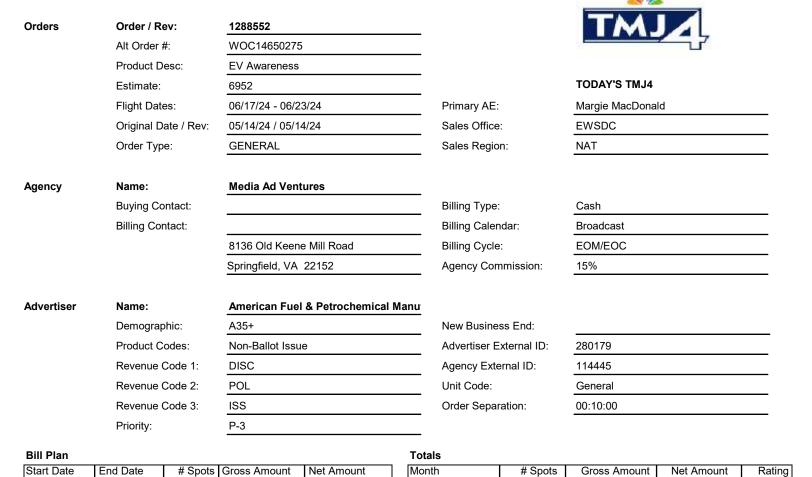

\$4,300.00

\$4,300.00

5

## ORDER



| Account | <b>Executives</b> |
|---------|-------------------|
| ACCOUNT | EXECUTIVES        |

06/21/24

05/27/24

| Account Executive | Sales Office | Sales Region | Start Date / End Date         | Order % |
|-------------------|--------------|--------------|-------------------------------|---------|
| Margie MacDonald  | FWSDC        | NAT          | Start Of Order - End Of Order | 100%    |

\$4,300.00

5

| Ln                           | Ch          | Start    | End          | Inventory Code    | Break         | Start/End 1  | Time  | Days      | Len Sp | ots | Rate Pri             | Rtg Type | Spots | Amount     |
|------------------------------|-------------|----------|--------------|-------------------|---------------|--------------|-------|-----------|--------|-----|-----------