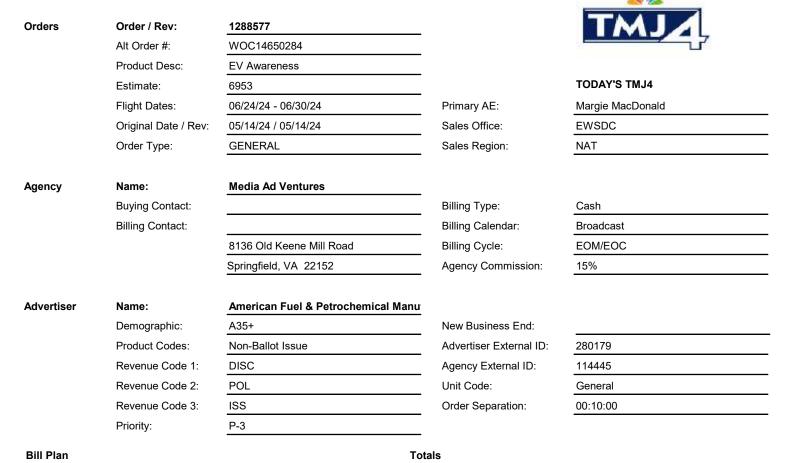

## ORDER

**End Date** 

06/28/24

# Spots

5

Start Date

05/27/24

| Account Executives |              |              |                               |         |  |  |  |  |  |  |
|--------------------|--------------|--------------|-------------------------------|---------|--|--|--|--|--|--|
| Account Executive  | Sales Office | Sales Region | Start Date / End Date         | Order % |  |  |  |  |  |  |
| Margie MacDonald   | EWSDC        | NAT          | Start Of Order - End Of Order | 100%    |  |  |  |  |  |  |