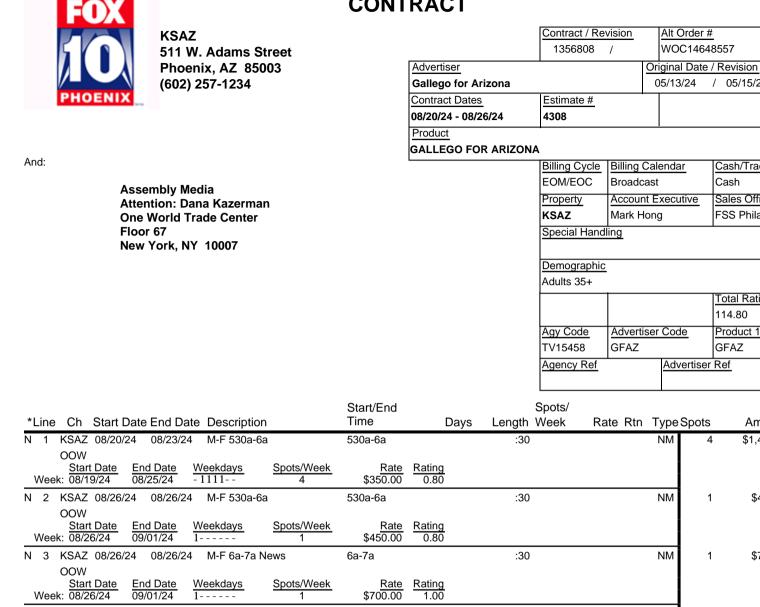

# CONTRACT

/ 05/15/24

Cash/Trade

Sales Office

FSS Philadelphi

Total Ratings 114.80

Product 1/2

Amount

\$1,400.00

GFAZ

4

Cash

| Start Date         End Date         Weekdays         Spots/Week           Week:         08/19/24         08/25/24         -1111         4 | \$350.00 0.80                              |               |   |            |
|-------------------------------------------------------------------------------------------------------------------------------------------|--------------------------------------------|---------------|---|------------|
| N 2 KSAZ 08/26/24 08/26/24 M-F 530a-6a                                                                                                    | 530a-6a                                    | :30 NM        | 1 | \$450.00   |
| OOW<br>Start Date End Date Weekdays Spots/Week                                                                                            | Rate Rating                                | a             |   |            |
| Week: 08/26/24 09/01/24 1 1                                                                                                               | \$450.00 0.80                              |               |   |            |
| N 3 KSAZ 08/26/24 08/26/24 M-F 6a-7a News                                                                                                 | 6a-7a                                      | :30 NM        | 1 | \$700.00   |
| OOW <u>Start Date</u> End Date Weekdays Spots/Week Week: 08/26/24 09/01/24 1 1                                                            | <u>Rate</u> <u>Rating</u><br>\$700.00 1.00 |               |   |            |
| N 4 KSAZ 08/20/24 08/23/24 M-F 6a-7a News                                                                                                 | 6a-7a                                      | :30 NM        | 4 | \$2,000.00 |
| OOW                                                                                                                                       |                                            |               |   |            |
| Start DateEnd DateWeekdaysSpots/WeekWeek:08/19/2408/25/24-11114                                                                           | <u>Rate</u> <u>Rating</u><br>\$500.00 1.00 |               |   |            |
| N 5 KSAZ 08/20/24 08/23/24 M-F 6a-7a News                                                                                                 | 6a-7a                                      | :30 NM        | 4 | \$2,000.00 |
| OOWStart DateEnd DateWeekdaysSpots/WeekWeek:08/19/2408/25/24-11114                                                                        | <u>Rate</u> <u>Rating</u><br>\$500.00 0.70 | <u>g</u><br>D |   |            |
| N 6 KSAZ 08/26/24 08/26/24 M-F 6a-7a News                                                                                                 | 6a-7a                                      | :30 NM        | 1 | \$700.00   |
| OOWStart DateEnd DateWeekdaysSpots/WeekWeek:08/26/2409/01/2411                                                                            | <u>Rate</u> <u>Rating</u><br>\$700.00 0.70 |               |   |            |
| N 7 KSAZ 08/20/24 08/23/24 M-F 7a-8a News                                                                                                 | 7a-8a                                      | :30 NM        | 4 | \$2,400.00 |
| OOWStart DateEnd DateWeekdaysSpots/WeekWeek:08/19/2408/25/24-11114                                                                        | <u>Rate</u> <u>Rating</u><br>\$600.00 0.80 |               |   |            |
| N 8 KSAZ 08/26/24 08/26/24 M-F 7a-8a News                                                                                                 | 7a-8a                                      | :30 NM        | 1 | \$800.00   |
| OOWStart DateEnd DateWeekdaysSpots/WeekWeek:08/26/2409/01/2411                                                                            | <u>Rate</u> <u>Rating</u><br>\$800.00 0.80 |               |   |            |
| N 9 KSAZ 08/26/24 08/26/24 M-F 8a-9a News                                                                                                 | 8a-9a                                      | :30 NM        | 1 | \$800.00   |
| OOW                                                                                                                                       |                                            |               |   |            |