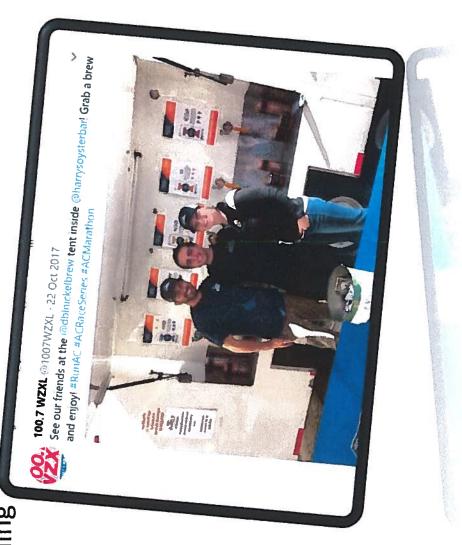

### **EXHIBIT F**

100.7 WZXL posted a job.

Published by Shannon Wray Norris [?] - February 12 at 10:07 AM - 🔇

Are you looking for a part time gig? 100.7 WZXL is hiring for the Promo Dpt. Are you creative, energetic and savvy w/social media? Can you thrive in a fast paced environment AND understand the business side of the entertainment ind? Then this is for you. Send resumes to swray@equitycommunications.net. Take a look at the gallery, this is what WE DO!