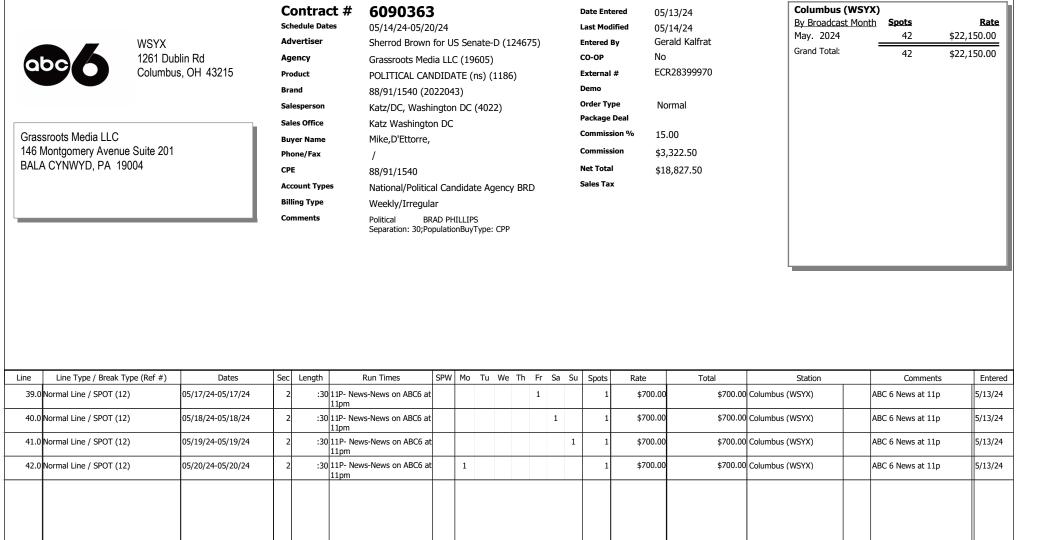

B/E Bookend P/B Piggy Back

Grassroots Media LLC 146 Montgomery Avenue Suite 201 BALA CYNWYD, PA 19004 Contract # 6090363

Schedule Dates 05/14/24-05/20/24
Advertiser Shorred Provin for I

Advertiser Sherrod Brown for US Senate-D (124675)
Agency Grassroots Media LLC (19605)

Agency Grassroots Media LLC (19605)

Product POLITICAL CANDIDATE (ns) (1186)

Brand 88/91/1540 (2022043)

Salesperson Katz/DC, Washington DC (4022)

Sales Office Katz Washington DC

Buyer Name Mike, D'Ettorre,

Phone/Fax /

**CPE** 88/91/1540

Account Types National/Political Candidate Agency BRD

Billing Type Weekly/Irregular

Comments Political BRAD PHILLIPS

 ${\bf Separation:~30;} Population Buy Type:~CPP$ 

 Date Entered
 05/13/24

 Last Modified
 05/14/24

Entered By Gerald Kalfrat

CO-OP No
External # ECR28399970

External # ECR283

Order Type Normal

Package Deal

 Commission %
 15.00

 Commission
 \$3,322.50

Net Total \$18,827.50

Sales Tax

| Grand Total: 42 \$22,150.00 |
|-----------------------------|
|                             |

| Line | Line Type / Break Type (Ref #) | Dates             | Sec | Length | Run Times                       | SPW | Mo | Tu | We | Th F | Fr Sa | Su | Spots | Rate     | Total    | Station         | Comments              | Entered |
|------|--------------------------------|-------------------|-----|--------|---------------------------------|-----|----|----|----|------|-------|----|-------|----------|----------|-----------------|-----------------------|---------|
| 9.0  | Normal Line / SPOT (4)         | 05/15/24-05/15/24 | 2   |        | 5A- News-News on ABC6 at 5am    |     |    |    | 1  |      |       |    | 1     | \$250.00 | \$250.00 | Columbus (WSYX) | Good Day Columbus 5am | 5/13/24 |
| 10.0 | Normal Line / SPOT (4)         | 05/16/24-05/16/24 | 2   | :30    | 5A- News-News on ABC6 at 5am    |     |    |    |    | 1    |       |    | 1     | \$250.00 | \$250.00 | Columbus (WSYX) | Good Day Columbus 5am | 5/13/24 |
| 11.0 | Normal Line / SPOT (4)         | 05/17/24-05/17/24 | 2   |        | 5A- News-News on ABC6 at 5am    |     |    |    |    |      | 1     |    | 1     | \$250.00 | \$250.00 | Columbus (WSYX) | Good Day Columbus 5am | 5/13/24 |
| 12.0 | Normal Line / SPOT (4)         | 05/20/24-05/20/24 | 2   |        | 5A- News-News on ABC6 at 5am    |     | 1  |    |    |      |       |    | 1     | \$250.00 | \$250.00 | Columbus (WSYX) | Good Day Columbus 5am | 5/13/24 |
| 13.0 | Normal Line / SPOT (5)         | 05/14/24-05/14/24 | 2   |        | 7A- ABC-Good Morning<br>America |     |    | 1  |    |      |       |    | 1     | \$500.00 | \$500.00 | Columbus (WSYX) | Good Morning America  | 5/13/24 |
| 14.0 | Normal Line / SPOT (5)         | 05/15/24-05/15/24 | 2   |        | 7A- ABC-Good Morning<br>America |     |    |    | 1  |      |       |    | 1     | \$500.00 | \$500.00 | Columbus (WSYX) | Good Morning America  | 5/13/24 |
| 15.0 | Normal Line / SPOT (5)         | 05/16/24-05/16/24 | 2   |        | 7A- ABC-Good Morning<br>America |     |    |    |    | 1    |       |    | 1     | \$500.00 | \$500.00 | Columbus (WSYX) | Good Morning America  | 5/13/24 |
| 16.0 | Normal Line / SPOT (5)         | 05/17/24-05/17/24 | 2   |        | 7A- ABC-Good Morning<br>America |     |    |    |    |      | 1     |    | 1     | \$500.00 | \$500.00 | Columbus (WSYX) | Good Morning America  | 5/13/24 |
| 17.0 | Normal Line / SPOT (5)         | 05/20/24-05/20/24 | 2   |        | 7A- ABC-Good Morning<br>America |     | 1  |    |    |      |       |    | 1     | \$500.00 | \$500.00 | Columbus (WSYX) | Good Morning America  | 5/13/24 |
| 18.0 | Normal Line / SPOT (6)         | 05/14/24-05/14/24 | 2   | :30    | 4:30P- Judge Judy 2             |     |    | 1  |    |      |       |    | 1     | \$300.00 | \$300.00 | Columbus (WSYX) | Judge Judy            | 5/13/24 |