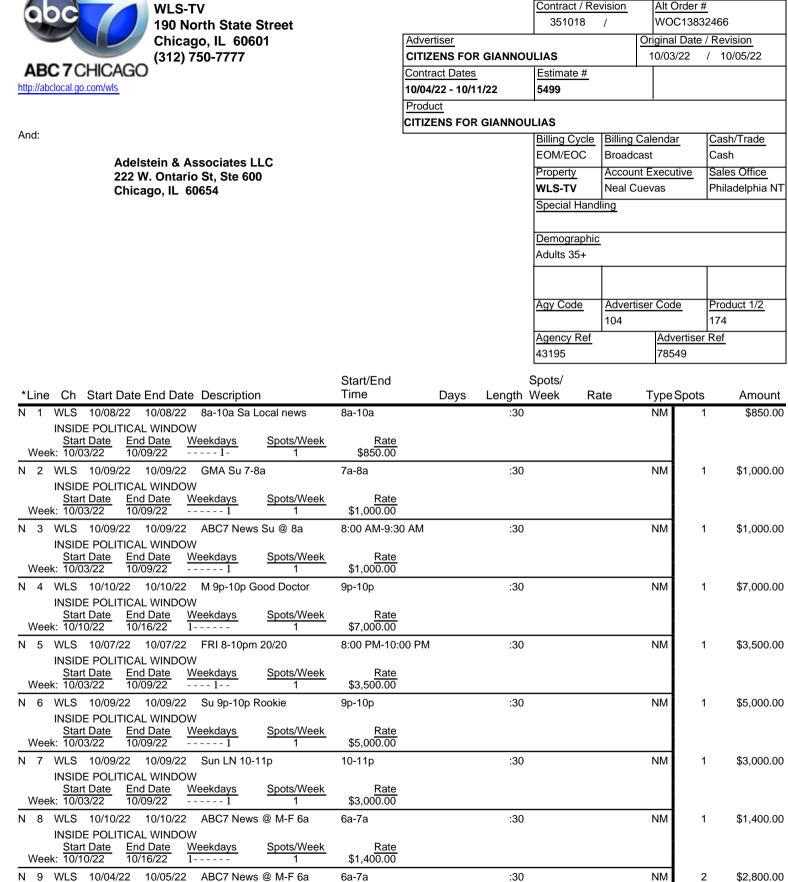

| WLS-TV<br>190 North State Street<br>Chicago, IL 60601<br>(312) 750-7777          | Advertiser<br>CITIZENS FOR GIANNOL | Contract / Revision<br>351018 /<br>JLIAS | Alt Order #<br>WOC13832466<br>Original Date / Revision<br>10/03/22 / 10/05/22<br>Estimate # |      |       |                                                |
|----------------------------------------------------------------------------------|------------------------------------|------------------------------------------|---------------------------------------------------------------------------------------------|------|-------|------------------------------------------------|
| http://abclocal.go.com/wls                                                       |                                    | 10/04/22 - 10/11/22                      | CITIZENS FOR GIAN                                                                           | -    |       |                                                |
|                                                                                  |                                    |                                          |                                                                                             |      |       |                                                |
| *Line Ch Start Date End Date Description                                         | Start/End<br>Time                  | Days Length                              | Spots/<br>Week Rate                                                                         | Type | Spots | Amount                                         |
| Start Date End Date Weekdays Spots/Week                                          | Rate                               | Days Lengin                              | Week Nale                                                                                   | Type | Spois | Amount                                         |
| Week: 10/03/22 10/09/22 -11 2                                                    | \$1,400.00                         |                                          |                                                                                             |      |       |                                                |
| N 10 WLS 10/10/22 10/10/22 GMA M-F 7-9a                                          | 7a-9a                              | :30                                      |                                                                                             | NM   | 1     | \$1,800.00                                     |
| INSIDE POLITICAL WINDOW<br>Start Date End Date Weekdays Spots/Week               | Rate                               |                                          |                                                                                             |      |       |                                                |
| Week: 10/10/22 10/16/22 1 1                                                      | \$1,800.00                         |                                          |                                                                                             |      |       |                                                |
| N 11 WLS 10/04/22 10/06/22 GMA M-F 7-9a                                          | 7a-9a                              | :30                                      |                                                                                             | NM   | 3     | \$5,400.00                                     |
| INSIDE POLITICAL WINDOW<br>Start Date End Date Weekdays Spots/Week               | Rate                               |                                          |                                                                                             |      |       |                                                |
| Start DateEnd DateWeekdaysSpots/WeekWeek:10/03/2210/09/22-1113                   | \$1,800.00                         |                                          |                                                                                             |      |       |                                                |
| N 12 WLS 10/10/22 10/10/22 ABC7 News                                             | 11a-12p                            | :30                                      |                                                                                             | NM   | 1     | \$825.00                                       |
| INSIDE POLITICAL WINDOW                                                          | Poto                               |                                          |                                                                                             |      |       |                                                |
| Start DateEnd DateWeekdaysSpots/WeekWeek:10/10/2210/16/2211                      | <u>Rate</u><br>\$825.00            |                                          |                                                                                             |      |       |                                                |
| N 13 WLS 10/06/22 10/07/22 ABC7 News                                             | 11a-12p                            | :30                                      |                                                                                             | NM   | 2     | \$1,650.00                                     |
| INSIDE POLITICAL WINDOW                                                          | Data                               |                                          |                                                                                             |      |       |                                                |
| Start DateEnd DateWeekdaysSpots/WeekWeek:10/03/2210/09/22112                     | <u>Rate</u><br>\$825.00            |                                          |                                                                                             |      |       |                                                |
| N 14 WLS 10/04/22 10/05/22 General Hospital                                      | 2p-3p                              | :30                                      |                                                                                             | NM   | 2     | \$2,000.00                                     |
| INSIDE POLITICAL WINDOW                                                          |                                    |                                          |                                                                                             |      |       |                                                |
| Week: 10/03/22 End Date Weekdays Spots/Week                                      | <u>Rate</u><br>\$1,000.00          |                                          |                                                                                             |      |       |                                                |
| N 15 WLS 10/10/22 10/10/22 Inside Edition                                        | 3-330p                             | :30                                      |                                                                                             | NM   | 1     | \$1,200.00                                     |
| INSIDE POLITICAL WINDOW                                                          |                                    |                                          |                                                                                             |      |       | + - ,                                          |
| Start DateEnd DateWeekdaysSpots/WeekWeek:10/10/2210/16/2211                      | <u>Rate</u><br>\$1,200.00          |                                          |                                                                                             |      |       |                                                |
| N 16 WLS 10/06/22 10/07/22 Inside Edition                                        | 3-330p                             | :30                                      |                                                                                             | NM   | 1     | \$1,200.00                                     |
| INSIDE POLITICAL WINDOW                                                          | 0.000b                             |                                          |                                                                                             |      | ·     | ψ1,200.00                                      |
| Start Date<br>Week:End Date<br>10/03/22Weekdays<br>11Spots/Week<br>2             | <u>Rate</u><br>\$1,200.00          |                                          |                                                                                             |      |       |                                                |
| Spot Ch Date Range Description                                                   | Start/End T                        | ime <u>Weekdays</u> Leng                 | th Rate                                                                                     | Туре |       |                                                |
| 2 WLS 10/03/22-10/09/22 Inside Edition                                           | 3-330p                             |                                          | 30 <del>\$1,20<u>0.00</u></del>                                                             | NM   |       |                                                |
| Credited                                                                         |                                    |                                          |                                                                                             |      | -     | <b>*</b> · · · · · · · · · · · · · · · · · · · |
| N 17 WLS 10/04/22 10/05/22 Jeopardy<br>INSIDE POLITICAL WINDOW                   | 330p-4p                            | :30                                      |                                                                                             | NM   | 2     | \$4,000.00                                     |
| Start Date End Date Weekdays Spots/Week                                          | Rate                               |                                          |                                                                                             |      |       |                                                |
| Week: 10/03/22 10/09/22 -11 2                                                    | \$2,000.00                         |                                          |                                                                                             |      |       |                                                |
| N 18 WLS 10/10/22 10/10/22 ABC7 News @ 5p M-F                                    | 5p-530p                            | :30                                      |                                                                                             | NM   | 1     | \$2,700.00                                     |
| INSIDE POLITICAL WINDOW<br><u>Start Date End Date Weekdays</u> <u>Spots/Week</u> | Rate                               |                                          |                                                                                             |      |       |                                                |
| Week: 10/10/22 10/16/22 1 1                                                      | \$2,700.00                         |                                          |                                                                                             |      |       |                                                |
| N 19 WLS 10/06/22 10/06/22 ABC7 News @ 5p M-F                                    | 5p-530p                            | :30                                      |                                                                                             | NM   | 1     | \$2,700.00                                     |
| INSIDE POLITICAL WINDOW <u>Start Date End Date Weekdays</u> <u>Spots/Week</u>    | Rate                               |                                          |                                                                                             |      |       |                                                |
| Week: 10/03/22 10/09/221 1                                                       | \$2,700.00                         |                                          |                                                                                             |      |       |                                                |
| N 20 WLS 10/10/22 10/10/22 ABC7 News @ 6p M-F                                    | 6p-630p                            | :30                                      |                                                                                             | NM   | 1     | \$3,500.00                                     |
| INSIDE POLITICAL WINDOW<br>Start Date End Date Weekdays Spots/Week               | Rate                               |                                          |                                                                                             |      |       |                                                |
| Week:         10/10/22         10/16/22         weekdays         35013/Week      | \$3,500.00                         |                                          |                                                                                             |      |       |                                                |
| N 21 WLS 10/04/22 10/05/22 ABC7 News @ 6p M-F                                    | 6p-630p                            | :30                                      |                                                                                             | NM   | 2     | \$7,000.00                                     |
| INSIDE POLITICAL WINDOW                                                          |                                    |                                          |                                                                                             |      |       |                                                |