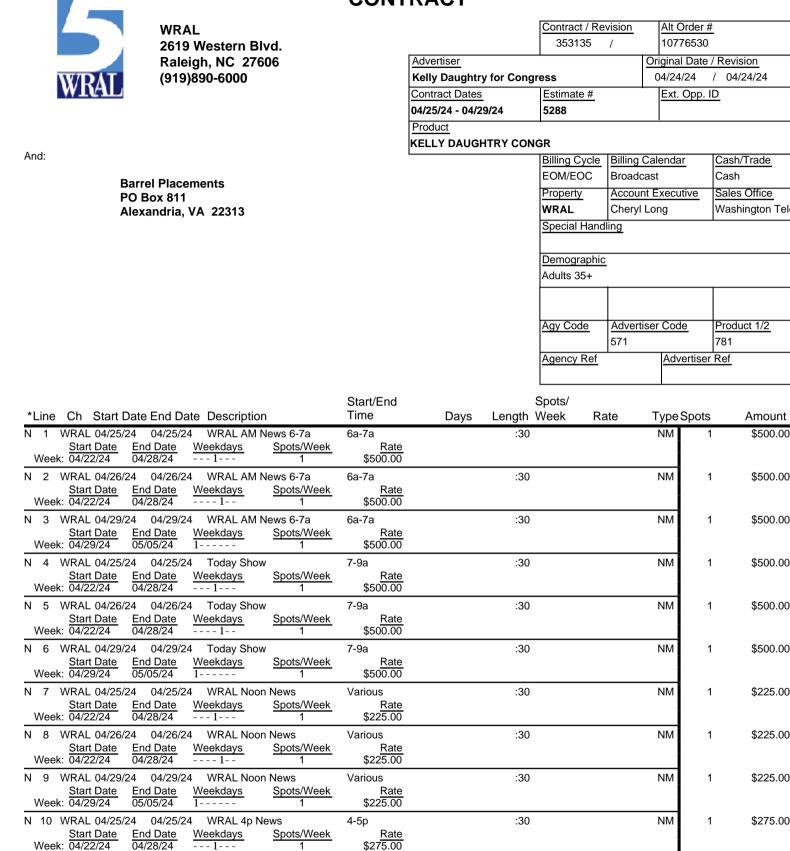

Contract Agreement Between:

## CONTRACT

Amount

\$500.00

\$500.00

\$500.00

\$500.00

\$500.00

\$500.00

\$225.00

\$225.00

\$225.00

\$275.00

\$275.00

\$275.00

\$650.00

NM

NM

NM

1

1

1

Rate

Rate \$275.00

\$275.00

:30

:30

4-5p

4-5p

1

Spots/Week

Spots/Week

1

1

WRAL 4p News

WRAL 4p News

Weekdays

We<u>ekdays</u>

1 . . . . .

- - - - 1- -

04/26/24

04/29/24

End Date

04/28/24

End Date

05/05/24

Ν

Ν 12

Ν

Week:

11 WRAL 04/26/24

Week: 04/22/24

Start Date

WRAL 04/29/24

Start Date

04/29/24

| WRAL<br>2619 Western Blvd.<br>Raleigh, NC 27606<br>(919)890-6000                                                                                                | Raleigh, NC 27606                      |               | Contract / Revision   353135 /   Advertiser Kelly Daughtry for Congress   Contract Dates Product   04/25/24 - 04/29/24 KELLY DAUGHTRY |       | Alt Order #<br>10776530<br>Original Date / Revision<br>04/24/24 / 04/24/24<br>Estimate #<br>COI 5288 |             |  |
|-----------------------------------------------------------------------------------------------------------------------------------------------------------------|----------------------------------------|---------------|---------------------------------------------------------------------------------------------------------------------------------------|-------|------------------------------------------------------------------------------------------------------|-------------|--|
| *Line Ch Start Date End Date Description                                                                                                                        | Start/End<br>Time                      | Days Length   | Spots/<br>Week Rate                                                                                                                   | TypeS | pots                                                                                                 | Amount      |  |
| Start Date   End Date   Weekdays   Spots/Week     Week:   04/22/24   04/28/24  1   1                                                                            | <u>Rate</u><br>\$650.00                |               |                                                                                                                                       |       |                                                                                                      |             |  |
| N   14   WRAL   04/26/24   04/26/24   WRAL   5p News     Start   Date   End   Date   Weekdays   Spots/Week     Week:   04/22/24   04/28/24  1   1               | 5p-530p<br><u>Rate</u><br>\$650.00     | :30           |                                                                                                                                       | NM    | 1                                                                                                    | \$650.00    |  |
| N   15   WRAL   04/29/24   WRAL   5p News     Start Date   End Date   Weekdays   Spots/Week     Week:   04/29/24   05/05/24   1   1                             | 5p-530p<br><u>Rate</u><br>\$650.00     | :30           |                                                                                                                                       | NM    | 1                                                                                                    | \$650.00    |  |
| N   16   WRAL   04/25/24   04/25/24   Various     Start   Date   End   Date   Weekdays   Spots/Week     Week:   04/22/24   04/28/24   Weekdays   1              | 6p-6:30p<br><u>Rate</u><br>\$800.00    | :30           |                                                                                                                                       | NM    | 1                                                                                                    | \$800.00    |  |
| N   17   WRAL   04/26/24   04/26/24   Various     Start Date   End Date   Weekdays   Spots/Week     Week:   04/22/24   04/28/24  1   1                          | 6p-6:30p<br><u>Rate</u><br>\$800.00    | :30           |                                                                                                                                       | NM    | 1                                                                                                    | \$800.00    |  |
| N   18   WRAL   04/29/24   04/29/24   Various     Start   Date   End   Date   Weekdays   Spots/Week     Week:   04/29/24   05/05/24   1   1                     | 6p-6:30p<br><u>Rate</u><br>\$800.00    | :30           |                                                                                                                                       | NM    | 1                                                                                                    | \$800.00    |  |
| N   19   WRAL   04/25/24   04/25/24   Late News     Start Date   End Date   Weekdays   Spots/Week     Week:   04/22/24   04/28/24  1   1                        | 11-1135p<br><u>Rate</u><br>\$400.00    | :30           |                                                                                                                                       | NM    | 1                                                                                                    | \$400.00    |  |
| N   20   WRAL   04/29/24   04/29/24   Late News     Start Date   End Date   Weekdays   Spots/Week     Week:   04/29/24   50/05/24   1   1                       | 11-1135p<br><u>Rate</u><br>\$400.00    | :30           |                                                                                                                                       | NM    | 1                                                                                                    | \$400.00    |  |
| N   21   WRAL   04/27/24   04/27/24   WRAL   News   6a-8a     Start   Date   End   Date   Weekdays   Spots/Week     Week:   04/22/24   04/28/24  1-   1         | Various<br><u>Rate</u><br>\$225.00     | :30           |                                                                                                                                       | NM    | 1                                                                                                    | \$225.00    |  |
| N   22   WRAL   04/27/24   04/27/24   Various     Start   Date   End   Date   Weekdays   Spots/Week     Week:   04/22/24   04/28/24  1-   1                     | Various<br><u>Rate</u><br>\$350.00     | :30           |                                                                                                                                       | NM    | 1                                                                                                    | \$350.00    |  |
| N   23   WRAL   04/27/24   04/27/24   WRAL   SAT   6pm   News     Start   Date   End   Date   Weekdays   Spots/Week     Week:   04/22/24   04/28/24  1-   1   1 | 6-630p<br><u>Rate</u><br>\$375.00      | :30           |                                                                                                                                       | NM    | 1                                                                                                    | \$375.00    |  |
| N   24   WRAL   04/28/24   04/28/24   Various     Start Date   End Date   Weekdays   Spots/Week     Week:   04/22/24   04/28/24  1   1                          | 6a-8a<br><u>Rate</u><br>\$300.00       | :30           |                                                                                                                                       | NM    | 1                                                                                                    | \$300.00    |  |
| N   25   WRAL   04/28/24   04/28/24   Sunday   Today     Start Date   End Date   Weekdays   Spots/Week     Week:   04/22/24   04/28/24  1   1                   | Sunday Toda<br><u>Rate</u><br>\$750.00 | ay :30        |                                                                                                                                       | NM    | 1                                                                                                    | \$750.00    |  |
| N   26   WRAL   04/28/24   04/28/24   WRAL   SUN   6p   News     Start   Date   End   Date   Weekdays   Spots/Week   Spots/Week   1                             | 6p-630p<br><u>Rate</u><br>\$450.00     | :30           |                                                                                                                                       | NM    | 1                                                                                                    | \$450.00    |  |
|                                                                                                                                                                 |                                        | Totals        |                                                                                                                                       |       | 26                                                                                                   | \$12,100.00 |  |
| Time Period # of Spots Gross Amount A                                                                                                                           | gency Comm                             | . Net Amount  |                                                                                                                                       |       |                                                                                                      |             |  |
| 04/01/24 -04/28/24 19 \$8,750.00                                                                                                                                | (\$1,312.50)                           |               |                                                                                                                                       |       |                                                                                                      |             |  |
| 04/29/24 -04/29/24 7 \$3,350.00                                                                                                                                 | (\$502.50)                             |               |                                                                                                                                       |       |                                                                                                      |             |  |
| Totals 26 \$12,100.00                                                                                                                                           | (\$1,815.00)                           | ) \$10,285.00 |                                                                                                                                       |       |                                                                                                      |             |  |