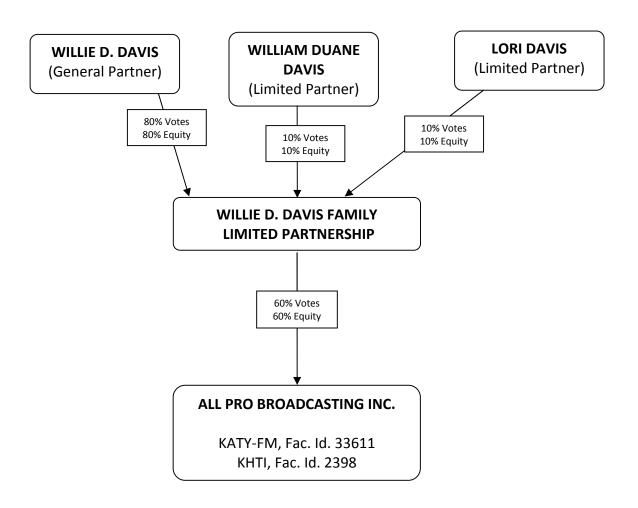

| Ownership Information                                                                                                        |                                           |                         |     |  |
|------------------------------------------------------------------------------------------------------------------------------|-------------------------------------------|-------------------------|-----|--|
| FRN                                                                                                                          | 0019432475                                |                         |     |  |
| Entity Name                                                                                                                  | Willie D Davis Family Limited Partnership |                         |     |  |
| Address                                                                                                                      | РО Вох                                    | PO Box                  |     |  |
|                                                                                                                              | Street 1                                  | 100 Corporate Pointe    |     |  |
|                                                                                                                              | Street 2                                  | Suite 310               |     |  |
|                                                                                                                              | City                                      | Culver City             |     |  |
|                                                                                                                              | State ("NA" if non-U.S. address)          | CA                      |     |  |
|                                                                                                                              | Zip/Postal Code                           | 90230                   |     |  |
|                                                                                                                              | Country (if non-U.S. address)             | United States           |     |  |
| Listing Type                                                                                                                 | Other Interest Holder                     |                         |     |  |
| Positional Interests (check all that apply)                                                                                  | Stockholder                               |                         |     |  |
| Tribal Nation or Tribal Entity                                                                                               | Interest holder is not a Tribal r         | nation or Tribal entity |     |  |
| Interest Percentages (enter percentage values                                                                                | Voting 60.0% Jointly Held?                |                         | _   |  |
| from 0.0 to 100.0)                                                                                                           | Equity                                    | 60.0%                   |     |  |
|                                                                                                                              | Total assets (Equity Debt 0.0% Plus)      |                         |     |  |
| Does interest holder have an attributable interest in one or more broadcast stations that do not appear on this report?  Yes |                                           |                         | Yes |  |

| FRN     | 0019342856                       | 0019342856           |  |  |
|---------|----------------------------------|----------------------|--|--|
| Name    | Lori Davis                       | Lori Davis           |  |  |
| Address | PO Box                           |                      |  |  |
|         | Street 1                         | 100 Corporate Pointe |  |  |
|         | Street 2                         | Suite 310            |  |  |
|         | City                             | Culver City          |  |  |
|         | State ("NA" if non-U.S. address) | CA                   |  |  |

|                                                              | Zip/Postal Code                            | 90230                      |                     |
|--------------------------------------------------------------|--------------------------------------------|----------------------------|---------------------|
|                                                              | Country (if non-U.S. address)              | United States              |                     |
| Listing Type                                                 | Other Interest Holder                      |                            |                     |
| Positional Interests<br>(check all that apply)               | Officer, Director                          |                            |                     |
| Citizenship, Gender,                                         | Citizenship                                | US                         |                     |
| Ethnicity, and Race<br>Information (Natural<br>Persons Only) | Gender                                     | Female                     |                     |
|                                                              | Ethnicity                                  | Not Hispanic or Latino     |                     |
|                                                              | Race                                       | Black or African American  |                     |
| Interest Percentages (enter percentage values                | Voting                                     | 0.0%                       | Jointly Held?<br>No |
| from 0.0 to 100.0)                                           | Equity                                     | 0.0%                       |                     |
|                                                              | Total assets (Equity Debt Plus)            | 0.0%                       |                     |
| Does interest holder have that do not appear on this         | an attributable interest in one or report? | or more broadcast stations | Yes                 |

| Ownership Information                          |                                  |                           |                     |  |
|------------------------------------------------|----------------------------------|---------------------------|---------------------|--|
| FRN                                            | 0019342807                       |                           |                     |  |
| Name                                           | William Davis                    |                           |                     |  |
| Address                                        | РО Вох                           | РО Вох                    |                     |  |
|                                                | Street 1                         | 100 Corporate Pointe      |                     |  |
|                                                | Street 2                         | Suite 310                 |                     |  |
|                                                | City                             | Culver City               |                     |  |
|                                                | State ("NA" if non-U.S. address) | CA                        |                     |  |
|                                                | Zip/Postal Code                  | 90230                     |                     |  |
|                                                | Country (if non-U.S. address)    | -U.S. United States       |                     |  |
| Listing Type                                   | Other Interest Holder            | Other Interest Holder     |                     |  |
| Positional Interests<br>(check all that apply) | Officer, Director                | Officer, Director         |                     |  |
| Citizenship, Gender,                           | Citizenship                      | US                        |                     |  |
| Ethnicity, and Race Information (Natural       | Gender                           | Male                      |                     |  |
| Persons Only)                                  | Ethnicity                        | Not Hispanic or Latino    |                     |  |
|                                                | Race                             | Black or African American |                     |  |
| Interest Percentages (enter percentage values  | Voting                           | 0.0%                      | Jointly Held?<br>No |  |
| from 0.0 to 100.0)                             | Equity                           | 0.0%                      |                     |  |
|                                                |                                  |                           |                     |  |

| Ownership Information                                | Ownership Information             |                           |                     |  |
|------------------------------------------------------|-----------------------------------|---------------------------|---------------------|--|
| FRN                                                  | 0002548576                        |                           |                     |  |
| Name                                                 | Willie D. Davis                   |                           |                     |  |
| Address                                              | РО Вох                            |                           |                     |  |
|                                                      | Street 1                          | 100 Corporate Pointe      |                     |  |
|                                                      | Street 2                          | Suite 310                 |                     |  |
|                                                      | City                              | Culver City               |                     |  |
|                                                      | State ("NA" if non-U.S. address)  | CA                        |                     |  |
|                                                      | Zip/Postal Code                   | 90230                     |                     |  |
|                                                      | Country (if non-U.S. address)     | United States             |                     |  |
| Listing Type                                         | Other Interest Holder             |                           |                     |  |
| Positional Interests<br>(check all that apply)       | Officer, Director                 | Officer, Director         |                     |  |
| Citizenship, Gender,                                 | Citizenship                       | US                        |                     |  |
| Ethnicity, and Race<br>Information (Natural          | Gender                            | Male                      |                     |  |
| Persons Only)                                        | Ethnicity                         | Not Hispanic or Latino    |                     |  |
|                                                      | Race                              | Black or African American |                     |  |
| Interest Percentages (enter percentage values        | Voting                            | 0.0%                      | Jointly Held?<br>No |  |
| from 0.0 to 100.0)                                   | Equity                            | 0.0%                      |                     |  |
|                                                      | Total assets (Equity Debt Plus)   | 0.0%                      |                     |  |
| Does interest holder have that do not appear on this | an attributable interest in one o | r more broadcast stations | Yes                 |  |

# 3. Organizational Chart (Licensees Only)

Attach a flowchart or similar document showing the Licensee's vertical ownership structure including the Licensee and all entities that have attributable interests in the Licensee. Licensees with a single parent entity may provide a brief explanatory textual Exhibit in lieu of a flowchart or similar document. Licensees without parent entities should so indicate in a textual Exhibit.

Non-Licensee Respondents should select "N/A" in response to this question.

| File Name                   | Uploaded By | Attachment Type | Description             |
|-----------------------------|-------------|-----------------|-------------------------|
| All Pro Ownership Chart.pdf | Applicant   | Ownership Chart | All Pro Ownership Chart |