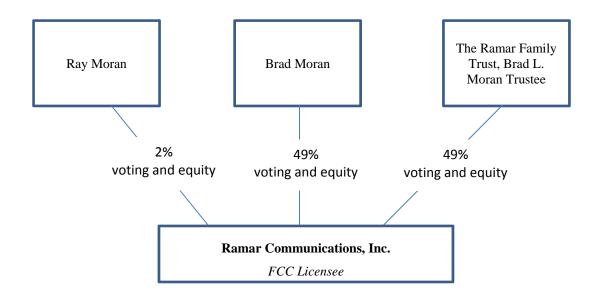

| License | e Name:                                         |                       |                                                                          | Licensee's FCC Registration Number (FR                                  |
|---------|-------------------------------------------------|-----------------------|--------------------------------------------------------------------------|-------------------------------------------------------------------------|
| RAMA    | R COMMUNIC                                      | CATIONS, INC          | C.                                                                       | 0015217847                                                              |
|         |                                                 |                       | Station List                                                             |                                                                         |
|         |                                                 |                       | This Report is filed for the followin                                    | g stations:                                                             |
| Сору    | Call Sign                                       | Facility ID<br>Number | Location (City/State)                                                    | Class of Service                                                        |
| 1.      | KJTV-TV                                         | 55031                 | LUBBOCK, TEXAS                                                           | Television                                                              |
| 2.      | KRTN-TV                                         | 82613                 | DURANGO, COLORADO                                                        | Television                                                              |
| 3.      | KTEL-TV                                         | 83707                 | CARLSBAD, NEW MEXICO                                                     | Television                                                              |
| 4.      | KUPT                                            | 27431                 | HOBBS, NEW MEXICO                                                        | Television                                                              |
| 5.      | KJTV                                            | 55061                 | LUBBOCK, TEXAS                                                           | AM Station                                                              |
| 6.      | KXTQ-FM                                         | 55062                 | LUBBOCK, TEXAS                                                           | FM Station                                                              |
| 7.      | KUPT-LD                                         | 198113                | ALBUQUERQUE, NEW MEXICO                                                  | TV Translator or LPTV station                                           |
| 8.      | KLBB-LD                                         | 192484                | LUBBOCK, TEXAS                                                           | TV Translator or LPTV station                                           |
| 9.      | KRTN-LD                                         | 55059                 | ALBUQUERQUE, NEW MEXICO                                                  | TV Translator or LPTV station                                           |
| 10.     | KTEL-CD                                         | 55056                 | ALBUQUERQUE, NEW MEXICO                                                  | Class A TV                                                              |
| 11.     | KXTQ-CD                                         | 55055                 | LUBBOCK, TEXAS                                                           | Class A TV                                                              |
| 12.     | KMYL-LD                                         | 168087                | LUBBOCK, TEXAS                                                           | TV Translator or LPTV station                                           |
| 13.     | KTTU-FM                                         | 61581                 | BROWNFIELD, TEXAS                                                        | FM Station                                                              |
| 14.     | KLZK                                            | 54684                 | NEW DEAL, TEXAS                                                          | FM Station                                                              |
| 15.     | KJTV-CD                                         | 168090                | WOLFFORTH, TEXAS                                                         | Class A TV                                                              |
| 16.     | KFNM-LD                                         | 192462                | FARMINGTON, NEW MEXICO                                                   | TV Translator or LPTV station                                           |
| 17.     | KABI-LD                                         | 55048                 | SNYDER, TEXAS                                                            | TV Translator or LPTV station                                           |
| 18.     | K44GL                                           | 55054                 | PLAINVIEW, TEXAS                                                         | TV Translator or LPTV station                                           |
| 19.     | K45IL-D                                         | 55034                 | HOBBS, NEW MEXICO                                                        | TV Translator or LPTV station                                           |
| 20.     | K47IP                                           | 55040                 | SNYDER, TEXAS                                                            | TV Translator or LPTV station                                           |
| 21.     | K49GT                                           | 53521                 | SNYDER, TEXAS                                                            | TV Translator or LPTV station                                           |
| 22.     | KLBB-FM                                         | 88795                 | IDALOU, TEXAS                                                            | FM Station                                                              |
| 23.     | K47MQ-D                                         | 183557                | SANTA FE, NEW MEXICO                                                     | TV Translator or LPTV station                                           |
|         | dent is:<br>Proprietorship<br>rofit corporation | 1                     | <ul><li>Not-for-profit corporation</li><li>General partnership</li></ul> | <ul><li>Limited partnership</li><li>Other</li><li>[Exhibit 2]</li></ul> |