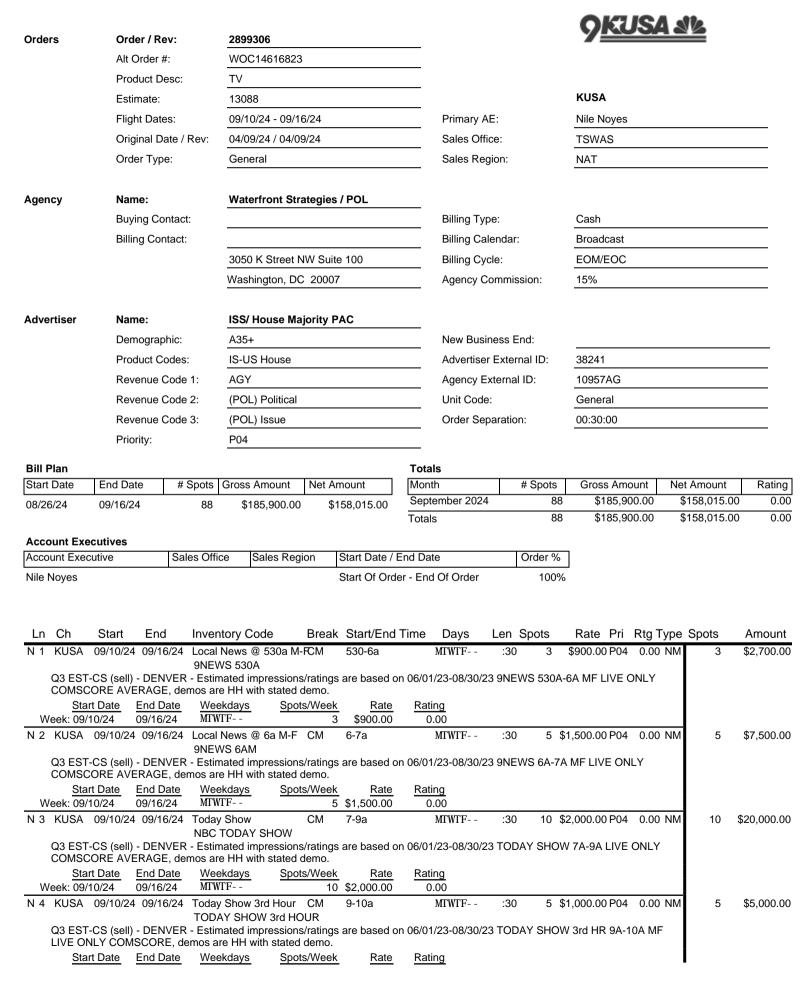

## ORDER



Print Date: 04/09/24 13:35:15 Page 2 of 4

| Order / Rev:  | 2899306             | Advertiser:   | ISS/ House Majority PAC |      |
|---------------|---------------------|---------------|-------------------------|------|
| Alt Order #:  | WOC14616823         | Product Desc: | TV                      | KUSA |
| Flight Dates: | 09/10/24 - 09/16/24 | Estimate:     | 13088                   |      |

| Ln Ch Star                          | t End                | Inventory Code                                            | Break                  | Start/End <sup>-</sup>    | Time Days             | Len Spo   | ots Rate Pri      | Rtg Type  | Spots | Amount      |
|-------------------------------------|----------------------|-----------------------------------------------------------|----------