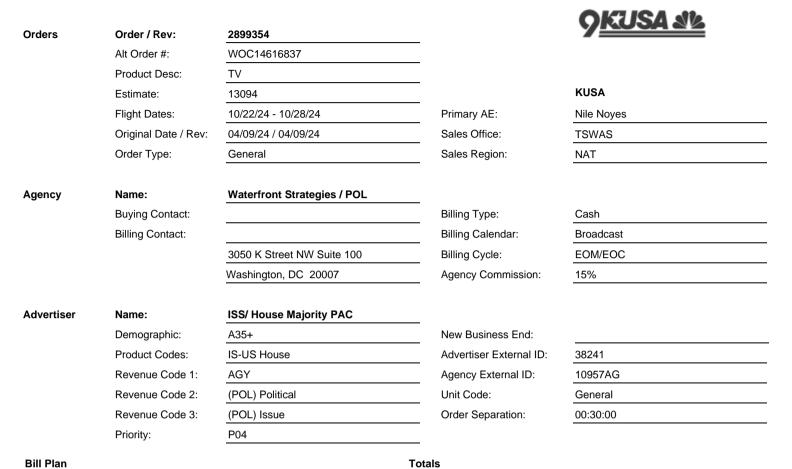

## ORDER

## **Bill Plan**

| Start Date | End Date | # Spots | Gross Amount | Net Amount   | Month         | # Spots | Gross Amount | Net Amount   | Rating |
|------------|----------|---------|--------------|--------------|---------------|---------|--------------|--------------|--------|
| 09/30/24   | 10/27/24 | 97      | \$201,125.00 | \$170,956.25 | October 2024  | 97      | \$201,125.00 | \$170,956.25 | 0.00   |
| 10/28/24   | 10/28/24 | 21      | \$45,100.00  | \$38,335.00  | November 2024 | 21      | \$45,100.00  | \$38,335.00  | 0.00   |
|            |          |         |              |              | Totals        | 118     | \$246,225.00 | \$209,291,25 | 0.00   |

## **Account Executives**

| Account Executive | Sales Office | Sales Region | Start Date / End Date         | Order % |
|-------------------|--------------|--------------|-------------------------------|---------|
| Nile Noves        |              |              | Start Of Order - End Of Order | 100%    |

| l Ob   | 044          | F          | lassa anta an consider | D           | Ot = = 1/F = -1 = | Fire - Davis       | l O-     | -4-  | Dete Dei       | Dt T     | 0 1-  | A 1         |
|--------|--------------|------------|------------------------|-------------|-------------------|--------------------|----------|------|----------------|----------|-------|-------------|
| Ln Ch  | Start        | End        | Inventory Code         | Break       | Start/End         | Time Days          | Len Sp   | ots  | Rate Pri       | Rtg Type | Spots | Amount      |
| N 1 KU | SA 10/22/2   | 4 10/28/24 | Local News @ 5a M-     | F CM        | 5-530a            | MTWTF              | :30      | 5    | \$650.00 P04   | 0.00 NM  | 5     | \$3,250.00  |
|        |              |            | 9NEWS 5AM              |             |                   |                    |          |      |                |          |       |             |
| Q4 E   | EST-CS (sell | ) - DENVER | - Estimated impression | ons/ratings | are based or      | n 09/01/23-10/20/2 | 23 9NEWS | 5AM  | I MF 430A-5A L | IVE      |       |             |
|        |              |            | GE, demos are HH wit   |             |                   |                    |          |      |                |          |       |             |
|        | Start Date   | End Date   | Weekdays Sr            | oots/Week   | Rate              | Rating             |          |      |                |          |       |             |
| Week:  | 10/22/24     | 10/28/24   | MTWTF                  | 5           | \$650.00          | 0.00               |          |      |                |          |       |             |
| N 2 KU | SA 10/22/2   | 4 10/28/24 | Local News @ 530a      | M-FCM       | 530-6a            | MTWTF              | :30      | 5    | \$900.00 P04   | 0.00 NM  | 5     | \$4,500.00  |
|        |              |            | 9NEWS 530A             |             |                   |                    |          |      |                |          |       |             |
| Q4 E   | ST-CS (sell  | ) - DENVER | - Estimated impression | ons/ratings | are based or      | n 09/15/23-10/20/2 | 23 9NEWS | 530  | A-6A MF LIVE C | ONLY     |       |             |
| CON    | /ISCORÈ AV   | ÆRAGE, de  | mos are HH with state  | d demo.     |                   |                    |          |      |                |          |       |             |
|        | Start Date   | End Date   | Weekdays Sr            | ots/Week    | Rate              | Rating             |          |      |                |          |       |             |
| Week:  | 10/22/24     | 10/28/24   | MTWTF                  | 5           | \$900.00          | 0.00               |          |      |                |          |       |             |
| N 3 KU | SA 10/22/2   | 4 10/28/24 | Local News @ 6a M-     | F CM        | 6-7a              | MTWTF              | :30      | 5    | \$1,500.00 P04 | 0.00 NM  | 5     | \$7,500.00  |
|        |              |            | 9NEWS 6AM              |             |                   |                    |          |      |                |          |       |             |
| Q4 E   | EST-CS (sell | ) - DENVER | - Estimated impression | ons/ratings | are based or      | 10/01/22-12/31/2   | 22 9NEWS | 6A-7 | A MF LIVE ON   | LY       |       |             |
| CON    | ISCORE AV    | /ERAGE, de | mos are HH with state  | d demo.     |                   |                    |          |      |                |          |       |             |
|        | Start Date   | End Date   | Weekdays Sr            | oots/Week   | Rate              | Rating             |          |      |                |          |       |             |
| Week:  | 10/22/24     | 10/28/24   | MTWTF                  | 5           | \$1,500.00        | 0.00               |          |      |                |          |       |             |
| N 4 KU | SA 10/22/2   | 4 10/28/24 | Today Show             | CM          | 7-9a              | MTWTF              | :30      | 15   | \$2,200.00 P04 | 0.00 NM  | 15    | \$33,000.00 |
|        |              |            | NBC TODAY SHOW         | 1           |                   |                    |          |      |                |          |       |             |
| Q4 E   | ST-CS (sell  | ) - DENVER | - Estimated impression | ons/ratings | are based or      | n 09/01/23-10/20/2 | 23 TODAY | SHO  | W 7A-9A LIVE   | ONLY     |       |             |
| CON    | ISCORE AV    | ERAGE, de  | mos are HH with state  | d demo.     |                   |                    |          |      |                |          |       |             |

Print Date: 04/09/24 13:35:21 Page 2 of 5

Order / Rev: 2899354 Advertiser: ISS/ House Majority PAC Alt Order #: WOC14616837 Product Desc: TV **KUSA** Flight Dates: 10/22/24 - 10/28/24 13094 Estimate:

| _Ln (    | Ch                     | Start            | End                  | Inventory Code                         | e Break         | Start/End           | Time Days                | Len Sp      | ots   | Rate Pri           | Rtg Type   | Spots | Amount             |
|----------|------------------------|------------------|----------------------|----------------------------------------|-----------------|---------------------|--------------------------|-------------|-------|--------------------|------------|-------|--------------------|
| 144      |                        | rt Date          | End Date             | Weekdays                               | Spots/Week      | Rate                | Rating                   |             |       |                    |            |       |                    |
|          | k: 10/                 |                  | 10/28/24             | MTWTF Today Show 3rd                   |                 | \$2,200.00<br>9-10a | 0.00<br>MTWTF            | :30         |       | \$1,000.00 P04     | 0.00 NM    | 5     | \$5,000.00         |
| N S N    | USA                    | 10/22/22         | 10/20/24             | TODAY SHOW                             |                 | 9-10a               | IVII VV I I              | .30         | 5     | φ1,000.00 F04      | U.UU INIVI | 3     | \$5,000.00         |
|          | VE OI                  | NLY ČOŃ          | ISCORE, de           | mos are HH with                        | stated demo.    |                     | n 09/15/23-10/20/2       | 3 TODAY     | SHC   | W 3rd HR 9A-1      | 0A MF      |       |                    |
| Wee      | <u>Sta</u><br>k: 10/   | rt Date<br>22/24 | End Date<br>10/28/24 | <u>Weekdays</u><br>MTWTF               | Spots/Week 5    | Rate<br>\$1,000.00  | Rating<br>0.00           |             |       |                    |            |       |                    |
|          |                        |                  |                      | Local News @ 7                         |                 | 7-9a                | S-                       | :30         | 1     | \$2,100.00 P04     | 0.00 NM    | 1     | \$2,100.00         |
| 0        | 4 505                  | 00 ( 11)         | DENI\( / ED          | 9NEWS SAT MO                           |                 |                     | - 05/40/00 40/00/0       | 00.001514/0 |       | . 74 04 111/5 01   | VII V      |       |                    |
|          | OMSC                   | ORE AV           | ERAGE, dei           | mos are HH with s                      | stated demo.    |                     | n 05/13/23-10/22/2       | 3 9NEWS     | SAI   | 7A-9A LIVE OI      | NLY        |       |                    |
| Wee      | <u>Sta</u><br>k: 10/   | rt Date<br>21/24 | End Date<br>10/27/24 | <u>Weekdays</u><br>S-                  | Spots/Week<br>1 | Rate<br>\$2,100.00  | Rating<br>0.00           |             |       |                    |            |       |                    |
|          |                        |                  |                      | Today Show Su                          | CM              | 6-7a                | S                        | :30         | 1     | \$675.00 P04       | 0.00 NM    | 1     | \$675.00           |
|          |                        |                  |                      | NBC SUNDAY 1                           | -               |                     |                          |             |       | ·                  |            |       |                    |
|          |                        |                  |                      | - Estimated impre<br>mos are HH with s |                 | are based o         | n SUN TODAY 6A           | -7A 08/06/  | 23-10 | 0/22/23 LIVE O     | NLY        |       |                    |
| _        |                        | rt Date          | End Date             | Weekdays                               | Spots/Week      | Rate                | Rating                   |             |       |                    |            |       |                    |
|          | k: 10/                 |                  | 10/27/24             | S                                      | 1               | \$675.00            | 0.00                     |             |       |                    |            |       |                    |
| N 8 K    | USA                    | 10/22/24         | 1 10/27/24           | Local News @ 78                        |                 | 7-9a                | S                        | :30         | 1     | \$1,800.00 P04     | 0.00 NM    | 1     | \$1,800.00         |
|          |                        |                  |                      |                                        | essions/ratings |                     | n 10/01/22-12/31/2       | 22 + 09/01  | /23-1 | 0/15/23 9NEWS      | SUN        |       |                    |
|          |                        | rt Date          | End Date             | Weekdays                               | Spots/Week      | Rate                | Rating                   |             |       |                    |            |       |                    |
|          |                        | 21/24            | 10/27/24             | S                                      |                 | \$1,800.00          | 0.00                     |             |       |                    |            |       |                    |
| N 9 K    | USA                    | 10/22/24         | 1 10/28/24           | Today Show 4th TODAY SHOW              |                 | 11a-12p             | МГЖГБ                    | :30         | 5     | \$600.00 P04       | 0.00 NM    | 5     | \$3,000.00         |
|          |                        |                  |                      | - Estimated impre                      | essions/ratings |                     | n 11/01/22-12/31/2       |             |       | 0/20/23 TODAY      | ′ W/       |       |                    |
| H        |                        |                  |                      |                                        |                 |                     | os are HH with sta       | ited demo   |       |                    |            |       |                    |
| Wee      | <u>اماه</u><br>/10/ k: | rt Date<br>22/24 | End Date<br>10/28/24 | <u>Weekdays</u><br>MTWTF               | Spots/Week 5    | Rate<br>\$600.00    | Rating<br>0.00           |             |       |                    |            |       |                    |
| N10 K    | USA                    | 10/22/24         | 1 10/28/24           | Local News @ 1                         | 2p M-F CM       | 12p-1230p           | МГЖГБ                    | :30         | 5     | \$1,000.00 P04     | 0.00 NM    | 5     | \$5,000.00         |
| 0        | 4 EST                  | المع) ۲۵         | - DENIVER            | 9NEWS AT NOC                           |                 | are based o         | n 11/01/22-12/31/2       | 2 + 00/20   | /22_1 | 0/20/23 QNEW/      | 2          |       |                    |
|          |                        |                  |                      | COMSCORE, der                          |                 |                     |                          | .2 + 03/20/ | 25-1  | 0/20/23 3INL VV    | ,          |       |                    |
|          |                        | rt Date          | End Date             | Weekdays                               | Spots/Week      | Rate                | Rating                   |             |       |                    |            |       |                    |
|          | k: 10/                 |                  | 10/28/24             | MTWTF NBC News Daily                   |                 | \$1,000.00<br>1-2p  | 0.00<br>MTWTF            | :30         | 5     | \$500.00 P04       | 0.00 NM    | 5     | \$2.500.00         |
| IN II IN | NOOA                   | 10/22/25         | 10/20/24             | NBC NEWS DAIL                          |                 | 1-2ρ                | IVII WII:                | .50         | J     | ψ300.001 04        | 0.00 14101 | 3     | Ψ2,300.00          |
|          |                        |                  |                      | - Estimated impre<br>SAE, demos are F  |                 |                     | n NBC NEWS DAI           | LY 1p-2p I  | MF 0  | 8/01/23-10/20/2    | 3, LIVE    |       |                    |
|          |                        | rt Date          | End Date             | Weekdays                               | Spots/Week      | Rate                | Rating                   |             |       |                    |            |       |                    |
|          | k: 10/                 |                  | 10/28/24             | MTWTF Dateline 2-3p                    | CM              | \$500.00<br>2-3p    | 0.00<br>МГWГF            | :30         | 5     | \$500.00 P04       | 0.00 NM    | 5     | \$2,500.00         |
| NIZ N    | USA                    | 10/22/22         | 10/20/24             | DATELINE WEE                           |                 | 2-3p                | MI WIF                   | .30         | 5     | \$300.00 F04       | U.UU INIVI | 5     | φ <b>2</b> ,300.00 |
|          |                        |                  |                      | - Estimated impre<br>emos are HH with  |                 | are based o         | n DATELINE 08/01         | 1/23-10/20  | /23 N | 1F 2p-3p, LIVE     | ONLY       |       |                    |
|          | Sta                    | rt Date          | End Date             | Weekdays                               | Spots/Week      | Rate                | Rating                   |             |       |                    |            |       |                    |
|          |                        | 22/24            | 10/28/24             | MTWTF                                  | 5               | \$500.00            | 0.00                     |             |       | <b>^</b>           |            | _     |                    |
| N13 K    | USA                    | 10/22/24         | 1 10/28/24           | Daily Blast Live 3                     |                 | 3-4p                | MTWTF                    | :30         | 5     | \$650.00 P04       | 0.00 NM    | 5     | \$3,250.00         |
|          |                        |                  |                      | _                                      | essions/ratings |                     | n 1/1/23-3/26/23 D       | AILY BLA    | ST LI | VE MF 3P-4P,       | LIVE       |       |                    |
|          |                        | rt Date          | End Date             | Weekdays                               | Spots/Week      | Rate                | Rating                   |             |       |                    |            |       |                    |
|          | k: 10/                 |                  | 10/28/24             | MTWTF                                  | 5               | *                   | 0.00                     |             |       |                    |            |       |                    |
| N14 K    | USA                    | 10/22/24         | 1 10/28/24           | Local News @ 4<br>9NEWS 4PM            | pM-F CM         | 4-5p                | MTWTF                    | :30         | 5     | \$3,000.00 P04     | 0.00 NM    | 5     | \$15,000.00        |
|          |                        |                  |                      |                                        |                 |                     | n 11/01/22-12/31/2<br>o. | 22 + 09/20  | /23-1 | 0/20/23 9NEWS      | S 4P-5P    |       |                    |
|          | Sta                    | rt Date          | End Date             | Weekdays                               | Spots/Week      | Rate                | Rating Rating            |             |       |                    |            |       |                    |
|          | k: 10/                 |                  | 10/28/24             | MTWTF                                  |                 | \$3,000.00          | 0.00                     |             |       | <b>A. ===</b> =: = |            |       | Aac                |
| N15 K    | USA                    | 10/22/24         | 1 10/28/24           |                                        | CM              | 5-530p              | MTWTF                    | :30         | 5     | \$4,500.00 P04     | 0.00 NM    | 5     | \$22,500.00        |