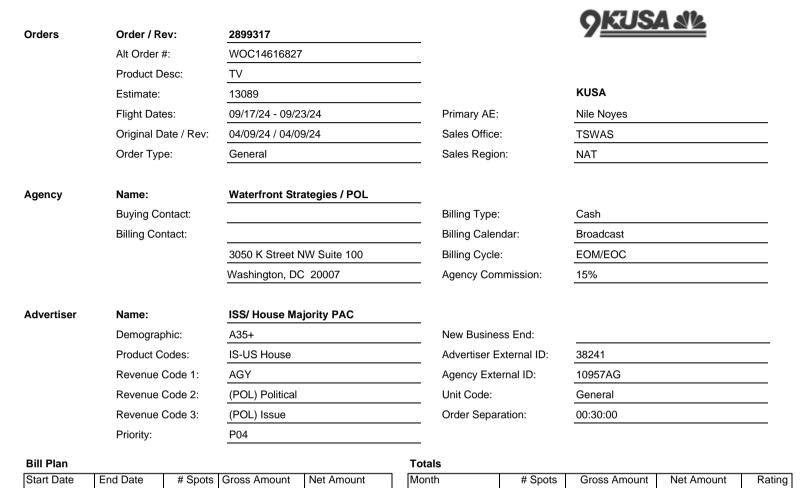

Order / Rev: 2899317 Advertiser: ISS/ House Majority PAC

Alt Order #: WOC14616827 Product Desc: TV KUSA

Flight Dates: 09/17/24 - 09/23/24 Estimate: 13089

| Sint Date                                                                                                                                                                                                                                                                                                                                                                                                                                                                                                                                                                                                                                                                                                                                                                                                                                                                                                                                                                                                                                                                                                                                                                                                                                                                                                                                                                                                                                                                                                                                                                                                                                                                                                                                                                                                                                                                                                                                                                                                                                                                                                                                                                              | Ln Ch    | Start     | End                       | Inventory Code     | Break           | Start/End    | Гime Days           | Len Sp     | ots     | Rate Pri        | Rtg Type | Spots | Amount            |
|----------------------------------------------------------------------------------------------------------------------------------------------------------------------------------------------------------------------------------------------------------------------------------------------------------------------------------------------------------------------------------------------------------------------------------------------------------------------------------------------------------------------------------------------------------------------------------------------------------------------------------------------------------------------------------------------------------------------------------------------------------------------------------------------------------------------------------------------------------------------------------------------------------------------------------------------------------------------------------------------------------------------------------------------------------------------------------------------------------------------------------------------------------------------------------------------------------------------------------------------------------------------------------------------------------------------------------------------------------------------------------------------------------------------------------------------------------------------------------------------------------------------------------------------------------------------------------------------------------------------------------------------------------------------------------------------------------------------------------------------------------------------------------------------------------------------------------------------------------------------------------------------------------------------------------------------------------------------------------------------------------------------------------------------------------------------------------------------------------------------------------------------------------------------------------------|----------|-----------|---------------------------|--------------------|-----------------|--------------|---------------------|------------|---------|-----------------|----------|-------|-------------------|
| N 5 KUSA 09417/24 092224 Today Show St CM 6-7s                                                                                                                                                                                                                                                                                                                                                                                                                                                                                                                                                                                                                                                                                                                                                                                                                                                                                                                                                                                                                                                                                                                                                                                                                                                                                                                                                                                                                                                                                                                                                                                                                                                                                                                                                                                                                                                                                                                                                                                                                                                                                                                                         |          |           |                           |                    |                 |              |                     |            |         |                 |          |       |                   |
| COMSCORE_APERAGE_CONSONED = PENVER   Estimated impressions/ratings are based on 04/01/23/08/30/23 SUN TODAY 6A/7A LIVE ONLY                                                                                                                                                                                                                                                                                                                                                                                                                                                                                                                                                                                                                                                                                                                                                                                                                                                                                                                                                                                                                                                                                                                                                                                                                                                                                                                                                                                                                                                                                                                                                                                                                                                                                                                                                                                                                                                                                                                                                                                                                                                            |          |           |                           |                    |                 |              |                     | :30        | 1       | \$750.00 P04    | 0.00 NM  | 1     | \$750.00          |
| Sair Date   End Date                                                           | Q3 ES    | T-CS (sel | I) - DENVER               |                    |                 | are based or | n 04/01/23-08/30/2  | 3 SUN TO   | DDAY    | 6A-7A LIVE OI   | NLY      |       |                   |
| Very   Control   Very   Very   Control   Very                                                            | COMS     | CORE AV   | ERAGE, de                 | mos are HH with s  | tated demo.     |              |                     |            |         |                 |          |       |                   |
| 99EWS \$UN MORNING  Q3 EST-CS (sell) - DENVER - Estimated impressions/ratings are based on 04/01/23-08/30/23 9NEWS \$UN 7A-9A LIVE ONLY  COMSCORE, demons are HH with stated demo.  Start Date                                                                                                                                                                                                                                                                                                                                                                                                                                                                                                                                                                                                                                                                                                                                                                                                                                                                                                                                                                                                                                                                                                                                                                                                                                                                                                                                                                                                                                                                                                                                                                                                                                                                                                                                                                                                                                                                                                                                                                                         |          |           |                           |                    | Spots/vveek 1   |              |                     |            |         |                 |          | İ     |                   |
| CONSCORE, demos are HH with stated demo-   Size Date   End Date   Weekdays   Spots/Week   Rate   Sating   Merce (0.916/26)   4092/24   Local News (9.12) MFT (7.12)   15,180.00   0.00                                                                                                                                                                                                                                                                                                                                                                                                                                                                                                                                                                                                                                                                                                                                                                                                                                                                                                                                                                                                                                                                                                                                                                                                                                                                                                                                                                                                                                                                                                                                                                                                                                                                                                                                                                                                                                                                                                                                                                                                 | N 6 KUSA | 09/17/2   | 4 09/22/24                |                    |                 | 7-9a         | S                   | :30        | 1       | \$1,800.00 P04  | 0.00 NM  | 1     | \$1,800.00        |
| No.                                                            |          |           |                           | - Estimated impre  | essions/ratings | are based or | n 04/01/23-08/30/2  | 3 9NEWS    | SUN     | I 7A-9A LIVE O  | NLY      |       |                   |
| N 7 KUSA   09/17/24   09/23/24   Local News @ 12p M+F CM   12p-12/0p   MTWTF- :30   5 \$900.00 P04   0.00 NM   5 \$4,500.00                                                                                                                                                                                                                                                                                                                                                                                                                                                                                                                                                                                                                                                                                                                                                                                                                                                                                                                                                                                                                                                                                                                                                                                                                                                                                                                                                                                                                                                                                                                                                                                                                                                                                                                                                                                                                                                                                                                                                                                                                                                            | _        |           |                           |                    |                 |              |                     |            |         |                 |          |       |                   |
| Commonship   Denvire   D                                                           |          |           |                           |                    |                 |              |                     | :30        | 5       | \$900.00 P04    | 0.00 NM  | 5     | \$4,500.00        |
| San Date                                                                                                                                                                                                                                                                                                                                                                                                                                                                                                                                                                                                                                                                                                                                                                                                                                                                                                                                                                                                                                                                                                                                                                                                                                                                                                                                                                                                                                                                                                                                                                                                                                                                                                                                                                                                                                                                                                                                                                                                                                                                                                                                                                               |          |           |                           | 9NEWS AT NOC       | DN              | are based or | 5 06/01/22 09/20/3  | 2 ONEWS    | : 12D   | 1220D ME 11V    | E ONI V  |       |                   |
| N 8 KUSA 09/17/24   09/23/24   MiWIFF-   5 \$9,00.00   0.00   0.00   MiWIFF-   30 \$ \$600.00 P04   0.00 NM   5 \$3,000.00                                                                                                                                                                                                                                                                                                                                                                                                                                                                                                                                                                                                                                                                                                                                                                                                                                                                                                                                                                                                                                                                                                                                                                                                                                                                                                                                                                                                                                                                                                                                                                                                                                                                                                                                                                                                                                                                                                                                                                                                                                                             | COMS     | CORE, de  | emos are HH               | I with stated demo |                 | are based or | 1 00/0 1/23-00/30/2 | .S SINLVVS | ) 125   | -1230F WIF, LIV | LONLI    |       |                   |
| N 8 KUSA 09/17/24 09/23/24   Daily Blast Live 3-tp CM                                                                                                                                                                                                                                                                                                                                                                                                                                                                                                                                                                                                                                                                                                                                                                                                                                                                                                                                                                                                                                                                                                                                                                                                                                                                                                                                                                                                                                                                                                                                                                                                                                                                                                                                                                                                                                                                                                                                                                                                                                                                                                                                  | _        |           |                           |                    |                 |              |                     |            |         |                 |          |       |                   |
| Coling   Denvire   Estimated impressions/ratings are based on 1/1/23-3/26/23 DAILY BLAST LIVE MF 3P-4P, LIVE                                                                                                                                                                                                                                                                                                                                                                                                                                                                                                                                                                                                                                                                                                                                                                                                                                                                                                                                                                                                                                                                                                                                                                                                                                                                                                                                                                                                                                                                                                                                                                                                                                                                                                                                                                                                                                                                                                                                                                                                                                                                           | N 8 KUSA | 09/17/2   | 4 09/23/24                |                    |                 |              | MTWTF               | :30        | 5       | \$600.00 P04    | 0.00 NM  | 5     | \$3,000.00        |
| Start Date   End Date   Weekdays   Spots/Week   Rate   Second                                                              | Q3 ES    | T-CS (sel | I) - DENVER               | _                  |                 | are based or | n 1/1/23-3/26/23 D  | AILY BLA   | ST LI   | VE MF 3P-4P,    | LIVE     |       |                   |
| New                                                            | ONLY     | COMSCC    | RE AVERA                  | GE, demos are HH   | with stated de  | emo.         |                     |            |         | •               |          |       |                   |
| STEP                                                              |          |           |                           |                    |                 |              |                     |            |         |                 |          | į     |                   |
| C3 EST-C3 (sell) - DENVER - Estimated impressions/ratings are based on 06/01/23-08/30/23 9NEWS 4P-5P MF, LIVE ONLY                                                                                                                                                                                                                                                                                                                                                                                                                                                                                                                                                                                                                                                                                                                                                                                                                                                                                                                                                                                                                                                                                                                                                                                                                                                                                                                                                                                                                                                                                                                                                                                                                                                                                                                                                                                                                                                                                                                                                                                                                                                                     | N 9 KUSA | 09/17/2   | 4 09/23/24                |                    | M-F CM          | 4-5p         | MTWTF               | :30        | 5       | \$2,000.00 P04  | 0.00 NM  | 5     | \$10,000.00       |
| Start Date   End Date   Weekdays   Spots/Week   Rate   Rating   No.00   No.0                                                           |          |           |                           | - Estimated impre  |                 | are based or | n 06/01/23-08/30/2  | 3 9NEWS    | 8 4P-5  | SP MF, LIVE ON  | ILY      |       |                   |
| N10 KUSA   09/17/24   09/23/24   Local News @ 5p M-F CM   5-530p   MTWTF-   :30   5 \$4,000.00 P04   0.00 NM   9NEWS SPM   SP                                                          | Sta      | art Date  | End Date                  | Weekdays           | Spots/Week      |              |                     |            |         |                 |          |       |                   |
| ST-CS (sell) - DENVER - Estimated impressions/ratings are based on 06/01/23-08/30/23 9NEWS 5P-530P MF, LIVE ONLY COMSCORE AVERAGE, demos are HH with stated demo.   Start Date   End Date   Weekdays   MEN Nightly News CM   530-6p   MTWTF- : 30   5 \$4,500.00 Pod   0.00 NM NBC NIGHTLY NEWS                                                                                                                                                                                                                                                                                                                                                                                                                                                                                                                                                                                                                                                                                                                                                                                                                                                                                                                                                                                                                                                                                                                                                                                                                                                                                                                                                                                                                                                                                                                                                                                                                                                                                                                                                                                                                                                                                        |          |           |                           |                    |                 | . ,          |                     | :30        | 5       | \$4.000.00 P04  | 0.00 NM  | 5     | \$20.000.00       |
| COMSCORE AVERAGE, demos are HH with stated demo.   Size   Date   Meek days   Spots/Week   Rate   Rating   Week: 09/17/24   09/23/24   MRVIFF -   5 \$4,000.00   0.00   0.00                                                                                                                                                                                                                                                                                                                                                                                                                                                                                                                                                                                                                                                                                                                                                                                                                                                                                                                                                                                                                                                                                                                                                                                                                                                                                                                                                                                                                                                                                                                                                                                                                                                                                                                                                                                                                                                                                                                                                                                                            |          |           |                           | 9NEWS 5PM          |                 |              |                     |            |         |                 |          |       | <b>+</b> ==,===== |
| Neek: 09/17/24   09/23/24   MITWTF   5 \$4,000.00   0.00                                                                                                                                                                                                                                                                                                                                                                                                                                                                                                                                                                                                                                                                                                                                                                                                                                                                                                                                                                                                                                                                                                                                                                                                                                                                                                                                                                                                                                                                                                                                                                                                                                                                                                                                                                                                                                                                                                                                                                                                                                                                                                                               | COMS     | CORÈ A\   | ÆRAGE, de                 | mos are HH with s  | tated demo.     |              |                     |            |         | ,               |          |       |                   |
| NBC NIGHTLY NEWS                                                                                                                                                                                                                                                                                                                                                                                                                                                                                                                                                                                                                                                                                                                                                                                                                                                                                                                                                                                                                                                                                                                                                                                                                                                                                                                                                                                                                                                                                                                                                                                                                                                                                                                                                                                                                                                                                                                                                                                                                                                                                                                                                                       |          |           |                           |                    |                 |              |                     |            |         |                 |          | İ     |                   |
| Q3 EST-CS (sell) - DENVER - Estimated impressions/ratings are based on 06/01/23-08/30/23 NBC NIGHTLY NEWS 530P-6P MF, LIVE ONLY COMSCORE AVERAGE, demos are HH with stated demo.   Start Date   End Date   Weekdays   Spots/Week   Rate   Rating   Week: 09/17/24   09/23/24   MTWTF   5 \$4,500.00   0.00                                                                                                                                                                                                                                                                                                                                                                                                                                                                                                                                                                                                                                                                                                                                                                                                                                                                                                                                                                                                                                                                                                                                                                                                                                                                                                                                                                                                                                                                                                                                                                                                                                                                                                                                                                                                                                                                             | N11 KUSA | 09/17/2   | 4 09/23/24                | • •                |                 | 530-6p       | МГЖГБ               | :30        | 5       | \$4,500.00 P04  | 0.00 NM  | 5     | \$22,500.00       |
| Week: 09/17/24   09/23/24   MTWTF-   5 \$4,500.00   0.00     N12 KUSA 09/17/24 09/23/24 Local News @ 6p M-F CM 6-630p   MTWTF- :30 5 \$3,200.00 P04 0.00 NM 9NEWS 6P NEXT W/KYLE CLA     Q3 EST-CS (sell) - DENVER - Estimated impressions/ratings are based on 06/01/23-08/30/23 9NEWS 6P-630P NEXT W/KYLY CLAK     CLARK MF, LIVE ONLY COMSCORE, demos are HH with stated demo.   Start Date   End Date   Weekdays   MTWTF-   5 \$3,200.00   0.00     N13 KUSA 09/17/24 09/23/24   NBC Nightly News Sa CM 430-5p  S :30 1 \$2,000.00 P04 0.00 NM NBC NIGHTLY NEWS SAT     Q3 EST-CS (sell) - DENVER - Estimated impressions/ratings are based on 06/01/23-08/30/23 NBC NIGHTLY SAT 430P-5P, LIVE     ONLY COMSCORE, demos are HH with stated demo.   Start Date   End Date   Weekdays   Spots/Week   Rate   Rating     Week: 09/16/24 09/22/24   NBC Nightly News Su CM 430-5p  S :30 1 \$2,000.00 P04 0.00 NM NBC NIGHTLY NEWS SUN     Q3 EST-CS (sell) - DENVER - Estimated impressions/ratings are based on 06/01/23-08/30/23 NBC NIGHTLY NEWS SUN 430P-5P, LIVE     Q3 EST-CS (sell) - DENVER - Estimated impressions/ratings are based on 06/01/23-08/30/23 NBC NIGHTLYNEWS SUN 430P-5P, LIVE     Q3 EST-CS (sell) - DENVER - Estimated impressions/ratings are based on 06/01/23-08/30/23 NBC NIGHTLYNEWS SUN 430P-5P, LIVE   ONLY COMSCORE, demos are HH with stated demo.     Start Date   End Date   Weekdays   Spots/Week   Rate   Rating   Rating     Week: 09/16/24 09/22/24   Weekdays   Spots/Week   Rate   Rating     Week: 09/16/24 09/22/24   Spots/Week   Rate   Rating                                                                    |          |           |                           | - Estimated impre  | ssions/ratings  |              | n 06/01/23-08/30/2  | 3 NBC NI   | GHTI    | Y NEWS 530P     | -6P MF,  |       |                   |
| N12 KUSA 09/17/24 09/23/24 Local News @ 6p M-F CM 6-630p MTWTF- :30 5 \$3,200.00 P04 0.00 NM 9NEWS 6P NEXT W/KYLE CLA Q3 EST-CS (sell) - DENVER - Estimated impressions/ratings are based on 06/01/23-08/30/23 9NEWS 6P-630P NEXT W/KYLY CLARK MF, LIVE ONLY COMSCORE, demos are HH with stated demo.  Start Date End Date Weekdays Spots/Week Rate Rating Week: 09/17/24 09/23/24 MTWTF- 5 \$3,200.00 0.00  N13 KUSA 09/17/24 09/23/24 NBC Nightly News Sa CM 430-5pS- :30 1 \$2,000.00 P04 0.00 NM NBC NIGHTLY NEWS SAT Q3 EST-CS (sell) - DENVER - Estimated impressions/ratings are based on 06/01/23-08/30/23 NBC NIGHTLY SAT 430P-5P, LIVE ONLY COMSCORE, demos are HH with stated demo.  Start Date End Date Weekdays Spots/Week Rate Rating Week: 09/16/24 09/22/24S 1 \$2,000.00 0.00  N14 KUSA 09/17/24 09/22/24 NBC Nightly News Su CM 430-5pS :30 1 \$2,000.00 P04 0.00 NM NBC NIGHTLY NEWS SUN A30P-5P, LIVE ONLY COMSCORE, demos are HH with stated demo.  Start Date End Date Weekdays Spots/Week Rate Date ONLY COMSCORE, demos are HH with stated demo.  Start Date End Date Weekdays Spots/Week Rate Rating Week: 09/16/24 09/22/24S 1 \$2,000.00 0.00                                                                                                                                                                                                                                                                                                                                                                                                                                                                                                                                                                                                                                                                                                                                                                                                                                                                                                                                                                                                               |          |           |                           |                    |                 |              |                     |            |         |                 |          |       |                   |
| Q3 EST-CS (sell) - DENVER - Estimated impressions/ratings are based on 06/01/23-08/30/23 9NEWS 6P-630P NEXT w/ KYLY CLARK MF, LIVE ONLY COMSCORE, demos are HH with stated demo.  Start Date                                                                                                                                                                                                                                                                                                                                                                                                                                                                                                                                                                                                                                                                                                                                                                                                                                                                                                                                                                                                                                                                                                                                                                                                                                                                                                                                                                                                                                                                                                                                                                                                                                                                                                                                                                                                                                                                                                                                                                                           |          |           |                           |                    |                 |              |                     | :30        | 5       | \$3,200.00 P04  | 0.00 NM  | 5     | \$16,000.00       |
| CLARK MF, LIVÉ ONLY COMSCORE, demos are HH with stated demo.  Start Date Week: 09/17/24 09/23/24 MTWTF- 5 \$3,200.00 0.00  N13 KUSA 09/17/24 09/21/24 NBC Nightly News Sa CM 430-5pS-:30 1 \$2,000.00 P04 0.00 NM NBC NIGHTLY NEWS SAT  Q3 EST-CS (sell) - DENVER - Estimated impressions/ratings are based on 06/01/23-08/30/23 NBC NIGHTLY SAT 430P-5P, LIVE ONLY COMSCORE, demos are HH with stated demo.  Start Date Week: 09/16/24 09/22/24 NBC Nightly News Su CM 430-5pS :30 1 \$2,000.00 P04 0.00 NM 1 \$2,000.00 P04 0.00 NM 1 \$2,000.00 P04 0.00 NM 1 \$2,000.00 P04 0.00 NM 1 \$2,000.00 P04 0.00 NM 1 \$2,000.00 P04 0.00 NM 1 \$2,000.00 P04 0.00 NM 1 \$2,000.00 P04 0.00 NM 1 \$2,000.00 P04 0.00 NM 1 \$2,000.00 P04 0.00 NM 1 \$2,000.00 P04 0.00 NM 1 \$2,000.00 P04 0.00 NM 1 \$2,000.00 P04 0.00 NM 1 \$2,000.00 P04 0.00 NM 1 \$2,000.00 P04 0.00 NM 1 \$2,000.00 P04 0.00 NM 1 \$2,000.00 P04 0.00 NM 1 \$2,000.00 P04 0.00 NM 1 \$2,000.00 P04 0.00 NM 1 \$2,000.00 P04 0.00 NM 1 \$2,000.00 P04 0.00 NM 1 \$2,000.00 P04 0.00 NM 1 \$2,000.00 P04 0.00 NM 1 \$2,000.00 P04 0.00 NM 1 \$2,000.00 P04 0.00 NM 1 \$2,000.00 P04 0.00 NM 1 \$2,000.00 P04 0.00 NM 1 \$2,000.00 P04 0.00 NM 1 \$2,000.00 P04 0.00 NM 1 \$2,000.00 P04 0.00 NM 1 \$2,000.00 P04 0.00 NM 1 \$2,000.00 P04 0.00 NM 1 \$2,000.00 P04 0.00 NM 1 \$2,000.00 P04 0.00 NM 1 \$2,000.00 P04 0.00 NM 1 \$2,000.00 P04 0.00 NM 1 \$2,000.00 P04 0.00 NM 1 \$2,000.00 P04 0.00 NM 1 \$2,000.00 P04 0.00 NM 1 \$2,000.00 P04 0.00 NM 1 \$2,000.00 P04 0.00 NM 1 \$2,000.00 P04 0.00 NM 1 \$2,000.00 P04 0.00 NM 1 \$2,000.00 P04 0.00 NM 1 \$2,000.00 P04 0.00 NM 1 \$2,000.00 P04 0.00 NM 1 \$2,000.00 P04 0.00 NM 1 \$2,000.00 P04 0.00 NM 1 \$2,000.00 P04 0.00 NM 1 \$2,000.00 P04 0.00 NM 1 \$2,000.00 P04 0.00 NM 1 \$2,000.00 P04 0.00 NM 1 \$2,000.00 P04 0.00 NM 1 \$2,000.00 P04 0.00 NM 1 \$2,000.00 P04 0.00 NM 1 \$2,000.00 P04 0.00 NM 1 \$2,000.00 P04 0.00 NM 1 \$2,000.00 P04 0.00 NM 1 \$2,000.00 P04 0.00 NM 1 \$2,000.00 P04 0.00 NM 1 \$2,000.00 P04 0.00 NM 1 \$2,000.00 P04 0.00 NM 1 \$2,000.00 P04 0.00 NM 1 \$2,000.00 P04 0.00 NM 1 \$2,000.00 P04 0.00 NM 1 \$2,000 | 03 ES.   | T-CS (sal | I) - DENVER               |                    |                 |              | 06/01/23-08/30/2    | 3 QNEWS    | : 6P-6  | 30P NEXT w/ k   | (VI V    |       |                   |
| Week: 09/17/24         09/23/24         MTWTF         5 \$3,200.00         0.00           N13 KUSA 09/17/24 09/21/24 VOMSCORE, demos are HH with stated demo.         NBC NIGHTLY NEWS SAT         30 1 \$2,000.00 PO4 0.00 NM         1 \$2,000.00 NM           Q3 EST-CS (sell) - DENVER - Estimated impressions/ratings are based on 06/01/23-08/30/23 NBC NIGHTLY SAT 430P-5P, LIVE ONLY COMSCORE, demos are HH with stated demo.         Start Date Neek: 09/16/24 09/22/24         NBC NIGHTLY NEWS SUN         Rate Rating NBC NIGHTLY NEWS SUN         NBC NIGHTLY NEWS SUN         NBC NIGHTLY NEWS SUN         1 \$2,000.00 PO4 0.00 NM         1 \$2,000.00 PO4 0.00 PO4 0.00 NM         1 \$2,000.00 PO4 0.00 PO4 0                                                                                                                                                                                                                                                                                                                                                                                                                                                                       | CLARK    | MF, LIV   | É ONLY COI                | MSCORE, demos      | are HH with st  |              | 1 00/0 1/23-00/30/2 | .S SINLVVC | ) OI -C | JOOI NEXT W/ I  | XILI     |       |                   |
| N13 KUSA 09/17/24 09/21/24 NBC Nightly News Sa CM 430-5pS- :30 1 \$2,000.00 P04 0.00 NM NBC NIGHTLY NEWS SAT  Q3 EST-CS (sell) - DENVER - Estimated impressions/ratings are based on 06/01/23-08/30/23 NBC NIGHTLY SAT 430P-5P, LIVE ONLY COMSCORE, demos are HH with stated demo.  Start Date End Date Weekdays Spots/Week Rate Rating 09/22/24S- 1 \$2,000.00 0.00  N14 KUSA 09/17/24 09/22/24 NBC Nightly News Su CM 430-5pS :30 1 \$2,000.00 P04 0.00 NM 1 \$2,000.00 NBC NIGHTLY NEWS SUN  Q3 EST-CS (sell) - DENVER - Estimated impressions/ratings are based on 06/01/23-08/30/23 NBC NIGHTLYNEWS SUN 430P-5P, LIVE ONLY COMSCORE, demos are HH with stated demo.  Start Date End Date Weekdays Spots/Week Rate Rating Week: 09/16/24 09/22/24S 1 \$2,000.00 0.00                                                                                                                                                                                                                                                                                                                                                                                                                                                                                                                                                                                                                                                                                                                                                                                                                                                                                                                                                                                                                                                                                                                                                                                                                                                                                                                                                                                                               |          |           |                           |                    |                 |              |                     |            |         |                 |          |       |                   |
| Q3 EST-CS (sell) - DENVER - Estimated impressions/ratings are based on 06/01/23-08/30/23 NBC NIGHTLY SAT 430P-5P, LIVE ONLY COMSCORE, demos are HH with stated demo.  Start Date End Date Weekdays Spots/Week Rate Rating Week: 09/16/24 09/22/24S- 1 \$2,000.00 0.00  N14 KUSA 09/17/24 09/22/24 NBC Nightly News Su CM 430-5pS :30 1 \$2,000.00 P04 0.00 NM NBC NIGHTLY NEWS SUN Q3 EST-CS (sell) - DENVER - Estimated impressions/ratings are based on 06/01/23-08/30/23 NBC NIGHTLYNEWS SUN 430P-5P, LIVE ONLY COMSCORE, demos are HH with stated demo.  Start Date End Date Weekdays Spots/Week Rate Rating Week: 09/16/24 09/22/24S 1 \$2,000.00 0.00                                                                                                                                                                                                                                                                                                                                                                                                                                                                                                                                                                                                                                                                                                                                                                                                                                                                                                                                                                                                                                                                                                                                                                                                                                                                                                                                                                                                                                                                                                                            |          |           | 4 09/21/24                |                    | rs Sa CM        |              |                     | :30        | 1       | \$2,000.00 P04  | 0.00 NM  | 1     | \$2,000.00        |
| Start Date   End Date   Weekdays   Spots/Week   Rate   Rating   09/16/24   09/22/24  S-   1 \$2,000.00   0.00                                                                                                                                                                                                                                                                                                                                                                                                                                                                                                                                                                                                                                                                                                                                                                                                                                                                                                                                                                                                                                                                                                                                                                                                                                                                                                                                                                                                                                                                                                                                                                                                                                                                                                                                                                                                                                                                                                                                                                                                                                                                          | Q3 EST   | T-CS (sel | I) - DENVER<br>DRE. demos | - Estimated impre  | ssions/ratings  | are based or | n 06/01/23-08/30/2  | 3 NBC NI   | GHTI    | Y SAT 430P-5    | P, LIVE  |       |                   |
| N14 KUSA 09/17/24 09/22/24 NBC Nightly News Su CM A30-5p      S       :30       1 \$2,000.00 P04 0.00 NM       1 \$2,000.00 P04 0.00 NM         Q3 EST-CS (sell) - DENVER - Estimated impressions/ratings are based on 06/01/23-08/30/23 NBC NIGHTLYNEWS SUN 430P-5P, LIVE ONLY COMSCORE, demos are HH with stated demo.       Start Date End Date Weekdays Spots/Week Rate Rating       Rating         Week: 09/16/24 09/22/24S       1 \$2,000.00 0.00                                                                                                                                                                                                                                                                                                                                                                                                                                                                                                                                                                                                                                                                                                                                                                                                                                                                                                                                                                                                                                                                                                                                                                                                                                                                                                                                                                                                                                                                                                                                                                                                                                                                                                                               | Sta      | art Date  | End Date                  | Weekdays           | Spots/Week      |              |                     |            |         |                 |          |       |                   |
| NBC NIGHTLY NEWS SUN Q3 EST-CS (sell) - DENVER - Estimated impressions/ratings are based on 06/01/23-08/30/23 NBC NIGHTLYNEWS SUN 430P-5P, LIVE ONLY COMSCORE, demos are HH with stated demo.  Start Date End Date Weekdays Spots/Week Rate Rating Week: 09/16/24 09/22/24S 1 \$2,000.00 0.00                                                                                                                                                                                                                                                                                                                                                                                                                                                                                                                                                                                                                                                                                                                                                                                                                                                                                                                                                                                                                                                                                                                                                                                                                                                                                                                                                                                                                                                                                                                                                                                                                                                                                                                                                                                                                                                                                          |          |           |                           |                    |                 |              |                     | :30        | 1       | \$2.000.00 P04  | 0.00 NM  | 1     | \$2,000.00        |
| LIVE ONLY COMSCORE, demos are HH with stated demo.  Start Date End Date Weekdays Spots/Week Rate Rating  Week: 09/16/24 09/22/24S 1 \$2,000.00 0.00                                                                                                                                                                                                                                                                                                                                                                                                                                                                                                                                                                                                                                                                                                                                                                                                                                                                                                                                                                                                                                                                                                                                                                                                                                                                                                                                                                                                                                                                                                                                                                                                                                                                                                                                                                                                                                                                                                                                                                                                                                    |          |           |                           | NBC NIGHTLY N      | NEWS SUN        | •            |                     |            |         |                 |          | 1     | +=,000.00         |
| Week: 09/16/24 09/22/24S 1 \$2,000.00 0.00                                                                                                                                                                                                                                                                                                                                                                                                                                                                                                                                                                                                                                                                                                                                                                                                                                                                                                                                                                                                                                                                                                                                                                                                                                                                                                                                                                                                                                                                                                                                                                                                                                                                                                                                                                                                                                                                                                                                                                                                                                                                                                                                             |          |           |                           |                    |                 | are based or | n U6/U1/23-08/30/2  | 3 NBC NI   | GHTl    | YNEWS SUN       | 430P-5P, |       |                   |
| 1100111 007 1072 1 000700 0100                                                                                                                                                                                                                                                                                                                                                                                                                                                                                                                                                                                                                                                                                                                                                                                                                                                                                                                                                                                                                                                                                                                                                                                                                                                                                                                                                                                                                                                                                                                                                                                                                                                                                                                                                                                                                                                                                                                                                                                                                                                                                                                                                         |          |           |                           |                    |                 |              |                     |            |         |                 |          |       |                   |
| N15 KUSA 09/17/24 09/23/24 CM 630-7p MTWT :30 4 \$2,500.00 P04 0.00 NM 4 \$10,000.00                                                                                                                                                                                                                                                                                                                                                                                                                                                                                                                                                                                                                                                                                                                                                                                                                                                                                                                                                                                                                                                                                                                                                                                                                                                                                                                                                                                                                                                                                                                                                                                                                                                                                                                                                                                                                                                                                                                                                                                                                                                                                                   |          |           |                           |                    | CM              | 630-7p       | МГWТ                | :30        | 4       | \$2,500.00 P04  | 0.00 NM  | 4     | \$10,000.00       |