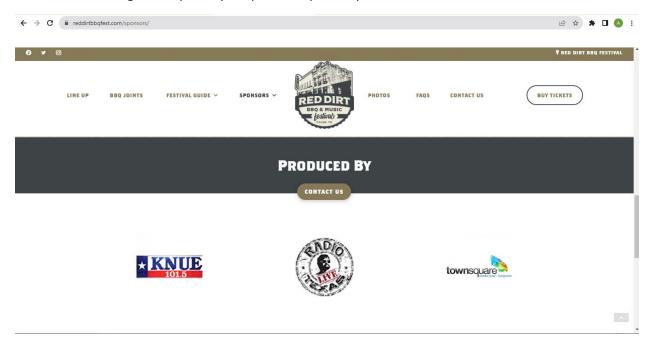

### III. RECRUITMENT INITIATIVES

| TYPE OF RECRUITMENT INITIATIVE (MENU SELECTION)                                                                                     | BRIEF DESCRIPTION OF ACTIVITY                                                                                                                                                                                                                                                                                                                  |
|-------------------------------------------------------------------------------------------------------------------------------------|------------------------------------------------------------------------------------------------------------------------------------------------------------------------------------------------------------------------------------------------------------------------------------------------------------------------------------------------|
| Participation in events/programs sponsored by educational institutions relating to career opportunities in broadcasting;            | On May 19, 2022, Market President gave a presentation to Whitehouse High School Juniors and Seniors on Job Interviews and best practices for new employment. The Market President discussed careers in broadcasting at the event.                                                                                                              |
| Participation in events/programs sponsored by educational institutions relating to career opportunities in broadcasting;            | On October 20, 2022, Market President was a conference speaker at the University of Texas at Tyler's Career Success Conference. The presentation to students included a Q&A on determining your best career fit, interviewing, getting the job, and excelling once hired. The Market President discussed careers in broadcasting at the event. |
| Participation in events/programs sponsored by educational institutions relating to career opportunities in broadcasting             | On April 5, 2022, Market President met with class of students in the Broadcast and Journalism program at UT Tyler. MP spoke about media jobs, fielded questions about a career in broadcast, and invited students to apply for jobs at Townsquare.                                                                                             |
| Sponsorship of community event designed to inform and educate members of the public as to employment opportunities in broadcasting; | Stations sponsored the Red Dirt BBQ on May 7, 2022. The event was attended by over 6,000 people. The stations had a booth at the event. They hung posters urging people to apply to jobs with Townsquare or stop by and talk with the Market President about careers in broadcasting.                                                          |