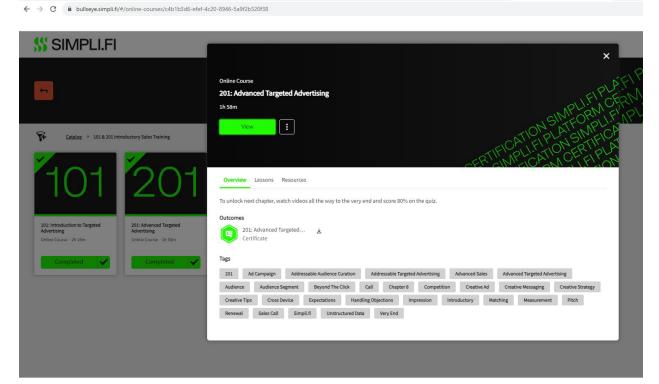

### III. RECRUITMENT INITIATIVES

|   | TYPE OF RECRUITMENT INITIATIVE (MENU SELECTION)                                                                                                                                                                   | BRIEF DESCRIPTION OF ACTIVITY                                                                                                                                                                                                                              |
|---|-------------------------------------------------------------------------------------------------------------------------------------------------------------------------------------------------------------------|------------------------------------------------------------------------------------------------------------------------------------------------------------------------------------------------------------------------------------------------------------|
| 1 | Participation in events/programs sponsored<br>by educational institutions relating to career<br>opportunities in broadcasting                                                                                     | Market President presentation to Lindale High School<br>Juniors and Seniors on resume writing, interviewing<br>and advancement in employment. October 1, 2021                                                                                              |
| 2 | Participation in events/programs sponsored<br>by educational institutions relating to career<br>opportunities in broadcasting                                                                                     | Market President conference speaker at the University of Texas at Tyler's Career Success Conference.  Presentation to students and Q&A on determining your best career fit, interviewing, and getting the job, and excelling once in it. November 4, 2021. |
| 3 | Participation in events/programs sponsored by educational institutions relating to career opportunities in broadcasting                                                                                           | Market President met with class of students in the Broadcast and Journalism program at UT Tyler. Spoke about media jobs, fielded questions about a career in broadcast and invited students to apply for open positions. February 24, 2022.                |
| 4 | Participation in other activities designed to further the goal of disseminating information as to employment opportunities in broadcasting to job candidates who might otherwise be unaware of such opportunities | Market President and Director of Sales running on-air ads on all stations, as well as including employment opportunities and job postings on all station websites. Monthly ask for referrals from community leaders, clients, and civic organizations.     |
| 5 | Sponsorship of community event designed to inform and educate members of the public as to employment opportunities in broadcasting                                                                                | Tyler Chamber Business Expo, January 11, 2022. Townsquare Tyler sponsored the event and Director of Sales & various representatives from the company were on site to discuss sales and employment opportunities with other attendees.                      |
|   | Training program designed to enable station personnel to acquire skills that could qualify them for higher level positions                                                                                        | On September 14, 2021, Market President completed Simpli.fi's "Bullseye 101" training course on targeted advertising. Topics included geo-fencing, targeting tactics, ad budgets, among others.                                                            |
|   | Training program designed to enable station personnel to acquire skills that could qualify them for higher level positions                                                                                        | On November 5, 2021, Account Executive completed Simpli.fi's "Bullseye 201" training course on advanced targeted advertising. Topics included creative messaging, handling objections, and addressable audience curation, among others.                    |