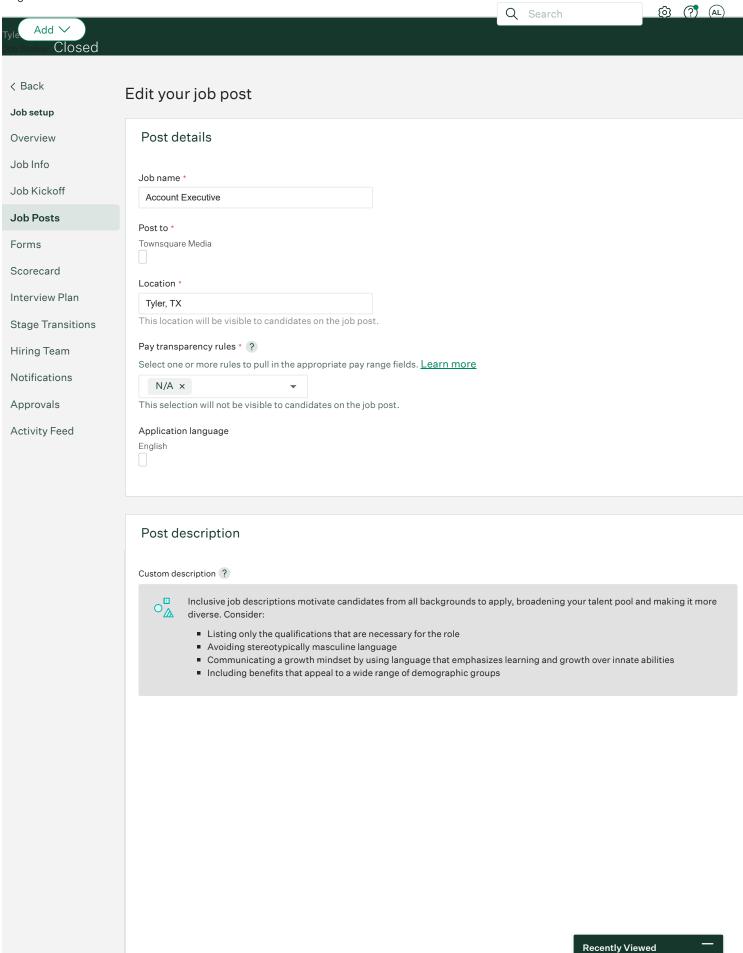

b. Supporting Documentation for Vacancies. Among other sources, Townsquare Tyler uses a recruiting company called Greenhouse to export vacancy listings to a variety of sources, including Indeed.com, LinkedIn.com, Ziprecruiter.com, and the Townsquare Media Careers webpage. The text of the notice that was posted to Greenhouse sources is included in Exhibit 4, along with screenshots from Greenhouse showing the Greenhouse sources that were notified about each vacancy. Exhibit 4 also includes information excerpted from reports that

EEO Staff December 14, 2023 Page 2

Greenhouse provides to Townsquare Tyler. These reports indicate the Greenhouse source that referred each applicant for the various full-time positions filled during the Audit Period. Not all these applicants were interviewed. In addition, Townsquare Tyler advertised the 2021-2022 Account Executive vacancies on its station websites. Exhibit 4 contains a screenshot confirming these postings. Townsquare Tyler also is providing copies of notices sent to non-Greenhouse recruitment sources. (No recruitment sources have requested to be notified of vacancies.) Townsquare Tyler aired on-air announcements advertising some vacancies. Exhibit 4 also contains the text of these announcements and orders showing when the on-air announcements aired.