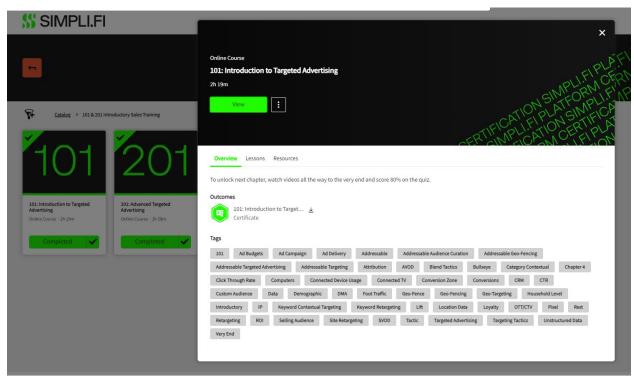

### III. RECRUITMENT INITIATIVES

|   | TYPE OF RECRUITMENT INITIATIVE (MENU SELECTION)                                                                                                                                                                   | BRIEF DESCRIPTION OF ACTIVITY                                                                                                                                                                                                                              |
|---|-------------------------------------------------------------------------------------------------------------------------------------------------------------------------------------------------------------------|------------------------------------------------------------------------------------------------------------------------------------------------------------------------------------------------------------------------------------------------------------|
| 1 | Participation in events/programs sponsored<br>by educational institutions relating to career<br>opportunities in broadcasting                                                                                     | Market President presentation to Lindale High School<br>Juniors and Seniors on resume writing, interviewing<br>and advancement in employment. October 1, 2021                                                                                              |
| 2 | Participation in events/programs sponsored<br>by educational institutions relating to career<br>opportunities in broadcasting                                                                                     | Market President conference speaker at the University of Texas at Tyler's Career Success Conference.  Presentation to students and Q&A on determining your best career fit, interviewing, and getting the job, and excelling once in it. November 4, 2021. |
| 3 | Participation in events/programs sponsored by educational institutions relating to career opportunities in broadcasting                                                                                           | Market President met with class of students in the Broadcast and Journalism program at UT Tyler. Spoke about media jobs, fielded questions about a career in broadcast and invited students to apply for open positions. February 24, 2022.                |
| 4 | Participation in other activities designed to further the goal of disseminating information as to employment opportunities in broadcasting to job candidates who might otherwise be unaware of such opportunities | Market President and Director of Sales running on-air ads on all stations, as well as including employment opportunities and job postings on all station websites. Monthly ask for referrals from community leaders, clients, and civic organizations.     |
| 5 | Sponsorship of community event designed to inform and educate members of the public as to employment opportunities in broadcasting                                                                                | Tyler Chamber Business Expo, January 11, 2022. Townsquare Tyler sponsored the event and Director of Sales & various representatives from the company were on site to discuss sales and employment opportunities with other attendees.                      |
|   | Training program designed to enable station personnel to acquire skills that could qualify them for higher level positions                                                                                        | On September 14, 2021, Market President completed Simpli.fi's "Bullseye 101" training course on targeted advertising. Topics included geo-fencing, targeting tactics, ad budgets, among others.                                                            |
|   | Training program designed to enable station personnel to acquire skills that could qualify them for higher level positions                                                                                        | On November 5, 2021, Account Executive completed Simpli.fi's "Bullseye 201" training course on advanced targeted advertising. Topics included creative messaging, handling objections, and addressable audience curation, among others.                    |