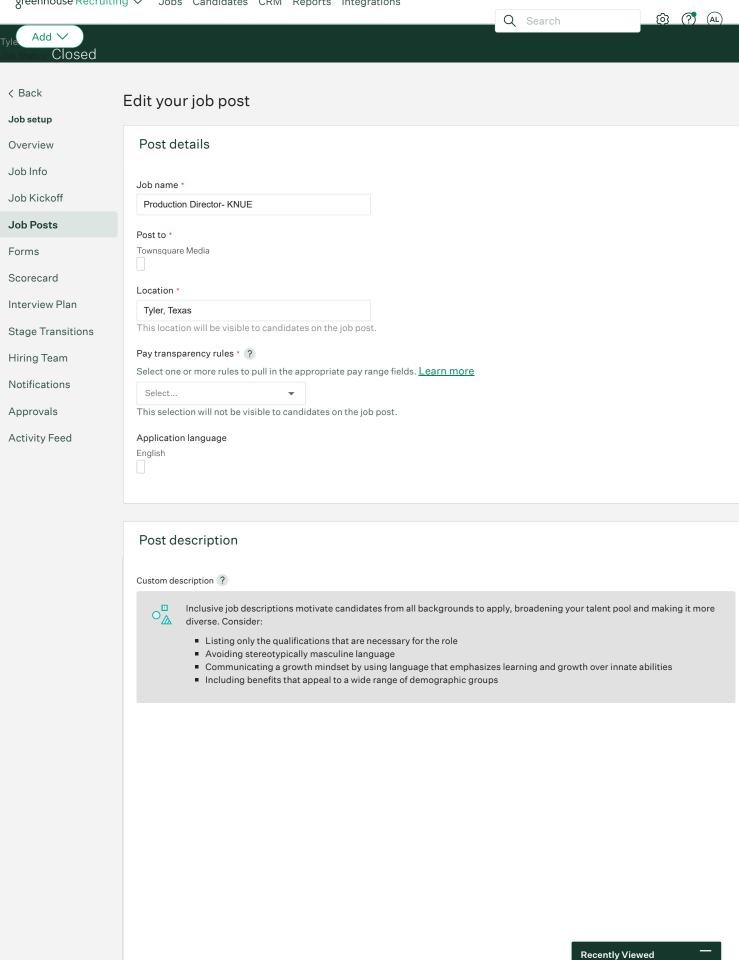

b. Supporting Documentation for Vacancies. Among other sources, Townsquare Tyler uses a recruiting company called Greenhouse to export vacancy listings to a variety of sources, including Indeed.com, LinkedIn.com, Ziprecruiter.com, and the Townsquare Media Careers webpage. The text of the notice that was posted to Greenhouse sources is included in Exhibit 4, along with screenshots from Greenhouse showing the Greenhouse sources that were notified about each vacancy. Exhibit 4 also includes information excerpted from reports that

EEO Staff December 14, 2023 Page 2

Greenhouse provides to Townsquare Tyler. These reports indicate the Greenhouse source that referred each applicant for the various full-time positions filled during the Audit Period. Not all these applicants were interviewed. In addition, Townsquare Tyler advertised the 2021-2022 Account Executive vacancies on its station websites. Exhibit 4 contains a screenshot confirming these postings. Townsquare Tyler also is providing copies of notices sent to non-Greenhouse recruitment sources. (No recruitment sources have requested to be notified of vacancies.) Townsquare Tyler aired on-air announcements advertising some vacancies. Exhibit 4 also contains the text of these announcements and orders showing when the on-air announcements aired.