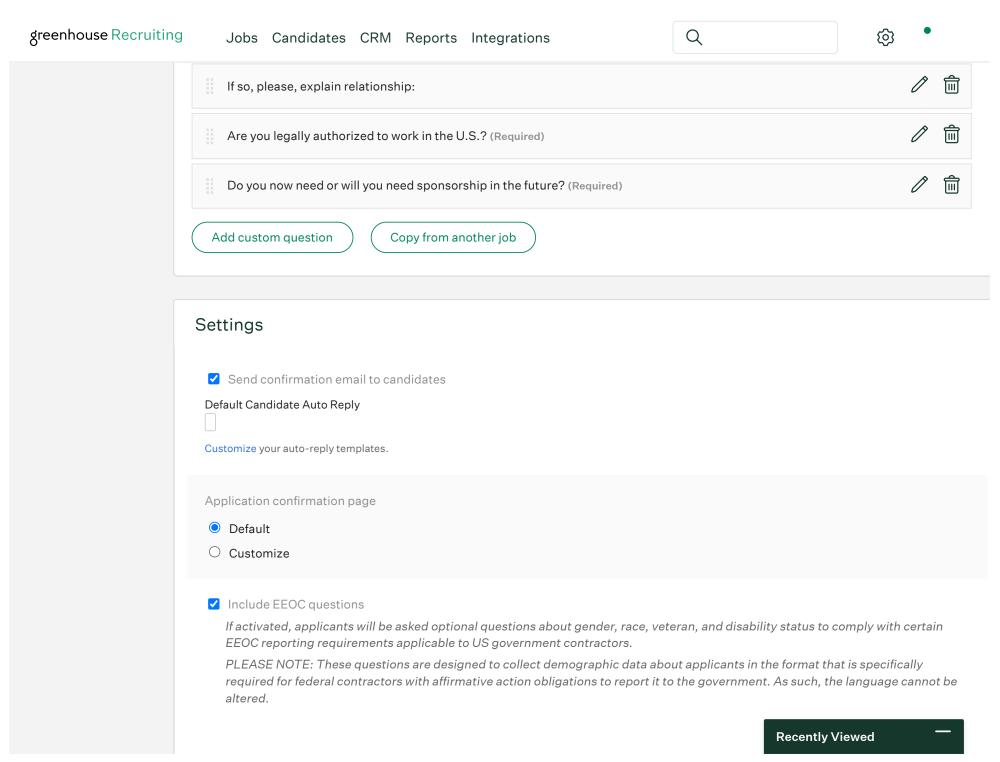

b. Supporting Documentation for Vacancies. Among other sources, Townsquare Tyler uses a recruiting company called Greenhouse to export vacancy listings to a variety of sources, including Indeed.com, LinkedIn.com, Ziprecruiter.com, and the Townsquare Media Careers webpage. The text of the notice that was posted to Greenhouse sources is included in Exhibit 4, along with screenshots from Greenhouse showing the Greenhouse sources that were notified about each vacancy. Exhibit 4 also includes information excerpted from reports that

EEO Staff December 14, 2023 Page 2

Greenhouse provides to Townsquare Tyler. These reports indicate the Greenhouse source that referred each applicant for the various full-time positions filled during the Audit Period. Not all these applicants were interviewed. In addition, Townsquare Tyler advertised the 2021-2022 Account Executive vacancies on its station websites. Exhibit 4 contains a screenshot confirming these postings. Townsquare Tyler also is providing copies of notices sent to non-Greenhouse recruitment sources. (No recruitment sources have requested to be notified of vacancies.) Townsquare Tyler aired on-air announcements advertising some vacancies. Exhibit 4 also contains the text of these announcements and orders showing when the on-air announcements aired.