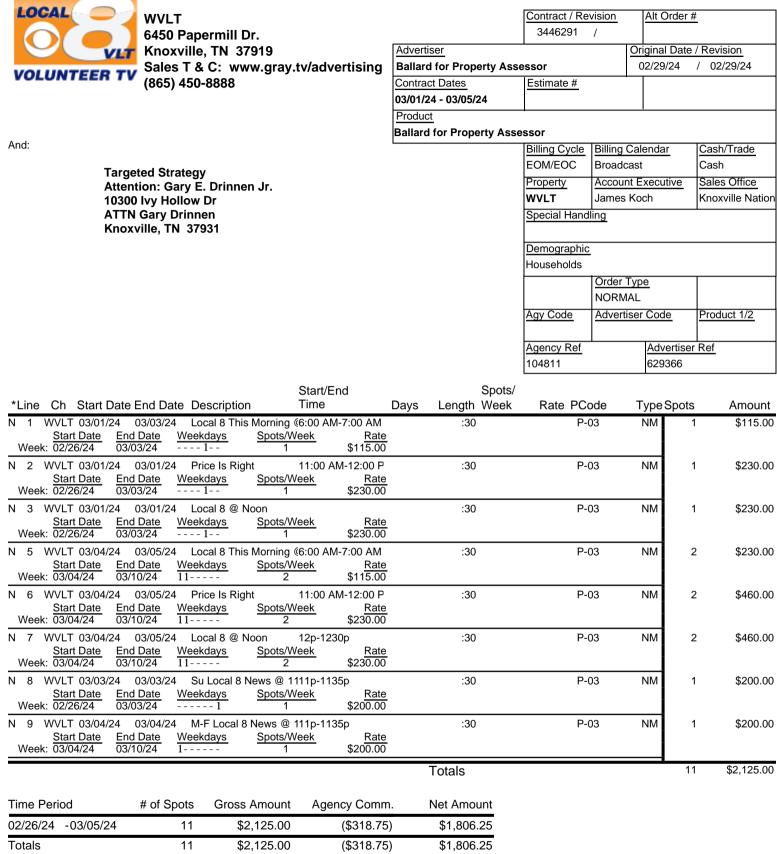

|                               | Contract / Revision    | Alt Order #              |
|-------------------------------|------------------------|--------------------------|
|                               | 3446291 /              |                          |
| Advertiser                    |                        | Original Date / Revision |
| Ballard for Property Assessor |                        | 02/29/24 / 02/29/24      |
| Contract Dates                | Product                | Estimate #               |
| 03/01/24 - 03/05/24           | Ballard for Property A | NSSE                     |