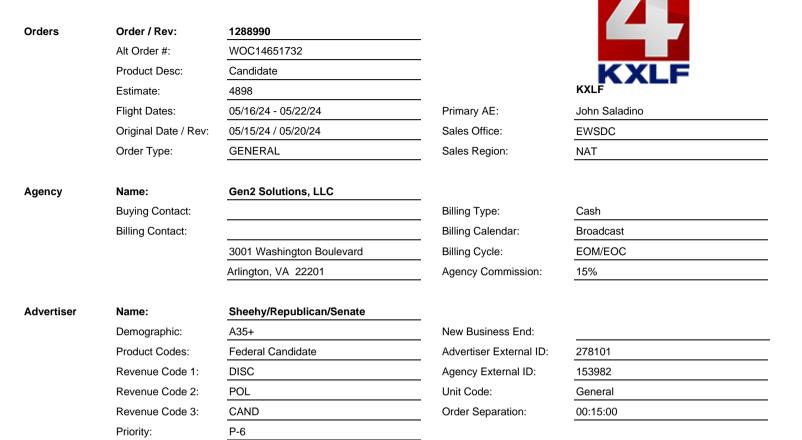

## **ORDER**



## Bill Plan

| Start Date | End Date | # Spots | Gross Amount | Net Amount |  |  |
|------------|----------|---------|--------------|------------|--|--|
| 04/29/24   | 05/22/24 | 71      | \$6,075.00   | \$5,163.75 |  |  |

| Totals   |         |              |            |        |
|----------|---------|--------------|------------|--------|
| Month    | # Spots | Gross Amount | Net Amount | Rating |
| May 2024 | 71      | \$6,075.00   | \$5,163.75 | 253.49 |

\$6,075.00

\$5,163.75

253.49

71

## **Account Executives**

| Account Executive | Sales Office | Sales Region | Start Date / End Date         | Order % |
|-------------------|--------------|--------------|-------------------------------|---------|
| John Saladino     |              |              | Start Of Order - End Of Order