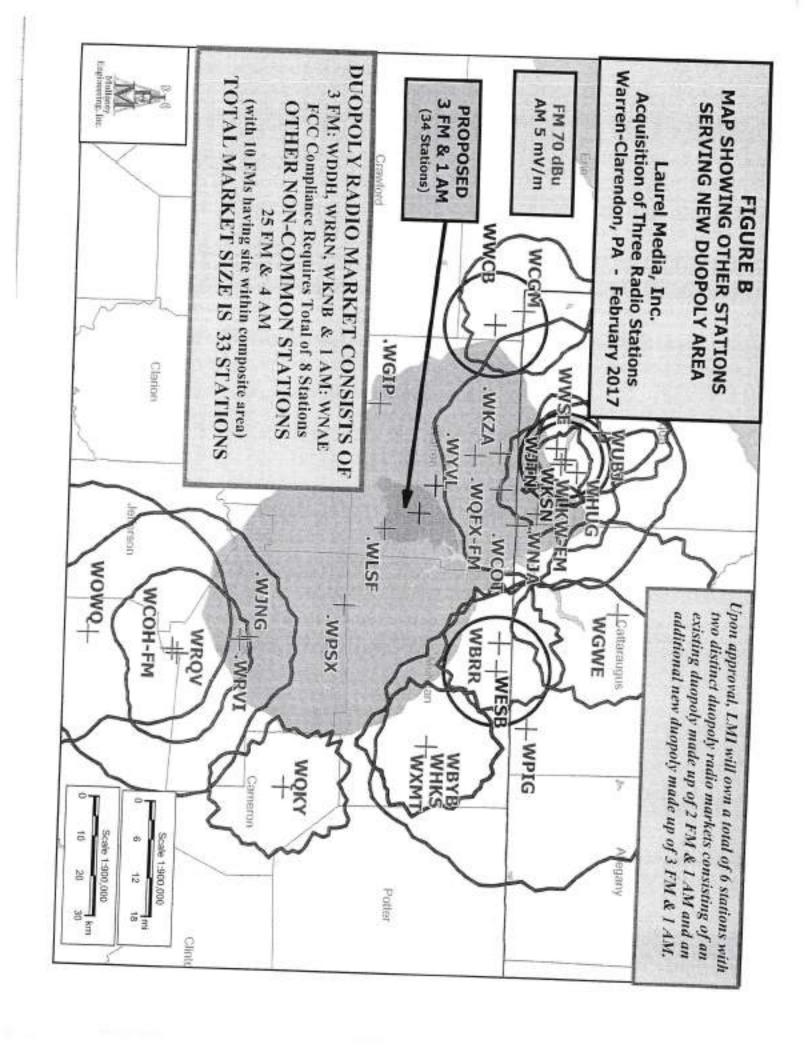

| LICEN -          | - 1                                      |
| 0.094(kW)                                    | 315.4 @1 km 19                                            | 96.0 @1 mi    |                  | 1  | т                      | 312249<br>0                             | GRANT -<br>02191 | 06/16/1988                               |
| NAD-83: 41° 48′ 50.2″<br>View Towers         | 79° 10' 03.2"                                             |               |                  |    |                        |                                         |                  |                                          |

# FIGURE A1 - COMMONLY OWNED STATIONS - AM (Page 2 of 2)



Acquisition of 3 Radio Stations by Laurel Media, Inc.

NON-RATED MARKET: Warren-Clarendon, PA February 2017



#### COMMONLY OWNED OVERLAPPING STATIONS

Distance and bearing calculations from 92 km reference: 41-46-45 N, 079-05-00 W

| Callsign  | Type | Chan | City      | St | File Number   | Dist     | (km) | Azi | (deg) |
|-----------|------|------|-----------|----|---------------|----------|------|-----|-------|
| 92 km ref |      |      |           |    |               |          | 0.0  |     | 0.0   |
| WRRN      | FM   | 2228 | Warren    | PA | BLE19820127AE | PROPOSED | 8.0  |     | 298.8 |
| WKNB      | FM   | 282A | Clarendon | PA | BLH19970112KA | PROPOSED | 8.0  |     | 298.8 |
| WNAE.AM   | AM   | 1310 | WARREN    | PA | 31            | PROPOSED | 8.0  |     | 298.8 |
| WDDH      | FM   | 2483 | St. Marys | PA | B1H19950314KB | EXISTING | 29.4 |     | 127.5 |

## Overlapping Contours