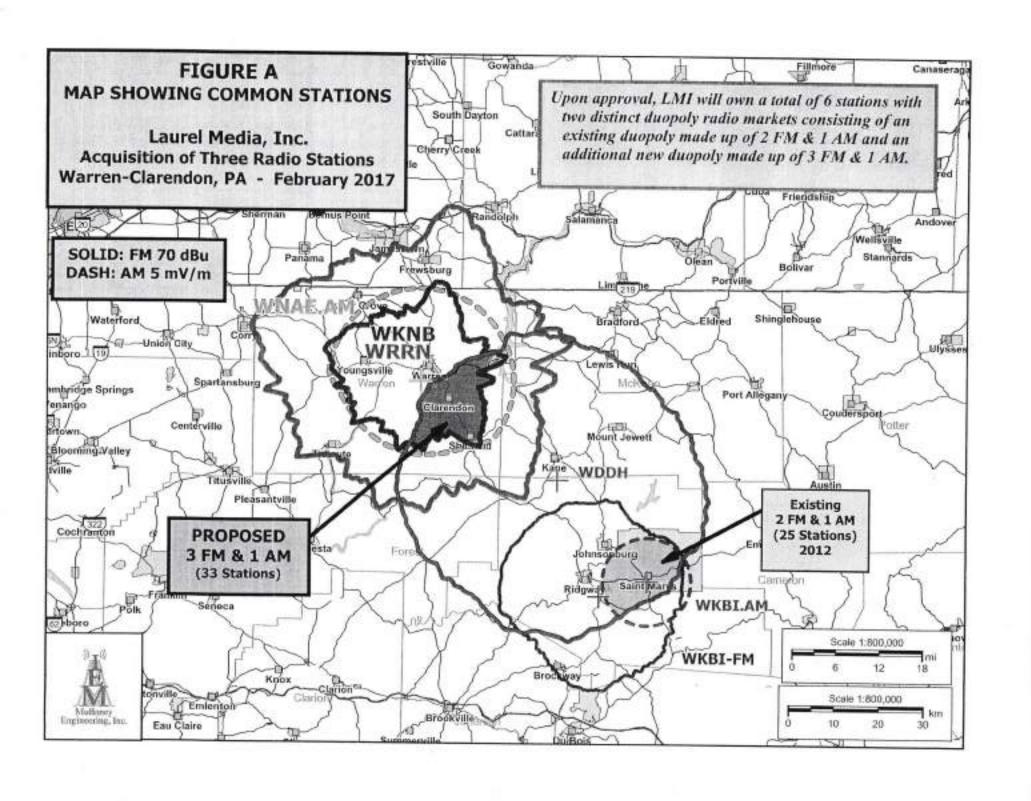

ils provided in CDBS on all 6 stations.

Figure B is a map showing that 29 other non-commonly owned radio stations provide city grade service to this unique radio duopoly market, all of which are within 92 km of the common concentration of the 4 stations proposed to be commonly owned. Based upon this, it is herein certified that 33 stations (including the 4 common) comprise this new radio duopoly market. Figure B1 is a list of all stations making up this radio duopoly market.

All facts contained herein are true of my own knowledge, except where stated to be on information or belief, and as to those facts, I believe them to be true. I declare under penalty of perjury that the foregoing is true and correct.

John J. Wullaney, Consulting Physineer

Executed on the 8th day of February 2017.



#### Current Owner

| Call Sign<br>Freq Service                                                                          |