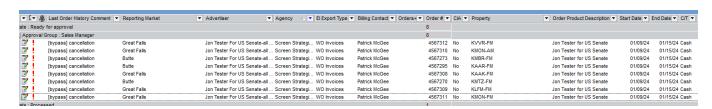

Subject: Re: Cancelled Political?

Hello AM's-

Why are these orders being modified to \$0 in WO? The flights already ran and have ended. Screen Strategies/Jon Tester for US Senate flight dated 1/9/24 to 1/15/24 for Butte and Great Falls

Hello-

Why are these orders being modified to \$0 in WO? The flights already ran and have ended?