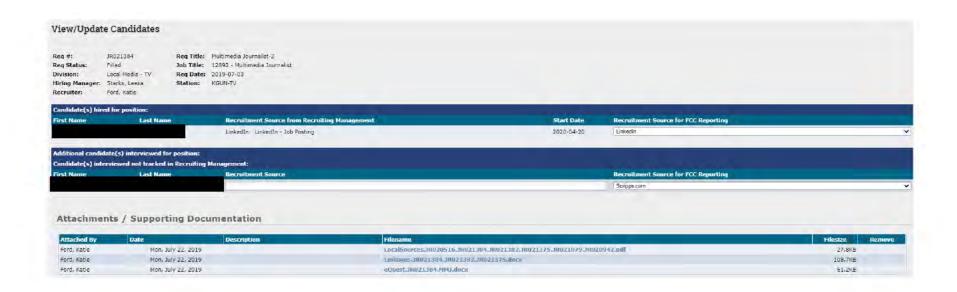

All available documentation related to the vacancy notices sent out in relation to the positions listed on the two most recent EEO Public File Reports is provided in Exhibit 3.

(iii) As required by section 73.2080(c)(5)(v), the total number of interviewees for each vacancy and the referral source for each interviewee for all of the Unit's full-time vacancies filled during the period covered by the above-noted EEO Public File Reports.

This information is included in the attached Exhibit 4. It should be noted that the licensee directs job applicants to apply for positions with its stations via its online recruiting tool at "scripps.com." Thus, while an applicant may have learned of a vacancy from one of the variety of recruitment sources that themselves utilize the Scripps site as a source for posting vacancies or from one of the Unit's other recruitment contacts as described and documented in this report, the "referral source" often appears to be Scripps.com, as indicated in this exhibit.