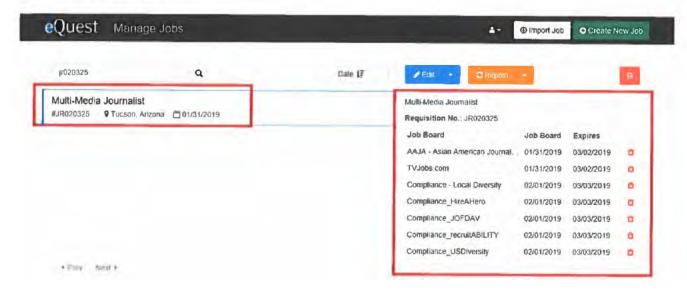

(ii) For each of the Unit's full-time positions filled during the period covered by the EEO Public File Reports noted above, or since acquisition of the Unit (if during that period), provide the date of hire as required by section 73.2080(c)(5)(vi) as well as dated copies of all advertisements, bulletins, letters, faxes, e-mails or other communications announcing the position, as described in section 73.2080(c)(5)(iii). However, to reduce the burden of responding to this audit, if you have sent a job notice to multiple sources, you may include in your response: (1) documentation showing one such notice was sent, (2) a list of the additional sources to which the notice was distributed, and (3) a statement confirming notices to all additional sources used to announce the vacancy were retained, as required by section 73.2080(c)(5)(iii). Include, however, copies of all job announcements sent to any organization (identified separately from other sources) that has notified the Unit that it wants to be notified of the Unit's job openings, as described in section 73.2080(c)(1)(ii).

All available documentation related to the vacancy notices sent out in relation to the positions listed on the two most recent EEO Public File Reports is provided in Exhibit 3.

(iii) As required by section 73.2080(c)(5)(v), the total number of interviewees for each vacancy and the referral source for each interviewee for all of the Unit's full-time vacancies filled during the period covered by the above-noted EEO Public File Reports.