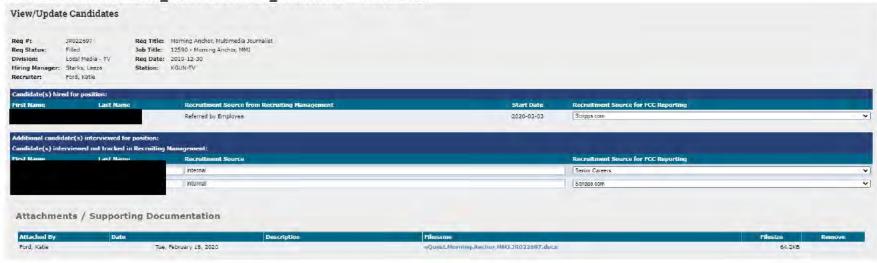

This information is included in the attached Exhibit 4. It should be noted that the licensee directs job applicants to apply for positions with its stations via its online recruiting tool at "scripps.com." Thus, while an applicant may have learned of a vacancy from one of the variety of recruitment sources that themselves utilize the Scripps site as a source for posting vacancies or from one of the Unit's other recruitment contacts as described and documented in this report, the "referral source" often appears to be Scripps.com, as indicated in this exhibit.