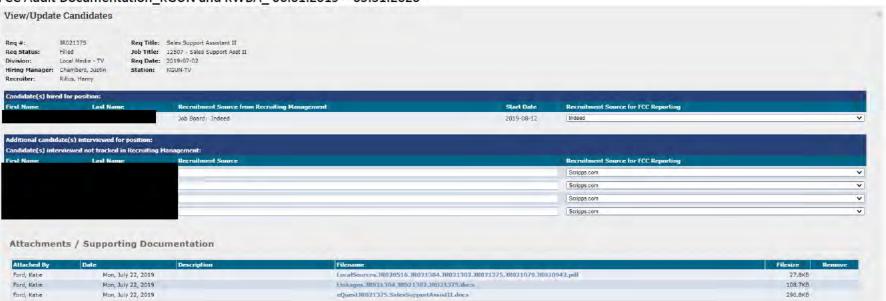

All available documentation related to the vacancy notices sent out in relation to the positions listed on the two most recent EEO Public File Reports is provided in Exhibit 3.

(iii) As required by section 73.2080(c)(5)(v), the total number of interviewees for each vacancy and the referral source for each interviewee for all of the Unit's full-time vacancies filled during the period covered by the above-noted EEO Public File Reports.

This information is included in the attached Exhibit 4. It should be noted that the licensee directs job applicants to apply for positions with its stations via its online recruiting tool at "scripps.com." Thus, while an applicant may have learned of a vacancy from one of the variety of recruitment sources that themselves utilize the Scripps site as a source for posting vacancies or from one of the Unit's other recruitment contacts as described and documented in this report, the "referral source" often appears to be Scripps.com, as indicated in this exhibit.