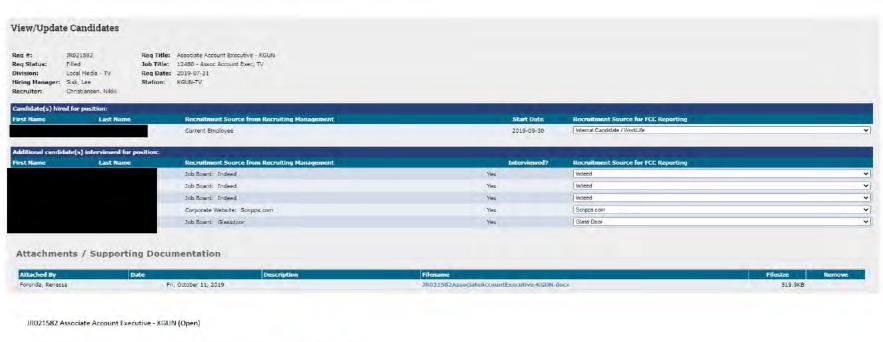

All available documentation related to the vacancy notices sent out in relation to the positions listed on the two most recent EEO Public File Reports is provided in Exhibit 3.

(iii) As required by section 73.2080(c)(5)(v), the total number of interviewees for each vacancy and the referral source for each interviewee for all of the Unit's full-time vacancies filled during the period covered by the above-noted EEO Public File Reports.

This information is included in the attached Exhibit 4. It should be noted that the licensee directs job applicants to apply for positions with its stations via its online recruiting tool at "scripps.com." Thus, while an applicant may have learned of a vacancy from one of the variety of recruitment sources that themselves utilize the Scripps site as a source for posting vacancies or from one of the Unit's other recruitment contacts as described and documented in this report, the "referral source" often appears to be Scripps.com, as indicated in this exhibit.