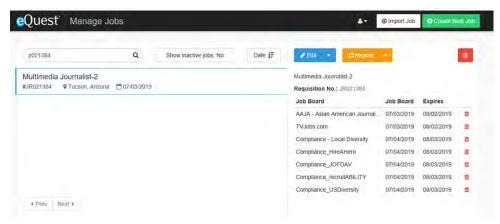

All available documentation related to the vacancy notices sent out in relation to the positions listed on the two most recent EEO Public File Reports is provided in Exhibit 3.

(iii) As required by section 73.2080(c)(5)(v), the total number of interviewees for each vacancy and the referral source for each interviewee for all of the Unit's full-time vacancies filled during the period covered by the above-noted EEO Public File Reports.

This information is included in the attached Exhibit 4. It should be noted that the licensee directs job applicants to apply for positions with its stations via its online recruiting tool at "scripps.com." Thus, while an applicant may have learned of a vacancy from one of the variety of recruitment sources that themselves utilize the Scripps site as a source for posting vacancies or from one of the Unit's other recruitment contacts as described and documented in this report, the "referral source" often appears to be Scripps.com, as indicated in this exhibit.