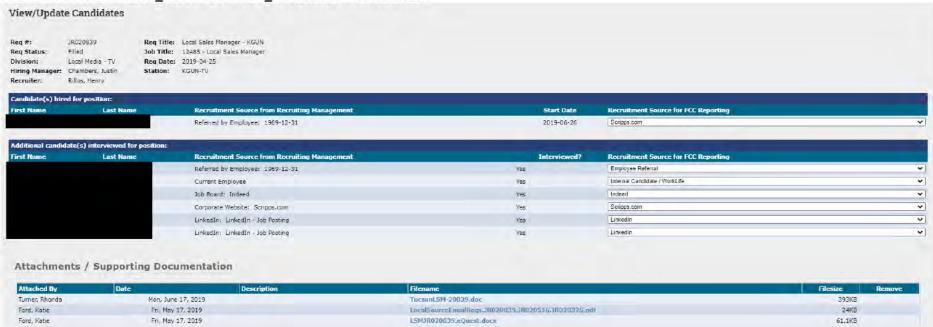

All available documentation related to the vacancy notices sent out in relation to the positions listed on the two most recent EEO Public File Reports is provided in Exhibit 3.

(iii) As required by section 73.2080(c)(5)(v), the total number of interviewees for each vacancy and the referral source for each interviewee for all of the Unit's full-time vacancies filled during the period covered by the above-noted EEO Public File Reports.

This information is included in the attached Exhibit 4. It should be noted that the licensee directs job applicants to apply for positions with its stations via its online recruiting tool at "scripps.com." Thus, while an applicant may have learned of a vacancy from one of the variety of recruitment sources that themselves utilize the Scripps site as a source for posting vacancies or from one of the Unit's other recruitment contacts as described and documented in this report, the "referral source" often appears to be Scripps.com, as indicated in this exhibit.