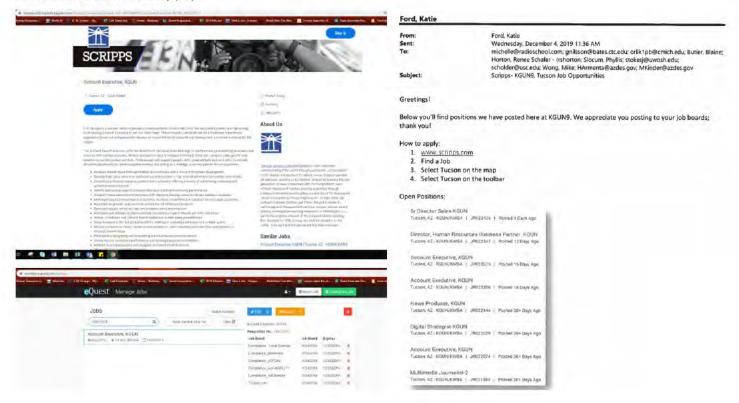

(ii) For each of the Unit's full-time positions filled during the period covered by the EEO Public File Reports noted above, or since acquisition of the Unit (if during that period), provide the date of hire as required by section 73.2080(c)(5)(vi) as well as dated copies of all advertisements, bulletins, letters, faxes, e-mails or other communications announcing the position, as described in section 73.2080(c)(5)(iii). However, to reduce the burden of responding to this audit, if you have sent a job notice to multiple sources, you may include in your response: (1) documentation showing one such notice was sent, (2) a list of the additional sources to which the notice was distributed, and (3) a statement confirming notices to all additional sources used to announce the vacancy were retained, as required by section 73.2080(c)(5)(iii). Include, however, copies of all job announcements sent to any organization (identified separately from other sources) that has notified the Unit that it wants to be notified of the Unit's job openings, as described in section 73.2080(c)(1)(ii).

All available documentation related to the vacancy notices sent out in relation to the positions listed on the two most recent EEO Public File Reports is provided in Exhibit 3.

(iii) As required by section 73.2080(c)(5)(v), the total number of interviewees for each vacancy and the referral source for each interviewee for all of the Unit's full-time vacancies filled during the period covered by the above-noted EEO Public File Reports.