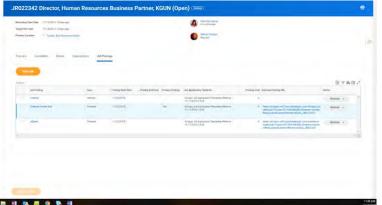

This information is included in the attached Exhibit 4. It should be noted that the licensee directs job applicants to apply for positions with its stations via its online recruiting tool at "scripps.com." Thus, while an applicant may have learned of a vacancy from one of the variety of recruitment sources that themselves utilize the Scripps site as a source for posting vacancies or from one of the Unit's other recruitment contacts as described and documented in this report, the "referral source" often appears to be Scripps.com, as indicated in this exhibit.