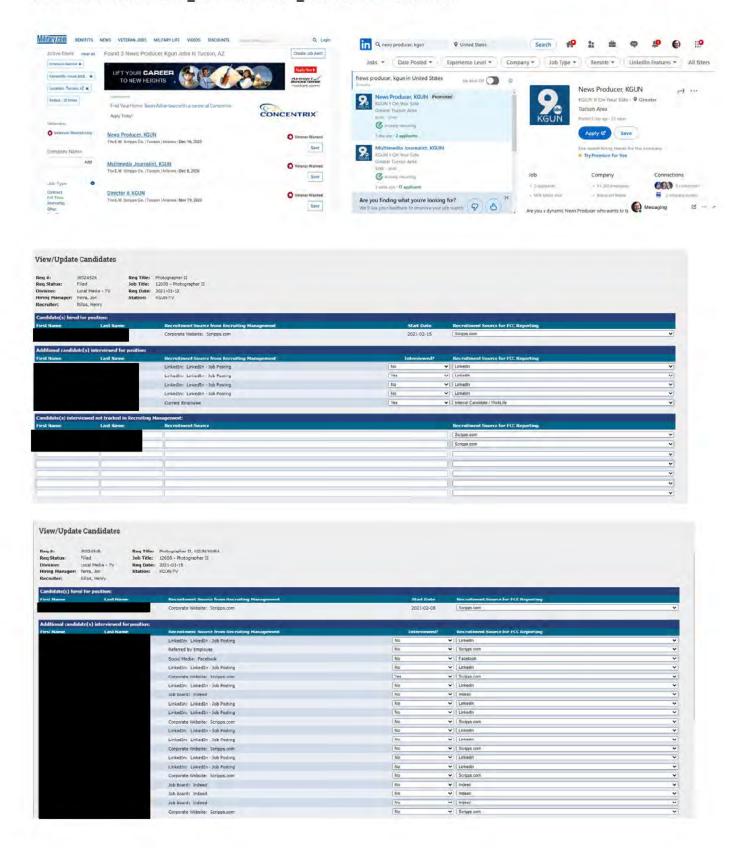

All available documentation related to the vacancy notices sent out in relation to the positions listed on the two most recent EEO Public File Reports is provided in Exhibit 3.

(iii) As required by section 73.2080(c)(5)(v), the total number of interviewees for each vacancy and the referral source for each interviewee for all of the Unit's full-time vacancies filled during the period covered by the above-noted EEO Public File Reports.

This information is included in the attached Exhibit 4. It should be noted that the licensee directs job applicants to apply for positions with its stations via its online recruiting tool at "scripps.com." Thus, while an applicant may have learned of a vacancy from one of the variety of recruitment sources that themselves utilize the Scripps site as a source for posting vacancies or from one of the Unit's other recruitment contacts as described and documented in this report, the "referral source" often appears to be Scripps.com, as indicated in this exhibit.