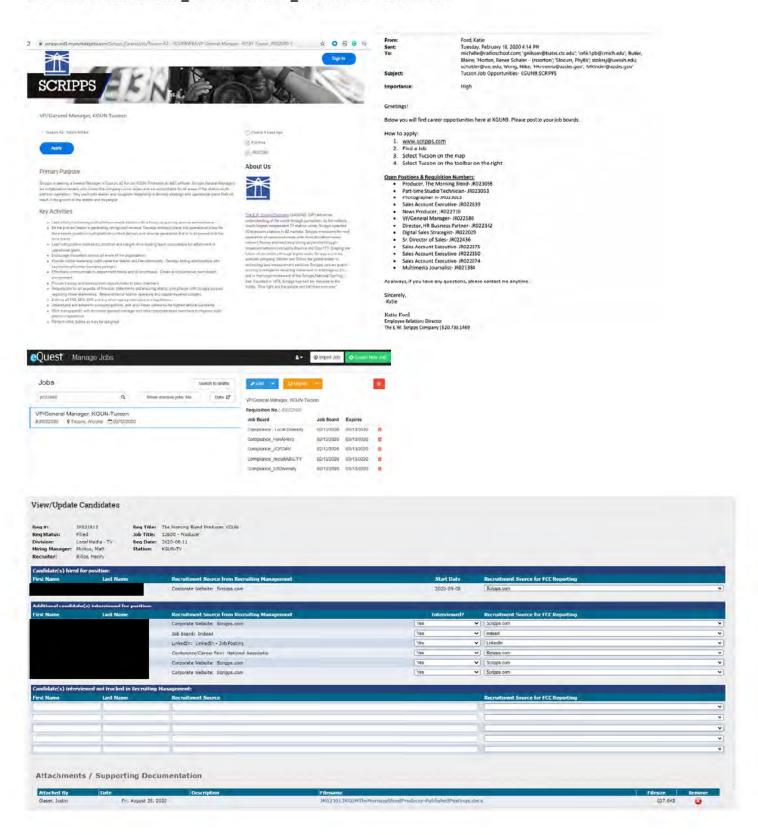

All available documentation related to the vacancy notices sent out in relation to the positions listed on the two most recent EEO Public File Reports is provided in Exhibit 3.

(iii) As required by section 73.2080(c)(5)(v), the total number of interviewees for each vacancy and the referral source for each interviewee for all of the Unit's full-time vacancies filled during the period covered by the above-noted EEO Public File Reports.

This information is included in the attached Exhibit 4. It should be noted that the licensee directs job applicants to apply for positions with its stations via its online recruiting tool at "scripps.com." Thus, while an applicant may have learned of a vacancy from one of the variety of recruitment sources that themselves utilize the Scripps site as a source for posting vacancies or from one of the Unit's other recruitment contacts as described and documented in this report, the "referral source" often appears to be Scripps.com, as indicated in this exhibit.