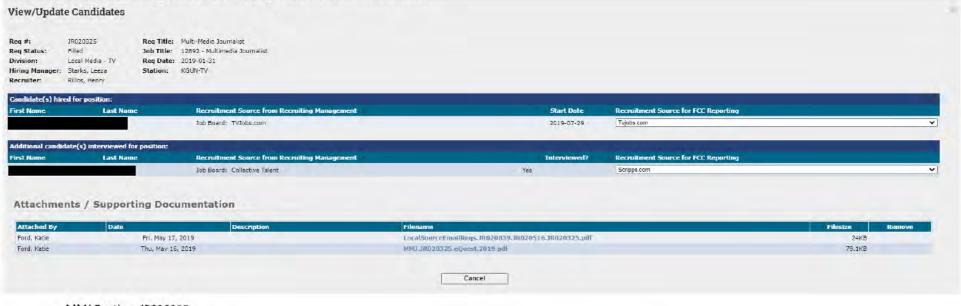

All available documentation related to the vacancy notices sent out in relation to the positions listed on the two most recent EEO Public File Reports is provided in Exhibit 3.

(iii) As required by section 73.2080(c)(5)(v), the total number of interviewees for each vacancy and the referral source for each interviewee for all of the Unit's full-time vacancies filled during the period covered by the above-noted EEO Public File Reports.

This information is included in the attached Exhibit 4. It should be noted that the licensee directs job applicants to apply for positions with its stations via its online recruiting tool at "scripps.com." Thus, while an applicant may have learned of a vacancy from one of the variety of recruitment sources that themselves utilize the Scripps site as a source for posting vacancies or from one of the Unit's other recruitment contacts as described and documented in this report, the "referral source" often appears to be Scripps.com, as indicated in this exhibit.