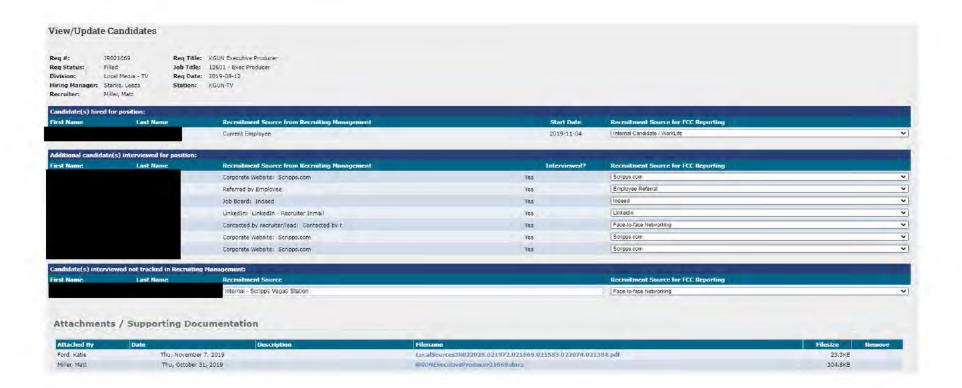

All available documentation related to the vacancy notices sent out in relation to the positions listed on the two most recent EEO Public File Reports is provided in Exhibit 3.

(iii) As required by section 73.2080(c)(5)(v), the total number of interviewees for each vacancy and the referral source for each interviewee for all of the Unit's full-time vacancies filled during the period covered by the above-noted EEO Public File Reports.

This information is included in the attached Exhibit 4. It should be noted that the licensee directs job applicants to apply for positions with its stations via its online recruiting tool at "scripps.com." Thus, while an applicant may have learned of a vacancy from one of the variety of recruitment sources that themselves utilize the Scripps site as a source for posting vacancies or from one of the Unit's other recruitment contacts as described and documented in this report, the "referral source" often appears to be Scripps.com, as indicated in this exhibit.