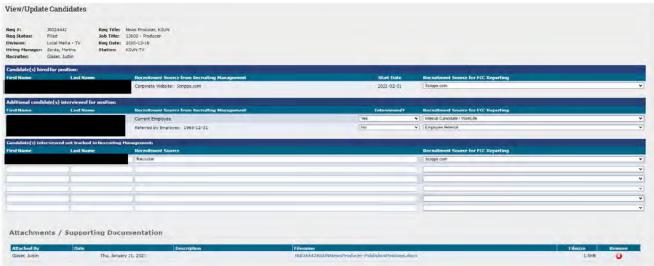

All available documentation related to the vacancy notices sent out in relation to the positions listed on the two most recent EEO Public File Reports is provided in Exhibit 3.

(iii) As required by section 73.2080(c)(5)(v), the total number of interviewees for each vacancy and the referral source for each interviewee for all of the Unit's full-time vacancies filled during the period covered by the above-noted EEO Public File Reports.

This information is included in the attached Exhibit 4. It should be noted that the licensee directs job applicants to apply for positions with its stations via its online recruiting tool at "scripps.com." Thus, while an applicant may have learned of a vacancy from one of the variety of recruitment sources that themselves utilize the Scripps site as a source for posting vacancies or from one of the Unit's other recruitment contacts as described and documented in this report, the "referral source" often appears to be Scripps.com, as indicated in this exhibit.