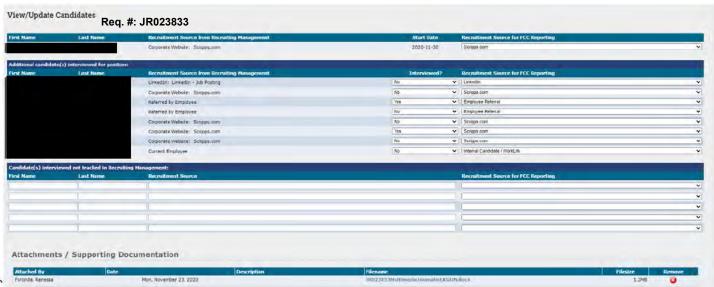

This information is included in the attached Exhibit 4. It should be noted that the licensee directs job applicants to apply for positions with its stations via its online recruiting tool at "scripps.com." Thus, while an applicant may have learned of a vacancy from one of the variety of recruitment sources that themselves utilize the Scripps site as a source for posting vacancies or from one of the Unit's other recruitment contacts as described and documented in this report, the "referral source" often appears to be Scripps.com, as indicated in this exhibit.