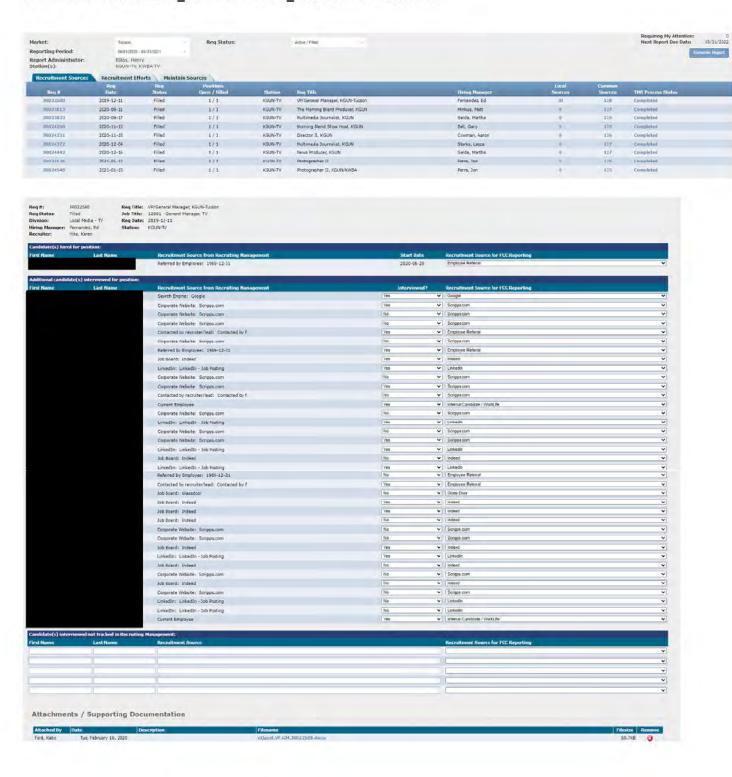

All available documentation related to the vacancy notices sent out in relation to the positions listed on the two most recent EEO Public File Reports is provided in Exhibit 3.

(iii) As required by section 73.2080(c)(5)(v), the total number of interviewees for each vacancy and the referral source for each interviewee for all of the Unit's full-time vacancies filled during the period covered by the above-noted EEO Public File Reports.

This information is included in the attached Exhibit 4. It should be noted that the licensee directs job applicants to apply for positions with its stations via its online recruiting tool at "scripps.com." Thus, while an applicant may have learned of a vacancy from one of the variety of recruitment sources that themselves utilize the Scripps site as a source for posting vacancies or from one of the Unit's other recruitment contacts as described and documented in this report, the "referral source" often appears to be Scripps.com, as indicated in this exhibit.