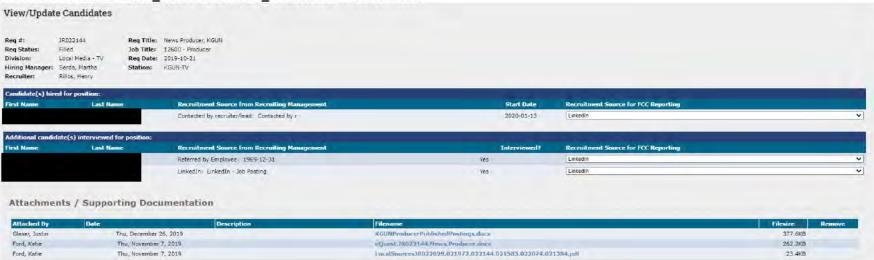

All available documentation related to the vacancy notices sent out in relation to the positions listed on the two most recent EEO Public File Reports is provided in Exhibit 3.

(iii) As required by section 73.2080(c)(5)(v), the total number of interviewees for each vacancy and the referral source for each interviewee for all of the Unit's full-time vacancies filled during the period covered by the above-noted EEO Public File Reports.

This information is included in the attached Exhibit 4. It should be noted that the licensee directs job applicants to apply for positions with its stations via its online recruiting tool at "scripps.com." Thus, while an applicant may have learned of a vacancy from one of the variety of recruitment sources that themselves utilize the Scripps site as a source for posting vacancies or from one of the Unit's other recruitment contacts as described and documented in this report, the "referral source" often appears to be Scripps.com, as indicated in this exhibit.