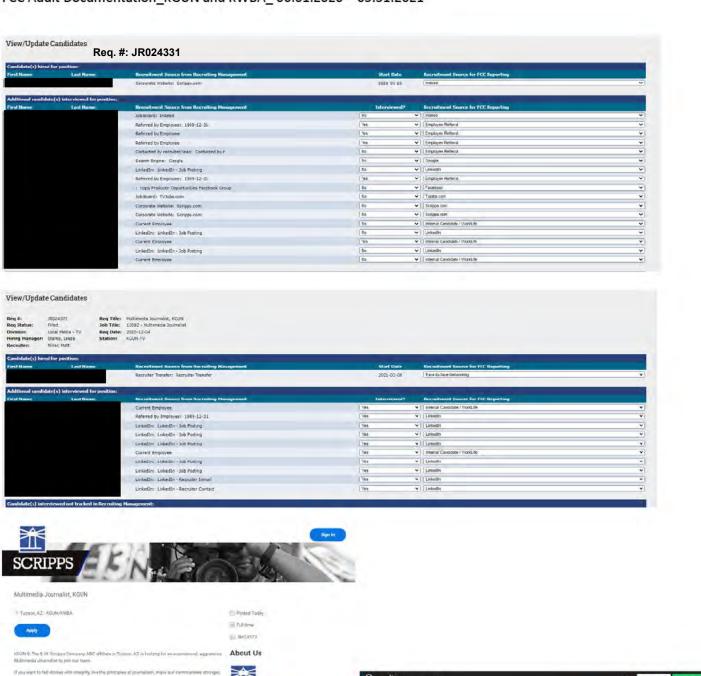

All available documentation related to the vacancy notices sent out in relation to the positions listed on the two most recent EEO Public File Reports is provided in Exhibit 3.

(iii) As required by section 73.2080(c)(5)(v), the total number of interviewees for each vacancy and the referral source for each interviewee for all of the Unit's full-time vacancies filled during the period covered by the above-noted EEO Public File Reports.

This information is included in the attached Exhibit 4. It should be noted that the licensee directs job applicants to apply for positions with its stations via its online recruiting tool at "scripps.com." Thus, while an applicant may have learned of a vacancy from one of the variety of recruitment sources that themselves utilize the Scripps site as a source for posting vacancies or from one of the Unit's other recruitment contacts as described and documented in this report, the "referral source" often appears to be Scripps.com, as indicated in this exhibit.