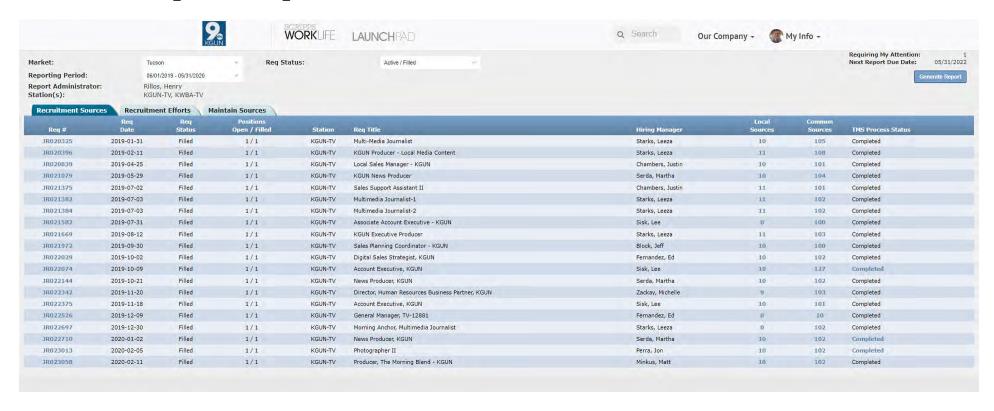

All available documentation related to the vacancy notices sent out in relation to the positions listed on the two most recent EEO Public File Reports is provided in Exhibit 3.

(iii) As required by section 73.2080(c)(5)(v), the total number of interviewees for each vacancy and the referral source for each interviewee for all of the Unit's full-time vacancies filled during the period covered by the above-noted EEO Public File Reports.

This information is included in the attached Exhibit 4. It should be noted that the licensee directs job applicants to apply for positions with its stations via its online recruiting tool at "scripps.com." Thus, while an applicant may have learned of a vacancy from one of the variety of recruitment sources that themselves utilize the Scripps site as a source for posting vacancies or from one of the Unit's other recruitment contacts as described and documented in this report, the "referral source" often appears to be Scripps.com, as indicated in this exhibit.