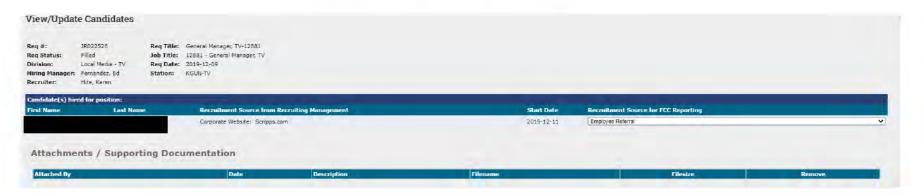

This information is included in the attached Exhibit 4. It should be noted that the licensee directs job applicants to apply for positions with its stations via its online recruiting tool at "scripps.com." Thus, while an applicant may have learned of a vacancy from one of the variety of recruitment sources that themselves utilize the Scripps site as a source for posting vacancies or from one of the Unit's other recruitment contacts as described and documented in this report, the "referral source" often appears to be Scripps.com, as indicated in this exhibit.