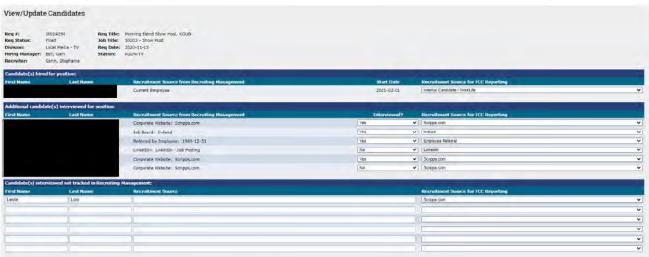

This information is included in the attached Exhibit 4. It should be noted that the licensee directs job applicants to apply for positions with its stations via its online recruiting tool at "scripps.com." Thus, while an applicant may have learned of a vacancy from one of the variety of recruitment sources that themselves utilize the Scripps site as a source for posting vacancies or from one of the Unit's other recruitment contacts as described and documented in this report, the "referral source" often appears to be Scripps.com, as indicated in this exhibit.