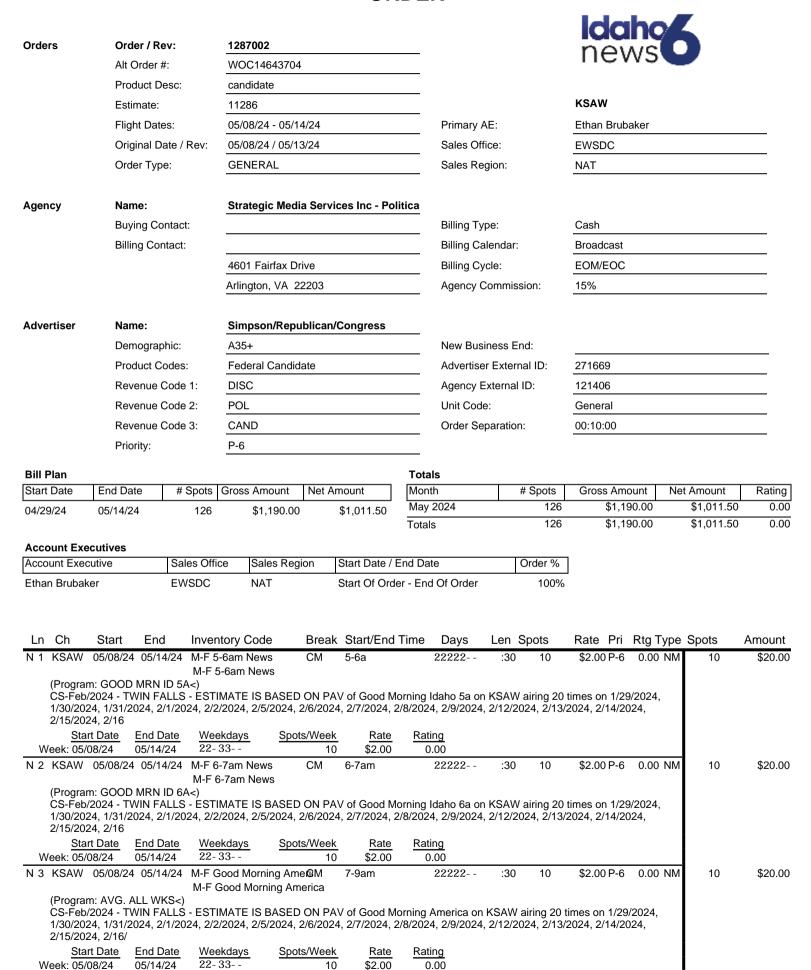

## **ORDER**

Print Date: 05/16/24 14:04:16 Page 2 of 5

Order / Rev: 1287002 Advertiser: Simpson/Republican/Congress

Start Date

End Date

Weekdays

Spots/Week

Alt Order #: WOC14643704 Product Desc: candidate KSAW

Flight Dates: 05/08/24 - 05/14/24 Estimate: 11286

| Ln Ch Sta                       |                                                 | Inventory Code                                   | e Break                     | Start/End                |                 |                    |        |                       | Rtg Type            | Spots | Amount  |
|---------------------------------|-------------------------------------------------|--------------------------------------------------|-----------------------------|--------------------------|-----------------|--------------------|--------|-----------------------|---------------------|-------|---------|
| N 4 KSAW 05/0                   | )8/24 05/14/24                                  | M-F 10-11am<br>The View                          | СМ                          | 10-11am                  | 11111-          | :30                | 5      | \$2.00 P-6            | 0.00 NM             | 5     | \$10.00 |
|                                 | l - TWIN FALLS<br>1/2024, 2/2/20                | S - ESTIMATE IS E<br>24, 2/5/2024, 2/6/2         |                             |                          |                 |                    |        |                       |                     |       |         |
| Start Dat<br>Week: 05/08/24     |                                                 | Weekdays<br>11-12                                | Spots/Week<br>5             |                          | Rating<br>0.00  |                    |        |                       |                     |       |         |
| N 5 KSAW 05/0                   | 08/24 05/14/24                                  | M-F 11-1130am<br>M-F 11-1130am                   |                             | 11-1130am                | 11111-          | :30                | 5      | \$5.00 P-6            | 0.00 NM             | 5     | \$25.00 |
|                                 | AHO NWS6-11                                     |                                                  |                             | 11:00a-11:30             | a TIME PERIC    | DD ON KSAW         |        |                       |                     |       |         |
| Start Dat<br>Week: 05/08/24     | te End Date                                     | Weekdays<br>11-12                                | Spots/Week                  | Rate                     | Rating<br>0.00  |                    |        |                       |                     |       |         |
| N 6 KSAW 05/0                   |                                                 | M-F 1130am-12                                    | om CM                       | 1130am-12                |                 | :30                | 5      | \$5.00 P-6            | 0.00 NM             | 4     | \$20.00 |
|                                 | CRPPS NWS L                                     |                                                  | •                           | 44.20- 42.00             | - TIME DEDIC    |                    |        |                       |                     |       |         |
| CS-Feb/2024<br>Start Dat        |                                                 | S - ACTUAL CS-Fe<br>Weekdays                     | Spots/Week                  |                          | Rating          | DD ON KSAW         |        |                       |                     |       |         |
| Week: 05/08/24                  |                                                 | 11-21                                            | 5                           |                          | 0.00            |                    |        |                       |                     |       |         |
| Spot Ch Date                    |                                                 | <u>Description</u><br>M-F 1130am-12pm            |                             | rt/End Time              |                 | Weekdays<br>MT-ThF | Length |                       | Rtg Type<br>0.00 NM |       |         |
|                                 | 6/24-05/14/241<br>10.6,10.7,10.8                | •                                                | 113                         | 0am-12pm                 |                 | MI - 111F          | 30     | / <del>(φο.υυ)</del>  | · 0.00 /v/v/        |       |         |
| [Order se                       | eo. If Order Se                                 | p can be 11 mins o                               | r less, I can pa            | alce this spot.          | sl 5/8/2024]    |                    |        |                       |                     |       |         |
| N 7 KSAW 05/0                   | 08/24 05/14/24                                  | M-F 12-1pm<br>GMA3                               | СМ                          | 12-1pm                   | 22222-          | :30                | 10     | \$4.00 P-6            | 0.00 NM             | 9     | \$36.00 |
| CS-Feb/2024                     | 30/2024, 1/31/                                  | BC<)<br>S - ESTIMATE IS E<br>2024, 2/1/2024, 2/2 |                             |                          |                 |                    |        |                       |                     |       |         |
| Start Dat<br>Week: 05/08/24     |                                                 | Weekdays<br>22-33                                | Spots/Week                  |                          | Rating<br>0.00  |                    |        |                       |                     |       |         |
| Spot Ch Date                    |                                                 | Description                                      |                             | rt/End Time              | 0.00            | Weekdays           | Length | <u>Rate</u>           | Rtg Type            |       |         |
|                                 | 8/24-05/14/24 I<br>7.11,7.12                    | M-F 12-1pm                                       | 12-                         | 1pm                      |                 | МГ- ThF            | - :30  | (\$4.00)              | 0.00 NM             |       |         |
|                                 |                                                 | can be 9 mins or                                 | less, I can pla             | ce this spot. s          | l 5/9/2024]     |                    |        |                       |                     |       |         |
|                                 | 8/24-05/14/24                                   | •                                                | 12-                         | 1pm                      |                 | МТ- ThF            | - :30  | ) <del>(\$4.00)</del> | · 0.00 <i>NM</i>    |       |         |
|                                 | <i>10.6,10.7,10.8</i><br>dered. There a         | <i>3,10.9</i><br>re 2 breaks for this            | Inv Code & 3                | spots ordered            | l. sl 5/8/20241 |                    |        |                       |                     |       |         |
| 6 KSAW 05/0                     | 8/24-05/14/24                                   | M-F 12-1pm                                       |                             | 1pm                      |                 | МТ- ThF            | - :30  | ) <del>(\$4.00)</del> | · 0.00 NM           |       |         |
|                                 | 10.6,10.7,10.8                                  |                                                  | Inv Codo 9 2                | anata ardara             | L al E/9/20241  |                    |        |                       |                     |       |         |
| 11 (SAW 05/0                    |                                                 | re 2 breaks for this<br>M-F 1-2pm                | 1-2 <sub>1</sub>            |                          | i. Si 5/6/2024j | MTWThF             | - :30  | \$4.00                | 0.00 NM             |       |         |
| _                               | 1.3,11.1,10.8,3                                 | •                                                | ,                           |                          |                 |                    |        | *                     |                     |       |         |
| 12 ⟨SAW 05/1-<br>∰ MG for 1     | 4/24-05/14/24 <mark> </mark><br>1.3,11.1,10.8,3 | •                                                | 1-2                         | om                       |                 | - T                | - :30  | \$4.00                | 0.00 NM             |       |         |
| N 8 KSAW 05/0                   | 08/24 05/14/24                                  | M-F 3-4pm ROS                                    | СМ                          | 3-4pm                    | 22222-          | :30                | 10     | \$2.00 P-6            | 0.00 NM             | 10    | \$20.00 |
|                                 | LLY CLARKS                                      |                                                  |                             |                          |                 |                    |        |                       |                     |       |         |
| CS-Feb/2024<br>Start Dat        |                                                 | S - ACTUAL CS-Fe                                 | eb/2024 Mo-Fr<br>Spots/Week |                          |                 | ON KSAW            |        |                       |                     |       |         |
| Week: 05/08/24                  |                                                 | <u>Weekdays</u><br>22-33                         | <u>3pots/vveek</u>          |                          | Rating<br>0.00  |                    |        |                       |                     |       |         |
| N 9 KSAW 05/0                   | 08/24 05/14/24                                  | M-F 4-430pm<br>M-F 4-430pm                       | СМ                          | 4-430pm                  | 11111-          | :30                | 5      | \$2.00 P-6            | 0.00 NM             | 5     | \$10.00 |
| (Program: EX<br>CS-Feb/2024     |                                                 | S - ACTUAL CS-Fe                                 | eb/2024 Mo-Fr               | 4:00p-4:30p <sup>-</sup> | TIME PERIOD     | ON KSAW            |        |                       |                     |       |         |
| Start Dat                       |                                                 | Weekdays                                         | Spots/Week                  |                          | Rating          |                    |        |                       |                     |       |         |
| Week: 05/08/24<br>N10 KSAW 05/0 |                                                 | 11-21<br>M-F 430-5pm                             | 5<br>CM                     | \$2.00<br>430-5pm        | 0.00            | :30                | 5      | \$5.00 P-6            | 0.00 NM             | 7     | \$34.00 |
| (Program: RA                    |                                                 | M-F 430-5pm                                      | Civi                        | TOU-UPIN                 | 11111-          | .30                | J      | ψυ.υυ Γ-0             | O.OO INIVI          | ,     | ψυ4.00  |
|                                 |                                                 | S - ACTUAL CS-Fe                                 | eb/2024 Mo-Fr               | 4:30p-5:00p              | TIME PERIOD     | ON KSAW            |        |                       |                     |       |         |