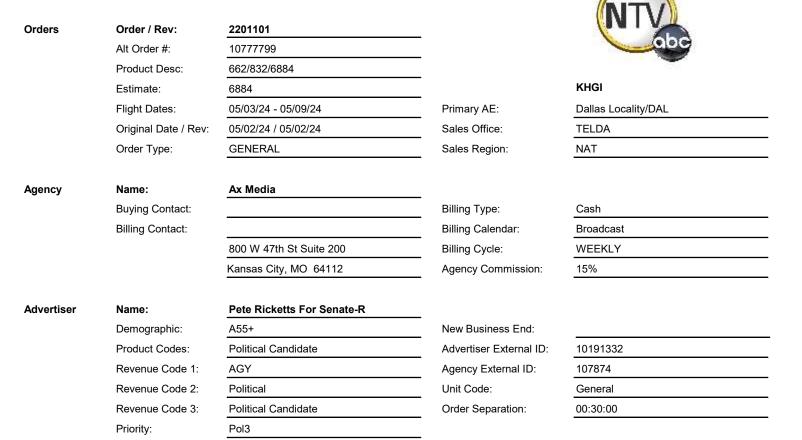

## **ORDER**



## **Bill Plan**

| Start Date | End Date | # Spots | Gross Amount | Net Amount |  |  |
|------------|----------|---------|--------------|------------|--|--|
| 04/29/24   | 05/05/24 | 11      | \$965.00     | \$820.25   |  |  |
| 05/06/24   | 05/12/24 | 26      | \$3,450.00   | \$2,932.50 |  |  |

## **Totals**

| Month    | # Spots | Gross Amount | Net Amount | Rating |
|----------|---------|--------------|------------|--------|
| May 2024 | 37      | \$4,415.00   | \$3,752.75 | 0.00   |
| Totals   | 37      | \$4,415.00   | \$3,752.75 | 0.00   |

## **Account Executives**

| Account Executive   | Sales Office | Sales Region | Start Date / End Date         | Order % |
|---------------------|--------------|--------------|-------------------------------|---------|
| Dallas Locality/DAL |