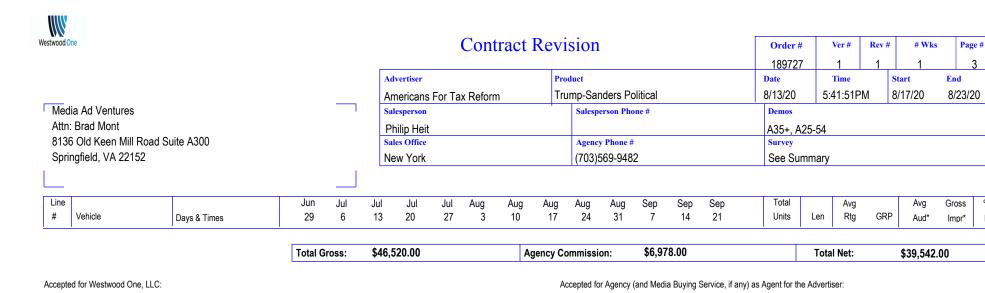

| Contract Ro              | evis | sion                 | Order #     | Ver #    | Rev # | # # Wks | Page #  |
|--------------------------|------|----------------------|-------------|----------|-------|---------|---------|
| Advertiser               | Prod | luct                 | Date        | Time     |       | Start   | End     |
| Americans For Tax Reform | Trui | mp-Sanders Political | 8/13/20     | 5:41:51F | M     | 8/17/20 | 8/23/20 |
| Salesperson              |      | Salesperson Phone #  | Demos       |          |       |         |         |
| Philip Heit              |      |                      | A35+, A25-  | 54       |       |         |         |
| Sales Office             |      | Agency Phone #       | Survey      |          |       |         |         |
| New York                 |      | (703)569-9482        | See Summary |          |       |         |         |

| Line<br># | Vehicle                             | Dava & Times | Jun<br>29 | Jul<br>6 | Jul<br>13 | Jul<br>20 | Jul<br>27 | Aug<br>3 | Aug<br>10 | Aug<br>17 | Aug<br>24 | Aug<br>31 | Sep<br>7 | Sep<br>14 | Sep<br>21 | Total<br>Units | Len | Avg<br>Rtg | GRP | Avg    | Gross  | %    |
|-----------|-------------------------------------|--------------|-----------|----------|-----------|-----------|-----------|----------|-----------|-----------|-----------|-----------|----------|-----------|-----------|----------------|-----|------------|-----|--------|--------|------|
|           |                                     | Days & Times | 29        | 0        | 13        | 20        | 21        | ა        | 10        |           | 24        | 31        | ,        | 14        | 21        | 5              |     | -          |     | Aud*   | Impr*  | Dist |
| 12        | 20-WW Radio<br>Advantage AM         | MF 6A-10A    |           |          |           |           |           |          |           | 2         |           |           |          |           |           | 2              | 30  | 0.5        | 1.0 | 930.1  | 1860.2 | 7.0  |
|           | Total GRPs                          |              | 0.0       | 0.0      | 0.0       | 0.0       | 0.0       | 0.0      | 0.0       | 1.0       | 0.0       | 0.0       | 0.0      | 0.0       | 0.0       |                |     |            |     |        |        |      |
| 17        | 20-WW Radio<br>Advantage MD         | MF 10A-3P    |           |          |           |           |           |          |           | 1         |           |           |          |           |           | 1              | 30  | 1.1        | 1.1 | 1942.5 | 1942.5 | 7.4  |
|           | Total GRPs                          |              | 0.0       | 0.0      | 0.0       | 0.0       | 0.0       | 0.0      | 0.0       | 1.1       | 0.0       | 0.0       | 0.0      | 0.0       | 0.0       |                |     |            |     |        |        |      |
| 22        | 20-WW Radio<br>Advantage PM         | MF 3P-7P     |           |          |           |           |           |          |           | 2         |           |           |          |           |           | 2              | 30  | 0.5        | 1.0 | 919.8  | 1839.6 | 7.0  |
|           | Total GRPs                          |              | 0.0       | 0.0      | 0.0       | 0.0       | 0.0       | 0.0      | 0.0       | 1.0       | 0.0       | 0.0       | 0.0      | 0.0       | 0.0       |                |     |            |     |        |        |      |
| 26        | 20-WW Radio<br>Advantage Prime      | MF 6A-7P     |           |          |           |           |           |          |           | 2         |           |           |          |           |           | 2              | 30  | 0.7        | 1.5 | 1333.9 | 2667.8 | 10.1 |
|           | Total GRPs                          |              | 0.0       | 0.0      | 0.0       | 0.0       | 0.0       | 0.0      | 0.0       | 1.5       | 0.0       | 0.0       | 0.0      | 0.0       | 0.0       |                |     |            |     |        |        |      |
| 1         | CM Todd Schnitt<br>Show             | MF 3P-6P     |           |          |           |           |           |          |           | 2         |           |           |          |           |           | 2              | 30  | 0.0        | 0.1 | 84.9   | 169.8  | 0.6  |
|           | Total GRPs                          |              | 0.0       | 0.0      | 0.0       | 0.0       | 0.0       | 0.0      | 0.0       | 0.1       | 0.0       | 0.0       | 0.0      | 0.0       | 0.0       |                |     |            |     |        |        |      |
| }         | Fox News - Brian<br>Kilmeade        | MF 9A-12P    |           |          |           |           |           |          |           | 16        |           |           |          |           |           | 16             | 30  | 0.2        | 2.6 | 290.8  | 4652.8 | 17.6 |
|           | Total GRPs                          |              | 0.0       | 0.0      | 0.0       | 0.0       | 0.0       | 0.0      | 0.0       | 2.6       | 0.0       | 0.0       | 0.0      | 0.0       | 0.0       |                |     |            |     |        |        |      |
| 5         | Fox News - Fox<br>Across America    | MF 12N-3P    |           |          |           |           |           |          |           | 15        |           |           |          |           |           | 15             | 30  | 0.0        | 0.2 | 25.2   | 378.0  | 1.4  |
|           | Total GRPs                          |              | 0.0       | 0.0      | 0.0       | 0.0       | 0.0       | 0.0      | 0.0       | 0.2       | 0.0       | 0.0       | 0.0      | 0.0       | 0.0       |                |     |            |     |        |        |      |
| 7         | Fox News - Guy<br>Benson Show       | MF 3P-6P     |           |          |           |           |           |          |           | 14        |           |           |          |           |           | 14             | 30  | 0.0        | 0.2 | 20.6   | 288.4  | 1.1  |
|           | Total GRPs                          |              | 0.0       | 0.0      | 0.0       | 0.0       | 0.0       | 0.0      | 0.0       | 0.2       | 0.0       | 0.0       | 0.0      | 0.0       | 0.0       |                |     |            |     |        |        |      |
| 8         | The Savage Nation -<br>Hour 2 (grp) | MF 12N-7P    |           |          |           |           |           |          |           | 11        |           |           |          |           |           | 11             | 30  | 0.0        | 0.5 | 89.6   | 985.6  | 3.7  |
|           | Total GRPs                          |              | 0.0       | 0.0      | 0.0       | 0.0       | 0.0       | 0.0      | 0.0       | 0.5       | 0.0       | 0.0       | 0.0      | 0.0       | 0.0       |                |     |            |     |        |        |      |
| 9         | CLS Mark Levin                      | MF 6A-12M    | 0.0       | 0.0      | 0.0       | 0.0       | 0.0       | 0.0      | 0.0       | 5         | 0.0       | 0.0       | 0.0      | 0.0       | 0.0       | 5              | 30  | 0.3        | 1.7 | 625.4  | 3127.0 | 11.8 |
|           | Total GRPs                          |              | 0.0       | 0.0      | 0.0       | 0.0       | 0.0       | 0.0      | 0.0       | 1.7       | 0.0       | 0.0       | 0.0      | 0.0       | 0.0       |                |     |            |     |        |        |      |