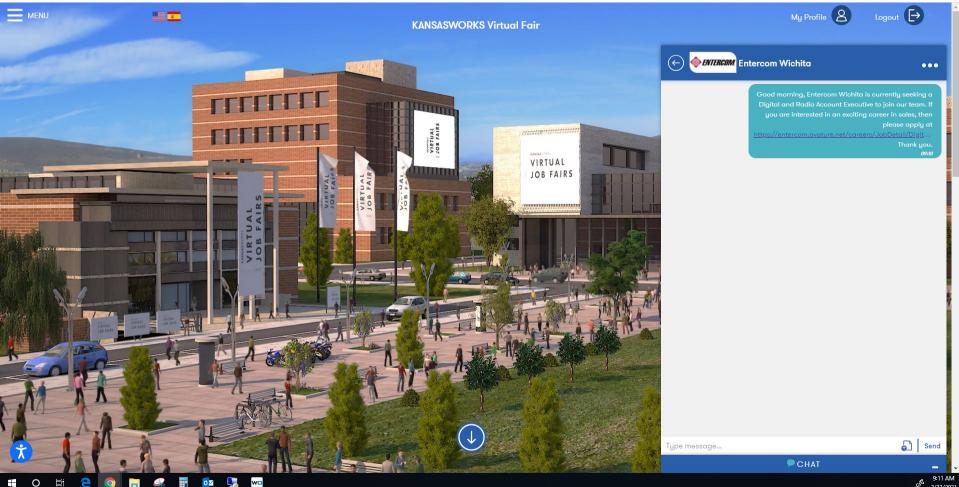

#### **Question 2(b)(i): EEO Public File Reports**

The Employment Unit's two most recent EEO Public File Reports, which include the reports from the 2021-2022 ("Year 1 EEO Report") and 2022-2023 ("Year 2 EEO Report") reporting periods are attached at <u>Exhibit A</u>. In preparing this response, Licensee discovered that the Year 2 EEO Report for the Stations was inadvertently uploaded to the public files for the incorrect stations. Licensee uses Broadcast1Source's e-PIF product to assist with public file uploads. e-PIF allows a document to be uploaded to multiple stations' public file simultaneously. The Year 2 EEO Report was timely prepared and timely posted to the Stations' websites. However, due to an inadvertent oversight, Licensee accidentally uploaded the Year 2 EEO Report to the public files for Rochester stations operated by an affiliated employment unit. A screen shot showing the February 1, 2023 upload is below. As soon as Licensee discovered the error, it uploaded a copy of the Year 2 EEO Report to the public file for the Stations.

|                                                           | Information                                                                          | PM                    |
|-----------------------------------------------------------|--------------------------------------------------------------------------------------|-----------------------|
| Created a file Wichita 2022-2023 Public File Report.pdf   | Equal Employment Opportunity Records/Additional<br>Documents/EEO Public File Reports | 02/01/2023 2:43<br>PM |
| Created a file Rochester 2022-2023 Public File Report.pdf | Equal Employment Opportunity Records/Additional<br>Documents/EEO Public File Reports | 02/01/2023 2:43<br>PM |