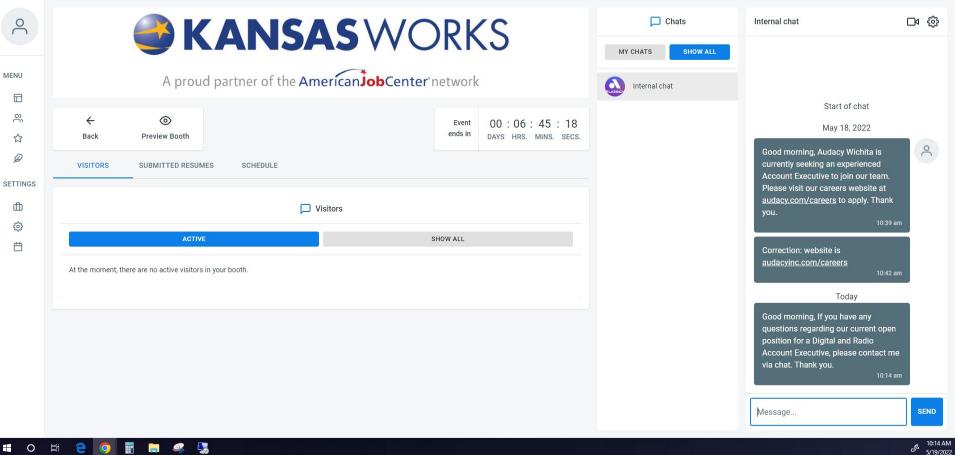

#### **Question 2(b)(i): EEO Public File Reports**

The Employment Unit's two most recent EEO Public File Reports, which include the reports from the 2021-2022 ("Year 1 EEO Report") and 2022-2023 ("Year 2 EEO Report") reporting periods are attached at <u>Exhibit A</u>. In preparing this response, Licensee discovered that the Year 2 EEO Report for the Stations was inadvertently uploaded to the public files for the incorrect stations. Licensee uses Broadcast1Source's e-PIF product to assist with public file uploads. e-PIF allows a document to be uploaded to multiple stations' public file simultaneously. The Year 2 EEO Report was timely prepared and timely posted to the Stations' websites. However, due to an inadvertent oversight, Licensee accidentally uploaded the Year 2 EEO Report to the public files for Rochester stations operated by an affiliated employment unit. A screen shot showing the February 1, 2023 upload is below. As soon as Licensee discovered the error, it uploaded a copy of the Year 2 EEO Report to the public file for the Stations.