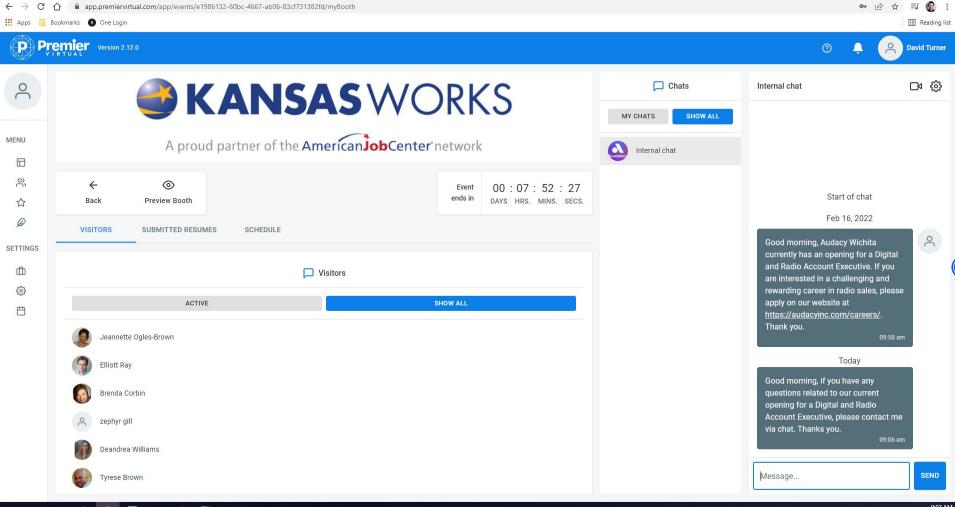

#### **Question 2(b)(i): EEO Public File Reports**

The Employment Unit's two most recent EEO Public File Reports, which include the reports from the 2021-2022 ("Year 1 EEO Report") and 2022-2023 ("Year 2 EEO Report") reporting periods are attached at <u>Exhibit A</u>. In preparing this response, Licensee discovered that the Year 2 EEO Report for the Stations was inadvertently uploaded to the public files for the incorrect stations. Licensee uses Broadcast1Source's e-PIF product to assist with public file uploads. e-PIF allows a document to be uploaded to multiple stations' public file simultaneously. The Year 2 EEO Report was timely prepared and timely posted to the Stations' websites. However, due to an inadvertent oversight, Licensee accidentally uploaded the Year 2 EEO Report to the public files for Rochester stations operated by an affiliated employment unit. A screen shot showing the February 1, 2023 upload is below. As soon as Licensee discovered the error, it uploaded a copy of the Year 2 EEO Report to the public file for the Stations.

|                                                           | Information                                                                          | PM                    |
|-----------------------------------------------------------|--------------------------------------------------------------------------------------|-----------------------|
| Created a file Wichita 2022-2023 Public File Report.pdf   | Equal Employment Opportunity Records/Additional<br>Documents/EEO Public File Reports | 02/01/2023 2:43<br>PM |
| Created a file Rochester 2022-2023 Public File Report.pdf | Equal Employment Opportunity Records/Additional<br>Documents/EEO Public File Reports | 02/01/2023 2:43<br>PM |