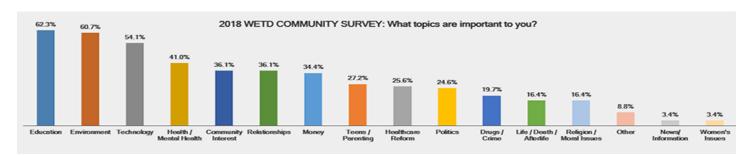

The following is the Significant Topics Chart based on responses to the WETD Community Survey completed at the Hot Dog Day Festival in April. Survey respondents represent communities across Western New York, the Southern Tier, and the immediate local area.

The most popular survey responses for topics of interest are **education**, **environment**, **technology**, **health/mental health**, **community interest**, **relationships**, and **money**.

The WETD Community Survey also asks respondents what types of music they like. WETD programs a variety of musical genres and survey results help to guide decisions regarding programming choices and the acquisition of new music.