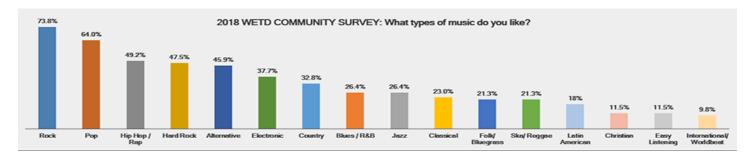

The most popular survey responses for topics of interest are **education**, **environment**, **technology**, **health/mental health**, **community interest**, **relationships**, and **money**.

The WETD Community Survey also asks respondents what types of music they like. WETD programs a variety of musical genres and survey results help to guide decisions regarding programming choices and the acquisition of new music.

The most popular survey responses for music genres are rock, pop. hip-hop/rap, hard rock, alternative, electronic, and country.

The WETD Community Survey represents a wide variety of perspectives:

66% College Student 34% Not a College Student 76% WETD Listener 24% Not a WETD Listener