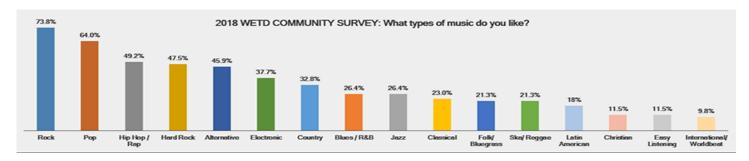

The most popular survey responses for topics of interest are **education**, **environment**, **technology**, **health/mental health**, **community interest**, **relationships**, and **money**.

The WETD Community Survey also asks respondents what types of music they like. WETD programs a variety of musical genres and survey results help to guide decisions regarding programming choices and the acquisition of new music.

The most popular survey responses for music genres are rock, pop. hip-hop/rap, hard rock, alternative, electronic, and country.

The WETD Community Survey represents a wide variety of perspectives:

66% College Student 34% Not a College Student 76% WETD Listener 24% Not a WETD Listener