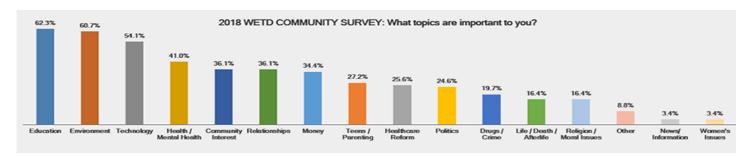

The following is the Significant Topics Chart based on responses to the WETD Community Survey completed at the Hot Dog Day Festival in April. Survey respondents represent communities across Western New York, the Southern Tier, and the immediate local area.

The most popular survey responses for topics of interest are **education**, **environment**, **technology**, **health/mental health**, **community interest**, **relationships**, and **money**.

The WETD Community Survey also asks respondents what types of music they like. WETD programs a variety of musical genres and survey results help to guide decisions regarding programming choices and the acquisition of new music.