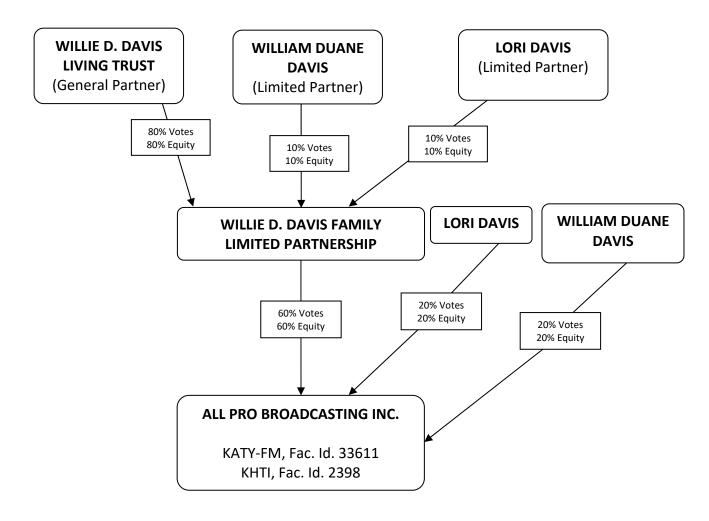

| Ownership Information                                |                                           |                                                         |    |  |
|------------------------------------------------------|-------------------------------------------|---------------------------------------------------------|----|--|
| FRN                                                  | 0019432475                                | 0019432475                                              |    |  |
| Entity Name                                          | Willie D Davis Family Limited             | Partnership                                             |    |  |
| Address                                              | PO Box                                    | PO Box                                                  |    |  |
|                                                      | Street 1                                  | 6133 Bristol Pkwy.                                      |    |  |
|                                                      | Street 2                                  | Street 2 Suite 220                                      |    |  |
|                                                      | City Culver City                          |                                                         |    |  |
|                                                      | State ("NA" if non-U.S.<br>address)       |                                                         |    |  |
|                                                      | Zip/Postal Code 90230                     |                                                         |    |  |
|                                                      | Country (if non-U.S.<br>address)          | United States                                           |    |  |
| Listing Type                                         | Other Interest Holder                     |                                                         |    |  |
| Positional Interests<br>(check all that apply)       | Stockholder                               | Stockholder                                             |    |  |
| Tribal Nation or Tribal<br>Entity                    | Interest holder is not a Tribal I         | Interest holder is not a Tribal nation or Tribal entity |    |  |
| Interest Percentages<br>(enter percentage values     | Voting 60.0% Jointly Held?<br>No          |                                                         |    |  |
| from 0.0 to 100.0)                                   | Equity                                    | 0.0%                                                    |    |  |
|                                                      | Total assets (Equity Debt60.0%Plus)       |                                                         |    |  |
| Does interest holder have that do not appear on this | an attributable interest in one o report? | r more broadcast stations                               | No |  |

| Ownership Information |                                     |                    |  |
|-----------------------|-------------------------------------|--------------------|--|
| FRN                   | 0019342807                          |                    |  |
| Name                  | William Davis                       |                    |  |
| Address               | PO Box                              |                    |  |
|                       | Street 1                            | 6133 Bristol Pkwy. |  |
|                       | Street 2                            | SUITE 220          |  |
|                       | City                                | Culver City        |  |
|                       | State ("NA" if non-U.S.<br>address) | CA                 |  |
|                       | Zip/Postal Code                     | 90230              |  |
|                       |                                     |                    |  |

|                                                              | Country (if non-U.S.<br>address)   | United States             |                     |  |
|--------------------------------------------------------------|------------------------------------|---------------------------|---------------------|--|
| Listing Type                                                 | Other Interest Holder              | ·                         |                     |  |
| Positional Interests<br>(check all that apply)               | Officer, Director                  |                           |                     |  |
| Citizenship, Gender,                                         | Citizenship                        | US                        |                     |  |
| Ethnicity, and Race<br>Information (Natural<br>Persons Only) | Gender                             | Male                      |                     |  |
|                                                              | Ethnicity                          | Not Hispanic or Latino    |                     |  |
|                                                              | Race                               | Black or African American |                     |  |
| Interest Percentages<br>(enter percentage values             | Voting                             | 20.0%                     | Jointly Held?<br>No |  |
| from 0.0 to 100.0)                                           | Equity                             | 0.0%                      |                     |  |
|                                                              | Total assets (Equity Debt<br>Plus) | 20.0%                     |                     |  |
| Does interest holder have an                                 | attributable interest in one or    | more broadcast stations   | Yes                 |  |

### **Ownership Information**

that do not appear on this report?

| Ownership information                                                  |                                  |                           |  |
|------------------------------------------------------------------------|----------------------------------|---------------------------|--|
| FRN                                                                    | 0019342856                       |                           |  |
| Name                                                                   | Lori Davis                       |                           |  |
| Address                                                                | PO Box                           |                           |  |
|                                                                        | Street 1                         | 6133 Bristol Pkwy.        |  |
|                                                                        | Street 2                         | SUITE 220                 |  |
|                                                                        | City                             | Culver City               |  |
| State ("NA" if non-U.S. CA address)                                    |                                  | CA                        |  |
|                                                                        | Zip/Postal Code                  | ip/Postal Code 90230      |  |
|                                                                        | Country (if non-U.S.<br>address) | United States             |  |
| Listing Type                                                           | Other Interest Holder            |                           |  |
| <b>Positional Interests</b> (check all that apply)                     | Officer, Director                |                           |  |
| Citizenship, Gender,                                                   | Citizenship                      | US                        |  |
| Ethnicity, and Race<br>Information (Natural                            | Gender                           | Female                    |  |
| Persons Only)                                                          | Ethnicity                        | Not Hispanic or Latino    |  |
|                                                                        | Race                             | Black or African American |  |
| Interest Percentages<br>(enter percentage values<br>from 0.0 to 100.0) | Voting                           | 20.0% Jointly Held?<br>No |  |
|                                                                        | Equity                           | 0.0%                      |  |
| Total assets (Equity Debt20.0%Plus)                                    |                                  |                           |  |

#### Non-Licensee Respondents should select "N/A" in response to this question.

| File Name                        | Uploaded By | Attachment Type | Description |
|----------------------------------|-------------|-----------------|-------------|
| All Pro Ownership Structure .pdf | Applicant   | Ownership Chart |             |

### Organizational Structure of All Pro Broadcasting, Inc.