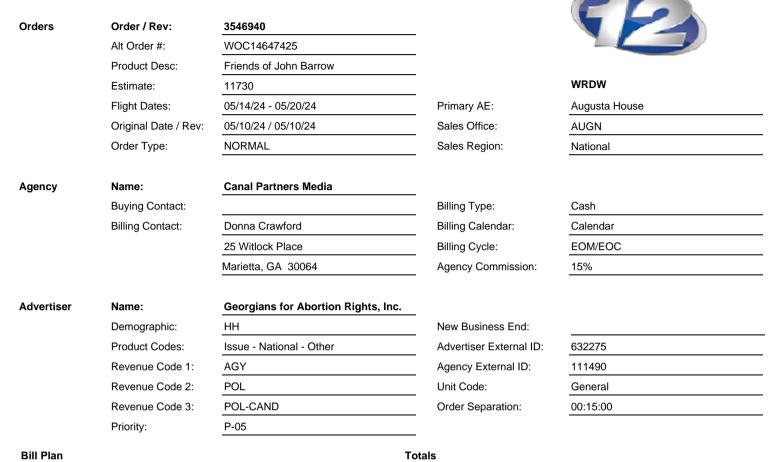

Print Date: 05/10/24 17:40:20 Page 2 of 3

Order / Rev: 3546940 Advertiser: Georgians for Abortion Rights, Inc.

Alt Order #: WOC14647425 Product Desc: Friends of John Barrow WRDW

Flight Dates: 05/14/24 - 05/20/24 Estimate: 11730

Print Date: 05/10/24 17:40:20 Page 3 of 3

Totals

26

\$2,185.00

Order / Rev: 3546940 Advertiser: Georgians for Abortion Rights, Inc.

Alt Order #: WOC14647425 Product Desc: Friends of John Barrow WRDW

Flight Dates: 05/14/24 - 05/20/24 Estimate: 11730