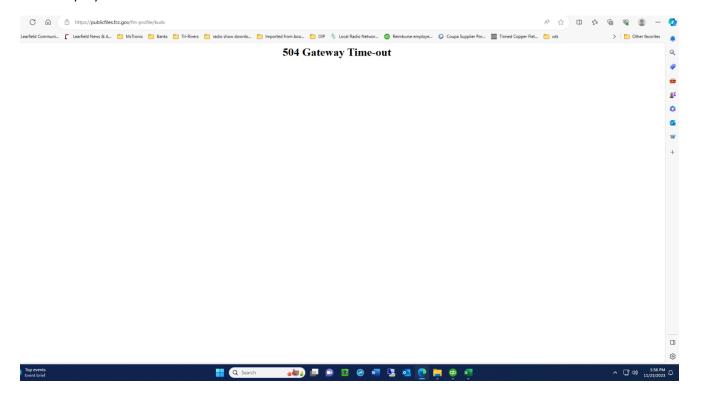

**504 Gateway Time-out** 

Second Attempt to log in again to update the PIF and received this at 5:56 Pm Central Time and date is below 11/23/2023