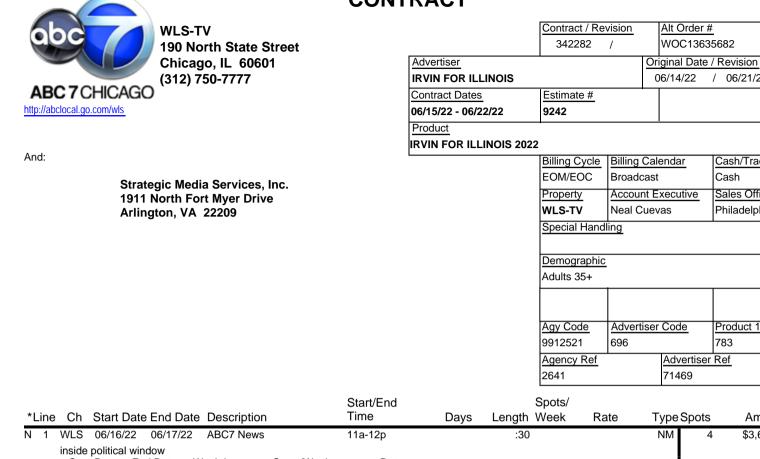

|                                                                                                                                                                          | Start/End                 | Spots/                |            |              |
|--------------------------------------------------------------------------------------------------------------------------------------------------------------------------|---------------------------|-----------------------|------------|--------------|
| *Line Ch Start Date End Date Description                                                                                                                                 | Time                      | Days Length Week Rate | Type Spots | s Amount     |
| N 1 WLS 06/16/22 06/17/22 ABC7 News                                                                                                                                      | 11a-12p                   | :30                   | NM         | 4 \$3,600.00 |
| inside political window<br><u>Start Date</u> <u>End Date</u> <u>Weekdays</u> <u>Spots/Week</u><br>Week: 06/13/22 06/19/22 22 4                                           | <u>Rate</u><br>\$900.00   |                       |            |              |
| N 2 WLS 06/20/22 06/22/22 ABC7 News                                                                                                                                      | 11a-12p                   | :30                   | NM ·       | 4 \$3,600.00 |
| inside political window<br><u>Start Date</u> End Date Weekdays<br>Week: 06/20/22 06/26/22 211 4<br><u>Spots/Week</u>                                                     | <u>Rate</u><br>\$900.00   |                       |            |              |
| N 3 WLS 06/15/22 06/17/22 General Hospital                                                                                                                               | 2р-3р                     | :30                   | NM ·       | 4 \$4,000.00 |
| inside political window<br><u>Start Date</u> End Date Weekdays<br>Week: 06/13/22 06/19/22 2-2 4<br><u>Spots/Week</u>                                                     | <u>Rate</u><br>\$1,000.00 |                       |            |              |
| N 4 WLS 06/20/22 06/22/22 General Hospital                                                                                                                               | 2р-3р                     | :30                   | NM ·       | 4 \$4,000.00 |
| inside political window<br><u>Start Date</u> <u>End Date</u> <u>Weekdays</u> <u>Spots/Week</u><br>Week: <u>06/20/22</u> <u>06/26/22</u> <u>211</u> <u>4</u>              | <u>Rate</u><br>\$1,000.00 |                       |            |              |
| N 5 WLS 06/16/22 06/17/22 Live w/Kelly & Ryan 9-10a                                                                                                                      | 9a-10a                    | :30                   | NM         | 2 \$800.00   |
| inside political window LUR<br><u>Start Date</u> End Date Weekdays<br>Week: 06/13/22 06/19/2211 2                                                                        | <u>Rate</u><br>\$400.00   |                       |            |              |
| N 6 WLS 06/20/22 06/21/22 Live w/Kelly & Ryan 9-10a                                                                                                                      | 9a-10a                    | :30                   | NM         | 2 \$800.00   |
| inside political window LUR<br><u>Start Date</u> End Date <u>Weekdays</u> <u>Spots/Week</u><br>Week: 06/20/22 06/26/22 11 2                                              | <u>Rate</u><br>\$400.00   |                       |            |              |
| N 7 WLS 06/16/22 06/17/22 Live w/Kelly & Ryan 9-10a                                                                                                                      | 9a-10a                    | :30                   | NM         | 2 \$1,200.00 |
| inside political window<br><u>Start Date</u> End Date Weekdays<br>Week: 06/13/22 06/19/2211 2                                                                            | <u>Rate</u><br>\$600.00   |                       |            |              |
| N 8 WLS 06/20/22 06/21/22 Live w/Kelly & Ryan 9-10a                                                                                                                      | 9a-10a                    | :30                   | NM         | 2 \$1,200.00 |
| inside political window           Start Date         End Date         Weekdays         Spots/Week           Week:         06/20/22         06/26/22         11         2 | <u>Rate</u><br>\$600.00   |                       |            |              |
| N 9 WLS 06/15/22 06/17/22 M-F 1-2p Tamron Hall                                                                                                                           | 1р-2р                     | :30                   | NM         | 2 \$800.00   |
| inside political window LUR                                                                                                                                              |                           |                       | I          |              |