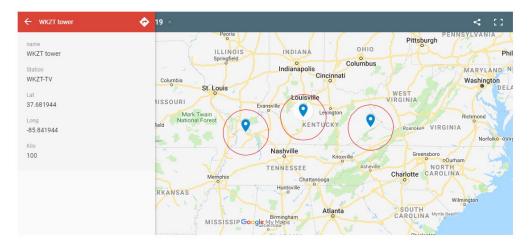

# WKZT - Elizabethtown, KY - Transition date 10/18/2019 to Channel: 23 524 - 530 MHz - Louisville DMA

If your facility is within 65 miles of Elizabethtown, KY you may experience interference from WKZT broadcasting on channel 23

Location 37° 40′ 55" N (37.681944), Latitude

85° 50' 31" W (-85.841944) Longitude (NAD83) Antenna Height Above Average Terrain: 632' 192.8m Polarization: Elliptical (E) Antenna Height Above Ground Level: 619' 188.7m Horizontal Vertical Effective Radiated Power (ERP): 33.7 11.12 kW ERP Antenna Height Above Mean Sea Level: 1396' 425.5m