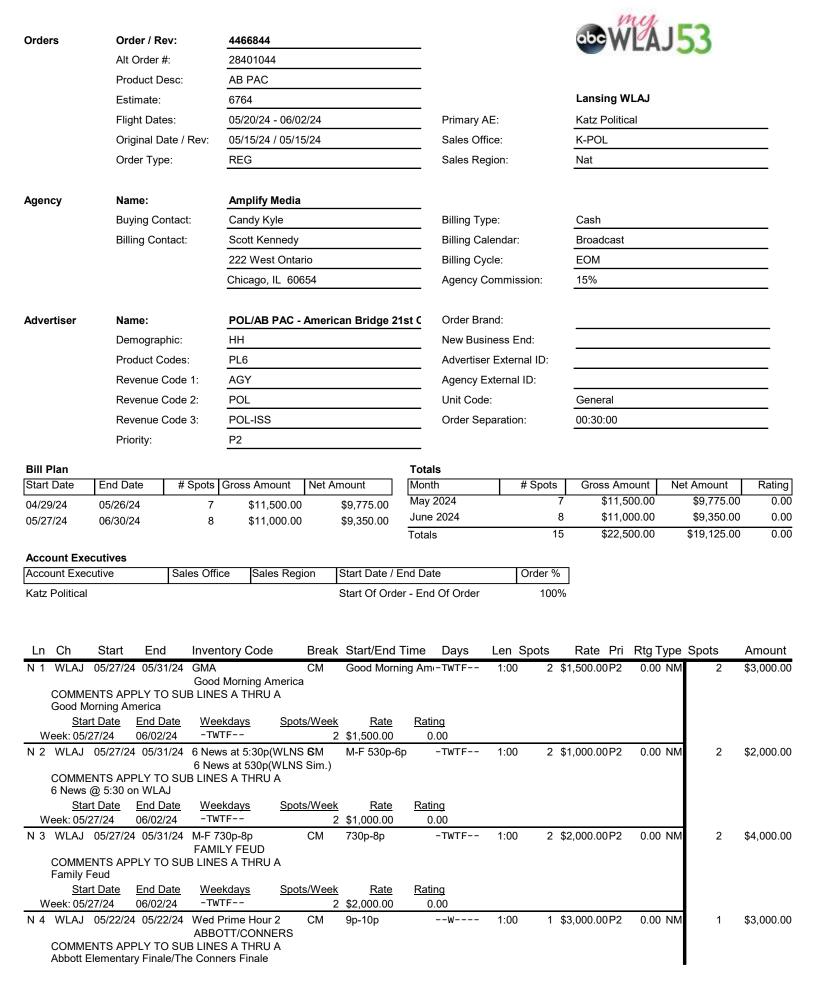

## ORDER

Print Date: 05/15/24 21:39:35 Page 2 of 2

| Order / Rev:  | 4466844             | Advertiser:   | POL/AB PAC - American Bridge 21st Ce |              |
|---------------|---------------------|---------------|--------------------------------------|--------------|
| Alt Order #:  | 28401044            | Product Desc: | AB PAC                               | Lansing WLAJ |
| Flight Dates: | 05/20/24 - 06/02/24 | Estimate:     | 6764                                 |              |

| Ln Ch Start End                                        | Inventory Code Break                 | Start/End Time Days | Len Spots Rate Pri  | Rtg Type | Spots | Amount      |  |  |
|--------------------------------------------------------|--------------------------------------|---------------------|---------------------|----------|-------|-------------|--|--|
| Start Date End Da                                      |                                      |                     |                     |          |       |             |  |  |
| Week: 05/20/24 05/26/2                                 |                                      | \$3,000.00 0.00     |                     |          |       |             |  |  |
| N 5 WLAJ 05/27/24 05/31/                               | 24 6 News at 11 (SimulcastCM         | 1101р-1135р -ТWTF   | 1:00 2 \$1,000.00P2 | 0.00 NM  | 2     | \$2,000.00  |  |  |
|                                                        | Late News                            |                     |                     |          |       |             |  |  |
| COMMENTS APPLY TO<br>News 6 at 11PM                    | SUB LINES A THRU A                   |                     |                     |          |       |             |  |  |
| Start Date End Da                                      |                                      | Rate Rating         |                     |          |       |             |  |  |
| Week: 05/27/24 06/02/2                                 | 4 -TWTF 2                            | \$1,000.00 0.00     |                     |          |       |             |  |  |
| N 6 WLAJ 05/21/24 05/24/                               | 24 GMA CM                            | Good Morning Am-TWT | 1:00 1 \$1,500.00P2 | 0.00 NM  | 1     | \$1,500.00  |  |  |
|                                                        | Good Morning America                 |                     |                     |          |       |             |  |  |
| COMMENTS APPLY TO<br>Good Morning America              | SUB LINES A THRU A                   |                     |                     |          |       |             |  |  |
| Start Date End Da                                      | te <u>Weekdays</u> Spots/Week        | Rate Rating         |                     |          |       |             |  |  |
| Week: 05/20/24 05/26/2                                 | 4 -TWT 1                             | \$1,500.00 0.00     |                     |          |       |             |  |  |
| N 7 WLAJ 05/21/24 05/24/                               | 24 6 News at 5:30p(WLNS <b>6</b> M   | М-F 530р-6р –ТWТ    | 1:00 2 \$1,000.00P2 | 0.00 NM  | 2     | \$2,000.00  |  |  |
|                                                        | 6 News at 530p(WLNS Sim.)            |                     |                     |          |       |             |  |  |
| COMMENTS APPLY TO<br>6 News @ 5:30 on WLAJ             | SUB LINES A THRU A                   |                     |                     |          |       |             |  |  |
| Start Date End Da                                      | <u>te Weekdays Spots/Week</u>        | Rate Rating         |                     |          |       |             |  |  |
| Week: 05/20/24 05/26/2                                 | 4 -TWT 2                             | \$1,000.00 0.00     |                     |          |       |             |  |  |
| N 8 WLAJ 05/21/24 05/24/                               | 24 M-F 730p-8p CM                    | 730р-8р -тwт        | 1:00 2 \$2,000.00P2 | 0.00 NM  | 2     | \$4,000.00  |  |  |
|                                                        | FAMILY FEUD                          |                     |                     |          |       |             |  |  |
| COMMENTS APPLY TO<br>Family Feud                       | SUB LINES A THRU A                   |                     |                     |          |       |             |  |  |
| Start Date End Da                                      | <u>te Weekdays Spots/Week</u>        | Rate Rating         |                     |          |       |             |  |  |
| Week: 05/20/24 05/26/2                                 | 4 -TWT 2                             | \$2,000.00 0.00     |                     |          |       |             |  |  |
| N 9 WLAJ 05/21/24 05/24/                               | 24 6 News at 11 (SimulcastCM         | 1101р-1135р -тwт    | 1:00 1 \$1,000.00P2 | 0.00 NM  | 1     | \$1,000.00  |  |  |
|                                                        | Late News                            |                     |                     |          |       |             |  |  |
| COMMENTS APPLY TO SUB LINES A THRU A<br>News 6 at 11PM |                                      |                     |                     |          |       |             |  |  |
| Start Date End Da                                      | te <u>Weekdays</u> <u>Spots/Week</u> | Rate Rating         |                     |          |       |             |  |  |
| Week: 05/20/24 05/26/2                                 | 4 -TWT 1                             | \$1,000.00 0.00     |                     |          |       |             |  |  |
|                                                        |                                      |                     |                     | Totals   | 15    | \$22,500.00 |  |  |