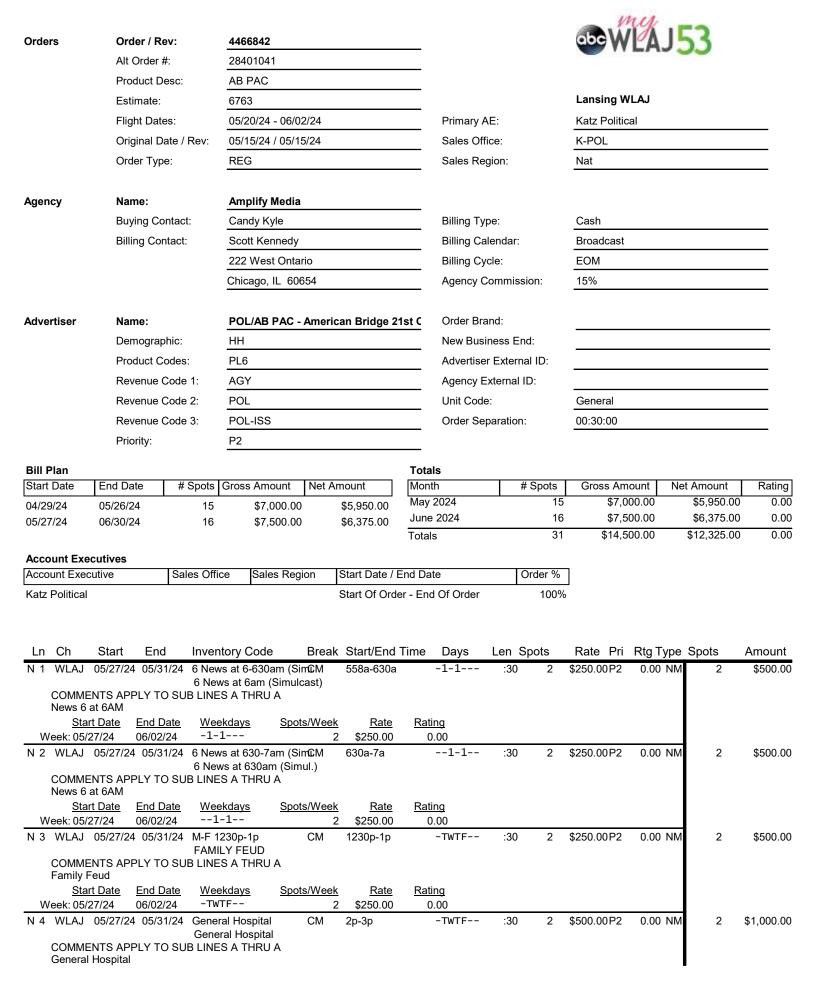

## ORDER

Print Date: 05/15/24 21:35:46 Page 2 of 3

| Order / Rev:  | 4466842             | Advertiser:   | POL/AB PAC - American Bridge 21st Ce |              |
|---------------|---------------------|---------------|--------------------------------------|--------------|
| Alt Order #:  | 28401041            | Product Desc: | AB PAC                               | Lansing WLAJ |
| Flight Dates: | 05/20/24 - 06/02/24 | Estimate:     | 6763                                 |              |

| Ln Ch                  | Start                     | End                         | Inventory Code                     | Break                  | Start/End                 | Time Days              | Len Sp | ots | Rate Pri     | Rtg Type   | Spots | Amount     |
|------------------------|---------------------------|-----------------------------|------------------------------------|------------------------|---------------------------|------------------------|--------|-----|--------------|------------|-------|------------|
|                        | art Date                  | End Date                    | <u>Weekdays</u>                    | Spots/Week             | Rate                      | <u>Rating</u>          |        |     |              |            |       |            |
| Week: 05<br>N 5 WLAJ   |                           | 06/02/24                    | -TWTF<br>M-F 3n-4n                 | 2<br>CM                | \$500.00<br>3p-4p         | 0.00<br>-TWTF          | :30    | 2   | \$250.00P2   | 0.00 NM    | 2     | \$500.00   |
|                        |                           |                             | FAMILY FEUD                        |                        | op ip                     |                        | .00    | -   | ¢200.001 2   | 0.00 1444  | -     | <i>\\</i>  |
| COMM<br>Family         |                           | PLY TO SU                   | B LINES A THRU                     | A                      |                           |                        |        |     |              |            |       |            |
| Sta                    | art Date                  | End Date                    | <u>Weekdays</u>                    | Spots/Week             | Rate                      | Rating                 |        |     |              |            |       |            |
| Week: 05<br>N 6 WLAJ   |                           | 06/02/24                    | -TWTF                              | 2<br>CM                | \$250.00                  | 0.00<br>6pm - 5 - TWTF | :30    | 2   | \$250.00P2   | 0.00 NM    | 2     | ¢500.00    |
|                        |                           |                             | JENNIFER HUD                       | SON                    | IVI-F 3.30.20             | opm - 5 - TwTF         | .30    | 2   | φ250.00P2    | 0.00 10101 | 2     | \$500.00   |
|                        | ENTS AF<br>r Hudson       |                             | B LINES A THRU                     | A                      |                           |                        |        |     |              |            |       |            |
| <u>Sta</u><br>Week: 05 | <u>art Date</u><br>/27/24 | <u>End Date</u><br>06/02/24 | <u>Weekdays</u><br>-TWTF           | <u>Spots/Week</u><br>2 | <u>Rate</u><br>\$250.00   | <u>Rating</u><br>0.00  |        |     |              |            |       |            |
| N 7 WLAJ               | 05/27/2                   | 24 05/31/24                 | 6 News at 6 (WLI                   |                        | 6p-630p                   | -TWTF                  | :30    | 2   | \$1,000.00P2 | 0.00 NM    | 2     | \$2,000.00 |
| COMM                   | ENTS AF                   | PLY TO SU                   | 6 News at 6 (WL<br>B LINES A THRU  | ,                      |                           |                        |        |     |              |            |       |            |
| News 6                 | 8 at 6PM                  |                             |                                    |                        |                           |                        |        |     |              |            |       |            |
| <u>Sta</u><br>Week: 05 | art <u>Date</u><br>/27/24 | <u>End Date</u><br>06/02/24 | <u>Weekdays</u><br>-TWTF           | Spots/Week<br>2        | <u>Rate</u><br>\$1,000.00 | <u>Rating</u><br>0.00  |        |     |              |            |       |            |
|                        |                           |                             | M-F 7p-730p                        | CM                     | 7p-730p                   | -TWTF                  | :30    | 2   | \$1,000.00P2 | 0.00 NM    | 2     | \$2,000.00 |
| COMM<br>Family         |                           | PLY TO SU                   | FAMILY FEUD<br>B LINES A THRU      | A                      |                           |                        |        |     |              |            |       |            |
| Sta                    | art Date                  | End Date                    | <u>Weekdays</u><br>-TWTF           | Spots/Week             | Rate                      | Rating                 |        |     |              |            |       |            |
| Week: 05               |                           | 06/02/24                    | 6 News at 6-630a                   |                        | \$1,000.00<br>558a-630a   | 0.00<br>-TWT           | :30    | 2   | \$250.00P2   | 0.00 NM    | 2     | \$500.00   |
|                        |                           |                             | 6 News at 6am (<br>B LINES A THRU  | Simulcast)             |                           |                        |        |     |              |            |       |            |
|                        | at 6AM                    |                             | <b>)(</b> /                        | On the AM and a        | Data                      |                        |        |     |              |            |       |            |
| <u>Sta</u><br>Week: 05 | <u>art Date</u><br>/20/24 | <u>End Date</u><br>05/26/24 | <u>Weekdays</u><br>-TWT            | Spots/Week<br>2        | <u>Rate</u><br>\$250.00   | <u>Rating</u><br>0.00  |        |     |              |            |       |            |
| N10 WLAJ               | 05/21/2                   | 4 05/24/24                  | 6 News at 630-7a                   |                        | 630a-7a                   | -TWT                   | :30    | 2   | \$250.00P2   | 0.00 NM    | 2     | \$500.00   |
|                        | ENTS AF<br>at 6AM         | PLY TO SU                   | 6 News at 630an<br>B LINES A THRU  |                        |                           |                        |        |     |              |            |       |            |
|                        | art Date                  | End Date                    | <u>Weekdays</u>                    | Spots/Week             | Rate                      | Rating                 |        |     |              |            |       |            |
| Week: 05               |                           | 05/26/24                    | -TWT                               | 2                      | \$250.00                  | 0.00                   |        |     |              |            |       |            |
| N11 WLAJ               | 05/21/2                   | 24 05/24/24                 | M-F 1230p-1p<br>FAMILY FEUD        | CM                     | 1230p-1p                  | -TWT                   | :30    | 2   | \$250.00P2   | 0.00 NM    | 2     | \$500.00   |
|                        |                           | PLY TO SU                   | B LINES A THRU                     | A                      |                           |                        |        |     |              |            |       |            |
| Family<br>St           | Feud<br>art Date          | End Date                    | Weekdays                           | Spots/Week             | Rate                      | Rating                 |        |     |              |            |       |            |
| Week: 05               |                           | 05/26/24                    | -TWT                               | <u>opots/week</u><br>2 |                           | 0.00                   |        |     |              |            |       |            |
| N12 WLAJ               | 05/21/2                   | 24 05/24/24                 |                                    | CM                     | 2р-3р                     | -TWT                   | :30    | 1   | \$500.00P2   | 0.00 NM    | 1     | \$500.00   |
| COMM                   | ENTS AF                   | PLY TO SU                   | General Hospital<br>B LINES A THRU |                        |                           |                        |        |     |              |            |       |            |
|                        | al Hospita                |                             |                                    |                        |                           |                        |        |     |              |            |       |            |
| <u>Sta</u><br>Week: 05 | art Date<br>/20/24        | <u>End Date</u><br>05/26/24 | <u>Weekdays</u><br>-TWT            | Spots/Week<br>1        | <u>Rate</u><br>\$500.00   | <u>Rating</u><br>0.00  |        |     |              |            |       |            |
| N 13 WLAJ              |                           |                             |                                    | CM                     | 3p-4p                     | -TWT                   | :30    | 2   | \$250.00P2   | 0.00 NM    | 2     | \$500.00   |
| COMM                   |                           |                             | FAMILY FEUD<br>B LINES A THRU      | Δ                      |                           |                        |        |     |              |            |       |            |
| Family                 | Feud                      | 1211000                     |                                    |                        |                           |                        |        |     |              |            |       |            |
| <u>Sta</u><br>Week: 05 | art Date                  | <u>End Date</u><br>05/26/24 | <u>Weekdays</u><br>-TWT            | Spots/Week<br>2        | <u>Rate</u><br>\$250.00   | <u>Rating</u><br>0.00  |        |     |              |            |       |            |
| N 14 WLAJ              |                           |                             |                                    | CM                     |                           | 6pm - 5 - TWT          | :30    | 2   | \$250.00P2   | 0.00 NM    | 2     | \$500.00   |
| COMM                   |                           | PLY TO SU                   | JENNIFER HUD<br>B LINES A THRU     |                        |                           |                        |        |     |              |            |       |            |
| Sta                    | art Date                  | End Date                    | <u>Weekdays</u>                    | Spots/Week             | Rate                      | Rating                 |        |     |              |            |       |            |
| Week: 05<br>N15 WLAJ   |                           | 05/26/24                    | -TWT                               | 2<br>CM                | \$250.00                  | 0.00                   | :30    | 0   | ¢1 000 00 00 |            | 0     | ¢2 000 00  |
| N 15 WLAJ              | 03/21/2                   | .4 03/24/24                 |                                    | CM                     | 6p-630p                   | -TWT                   | .30    | 2   | \$1,000.00P2 | 0.00 NM    | 2     | \$2,000.00 |

|                                   |        |            |                                   |            |              |               |                                      | Print Date: 05/15 | 5/24 21:35:46 | Pag    | e 3 of 3    |
|-----------------------------------|--------|------------|-----------------------------------|------------|--------------|---------------|--------------------------------------|-------------------|---------------|--------|-------------|
| Order / Rev:                      |        | 4466842    |                                   |            | Advertiser:  | POL/AB PA     | POL/AB PAC - American Bridge 21st Ce |                   |               |        |             |
| Alt Order #:                      | 284    | 401041     |                                   |            | Product Desc | AB PAC        |                                      |                   | Lansing       | g WLAJ |             |
| Flight Dates: 05/20/24 - 06/02/24 |        |            | Estimate:                         | 6763       | 6763         |               |                                      |                   |               |        |             |
| Ln Ch                             | Start  | End        | Inventory Code                    |            | Start/End Ti | me Days       | Len Sp                               | ots Rate Pri      | Rtg Type      | Spots  | Amount      |
|                                   |        |            | 6 News at 6 (WL                   |            |              |               |                                      |                   |               |        |             |
| COMMEN<br>News 6 at               |        | PLY TO SU  | 6 News at 6 (WI<br>B LINES A THRU | ,          |              |               |                                      |                   |               |        |             |
| <u>Start [</u>                    | Date   | End Date   | <u>Weekdays</u>                   | Spots/Week | <u>Rate</u>  | <u>Rating</u> |                                      |                   |               |        |             |
| Week: 05/20                       | /24    | 05/26/24   | -TWT                              | 2          | \$1,000.00   | 0.00          |                                      |                   |               |        |             |
| N16 WLAJ 0                        | 5/21/2 | 4 05/24/24 | M-F 7p-730p<br>FAMILY FEUD        | СМ         | 7р-730р      | -TWT          | :30                                  | 2 \$1,000.00P2    | 0.00 NM       | 2      | \$2,000.00  |
| COMMEN<br>Family Feu              |        | PLY TO SU  | B LINES A THRU                    | IA         |              |               |                                      |                   |               |        |             |
| Start [                           | Date   | End Date   | <u>Weekdays</u>                   | Spots/Week | Rate         | <u>Rating</u> |                                      |                   |               |        |             |
| Week: 05/20/                      | /24    | 05/26/24   | -TWT                              | 2          | \$1,000.00   | 0.00          |                                      |                   |               |        |             |
|                                   |        |            |                                   |            |              |               |                                      |                   | Totals        | 31     | \$14,500.00 |