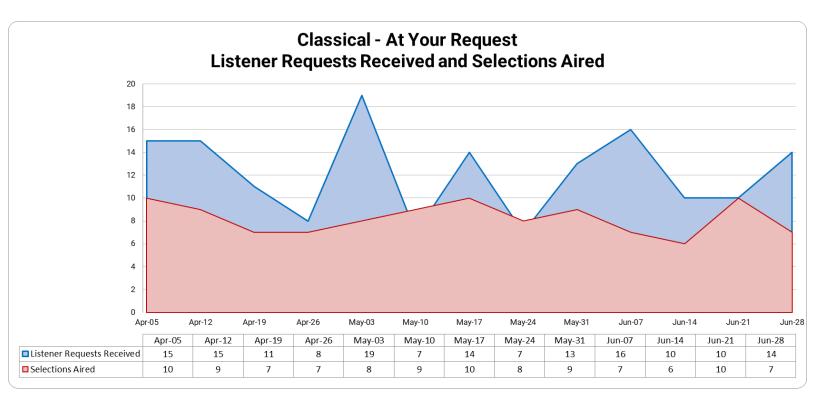

**Listeners' Music Requests:** Like other media, WRTI offers expanded content to listeners. WRTI listeners respond to programming and request content in diverse ways, including online through Facebook and through website feedback mechanisms. Each Wednesday from noon until 2 pm, the station opens the classical playlist to listeners' classical requests. Similarly, each Wednesday from 9 pm until midnight WRTI opens the jazz playlist to listeners' jazz requests. In both cases requests are made in advance by means of an online form, accessible on the station's website. Section VI. Listeners' Music Requests contains WRTI data relating to the number of listener requests for each genre, and the corresponding number of requests the station filled in a given week.