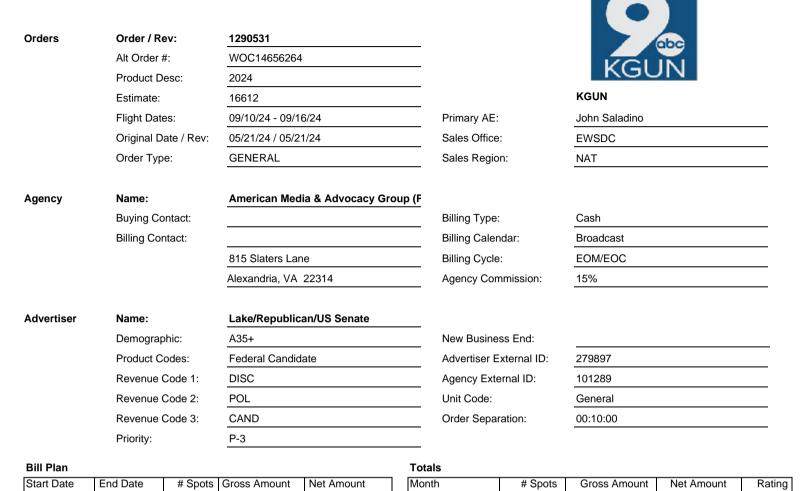

## **ORDER**

September 2024

Totals

108

108

\$31,310.00

\$31,310.00

\$26,613.50

\$26,613.50

0.00

0.00

| Account | <b>Executives</b> |
|---------|-------------------|

Week: 09/10/24

09/16/24

108

33333- -

09/16/24

08/26/24

| Account Executive | Sales Office | Sales Region | Start Date / End Date         | Order % |
|-------------------|--------------|--------------|-------------------------------|---------|
| John Saladino     |              |              | Start Of Order - End Of Order | 100%    |

\$26,613.50

\$31,310.00

| Ln  | Ch                              | Start                   | End          | Inventory Code                                          | Break            | Start/End      | Time    | Days      | Len Sp | oots | Rate Pri     | Rtg Type | Spots | Amount     |
|-----|---------------------------------|-------------------------|--------------|---------------------------------------------------------|------------------|----------------|---------|-----------|--------|------|--------------|----------|-------|------------|
| N 1 | KGUN                            | 09/10/24                | 09/16/24     | M-F 5-6am News<br>M-F 5-6am News                        | CM               | 5-6am          |         | 11111     | :30    | 5    | \$110.00 P-3 | 0.00 NM  | 5     | \$550.00   |
|     | 4Q23 Co<br>airing 65            | OMSCORI                 |              | JCSON (SIERRA \<br>9/27/2022, 9/28/20                   |                  |                |         |           |        |      |              |          |       |            |
|     |                                 |                         | End Date     | Weekdays                                                | Spots/Week       | Rate           | Ratir   | <u>ng</u> |        |      |              |          |       |            |
| W   | eek: 09/                        | 10/24 (                 | 09/16/24     | 11111                                                   | 5                | \$110.00       | 0.      | 00        |        |      |              |          |       |            |
| N 2 | KGUN                            | 09/10/24                | 09/16/24     | M-F 6-7am News                                          | CM               | 6-7am          |         | 22222     | :30    | 10   | \$190.00 P-3 | 0.00 NM  | 10    | \$1,900.00 |
|     | 4Q23 C                          | OMSCORI<br>times on     |              | M-F 6-7am News<br>JCSON (SIERRA \<br>9/27/2022, 9/28/20 |                  |                |         |           |        |      |              |          |       |            |
|     | Star                            | t Date                  | End Date     | Weekdays                                                | Spots/Week       | Rate           | Ratir   | ng        |        |      |              |          |       |            |
| W   | 'eek: 09/                       | 10/24                   | 09/16/24     | 22222                                                   | 10               | \$190.00       | 0.      | 00        |        |      |              |          |       |            |
| N 3 | KGUN                            | 09/10/24                | 09/16/24     | M-F Good Morning                                        | g Ame <b>©</b> M | 7-9am          |         | 33333     | :30    | 15   | \$220.00 P-3 | 0.00 NM  | 15    | \$3,300.00 |
|     |                                 |                         |              | M-F Good Mornin                                         | g America        |                |         |           |        |      |              |          |       |            |
|     | 4Q23 C0<br>65 times<br>10/10/20 | on 9/26/2<br>022, 10/11 | 2022, 9/27/2 | JCSON (SIERRA V<br>2022, 9/28/2022, 9/                  | 29/2022, 9/30    | 0/2022, 10/3/2 | 2022, 1 | 0/4/2022, |        | _    |              |          |       |            |
|     | Siai                            | t Date I                | LIIU Dale    | Weekdays                                                | Spots/Week       | Rate           | Ratir   | ıy        |        |      |              |          | l     |            |

15

\$220.00

0.00

Print Date: 05/21/24 15:42:42 Page 2 of 5

 Order / Rev:
 1290531
 Advertiser:
 Lake/Republican/US Senate

 Alt Order #:
 WOC14656264
 Product Desc:
 2024
 KGUN

 Flight Dates:
 09/10/24 - 09/16/24
 Estimate:
 16612