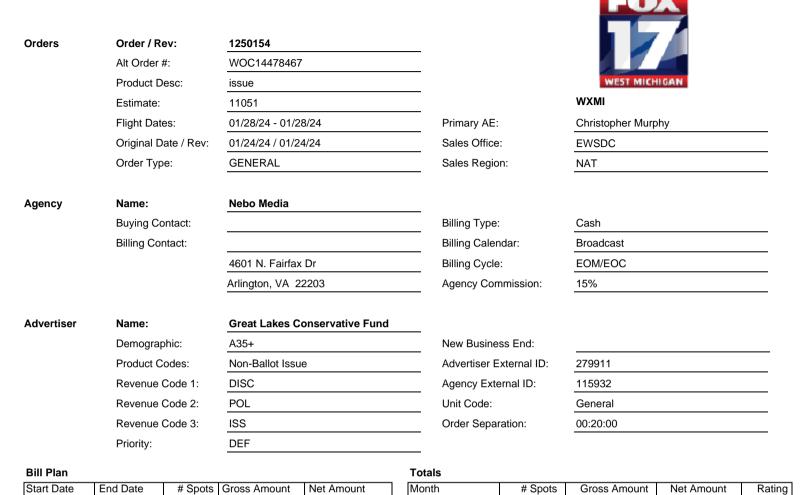

## **ORDER**

| Account | <b>Executives</b> |
|---------|-------------------|
| ACCOUNT | Executives        |

01/28/24

1

01/01/24

| Account Executive  | Sales Office | Sales Region | Start Date / End Date         | Order % |
|--------------------|--------------|--------------|-------------------------------|---------|
| Christopher Murphy |              |              | Start Of Order - End Of Order | 100%    |

\$10,200.00

\$12,000.00

| Ln                                                                                                        | Ch        | Start    | End      | Inventory Code    | Break      | Start/End Time | e Days   | Len S    | pots Rate Pri     | Rtg Type S | Spots | Amount      |
|-----------------------------------------------------------------------------------------------------------|-----------|----------|----------|-------------------|------------|----------------|----------|----------|-------------------|------------|-------|-------------|
| N 1                                                                                                       | WXMI      | 01/28/24 | 01/28/24 | NFL Post Season F | PostG@M    | 4-10pm         | 1        | :30      | 1 \$12,000.00 P-1 | 0.00 NM    | 1     | \$12,000.00 |
| NFC CHAMPIONSHIP PREGAN                                                                                   |           |          |          |                   |            |                |          |          |                   |            |       |             |
| (Program: NFC PREGAME)<br>1Q24 COMSCORE (sell) - GRAND RAPIDS-KALMZOO-B.CRK - 1Q23 average of news at 10p |           |          |          |                   |            |                |          |          |                   |            |       |             |
|                                                                                                           | Star      | t Date   | End Date | Weekdays          | Spots/Week | Rate R         | Rating   |          |                   |            |       |             |
| W                                                                                                         | eek: 01/2 | 22/24    | 01/28/24 | 1                 | 1          | \$12,000.00    | 0.00     |          |                   |            |       |             |
| Spo                                                                                                       | t Ch      | Date Ran | ge D     | escription        | Start      | /End Time      | <u>v</u> | Veekdays | Length Rate       | Rtg Type   |       |             |
| 1 WXMI 01/22/24-01/28/24 NFL Post Season PreGame 12-8pm SaSu :30\$12,000.00 0.00 NM                       |           |          |          |                   |            |                |          |          |                   |            |       |             |

January 2024

Totals

Totals 1 \$12,000.00

\$10,200.00

\$10,200.00

\$12,000.00

\$12,000.00

1

0.00

0.00