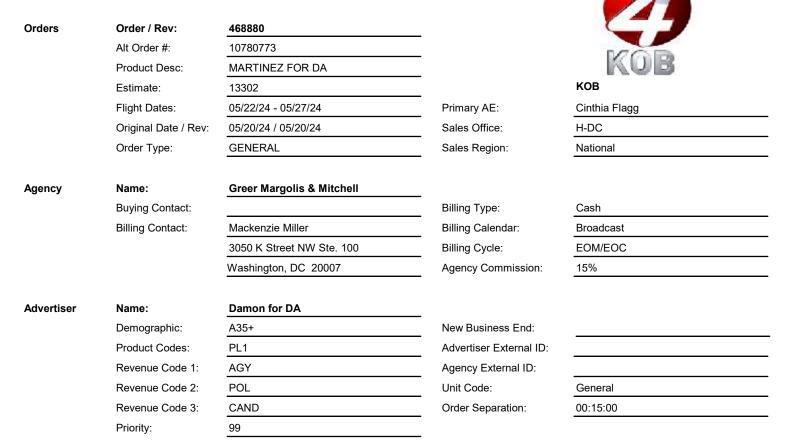

## **ORDER**



## **Bill Plan**

| Start Date | End Date | End Date # Spots |            | Net Amount |  |  |
|------------|----------|------------------|------------|------------|--|--|
| 04/29/24   | 05/26/24 | 24               | \$5,320.00 | \$4,522.00 |  |  |
| 05/27/24   | 05/27/24 | 10               | \$2,390.00 | \$2,031.50 |  |  |

## **Totals**

| Month     | # Spots | Gross Amount | Net Amount | Rating |
|-----------|---------|--------------|------------|--------|
| May 2024  | 24      | \$5,320.00   | \$4,522.00 | 0.00   |
| June 2024 | 10      | \$2,390.00   | \$2,031.50 | 0.00   |
| Totals    | 34      | \$7,710.00   | \$6,553.50 | 0.00   |

## Account Executives

| Account Executive | Sales Office | Sales Region | Start Date / End Date         | Order % |
|-------------------|------------