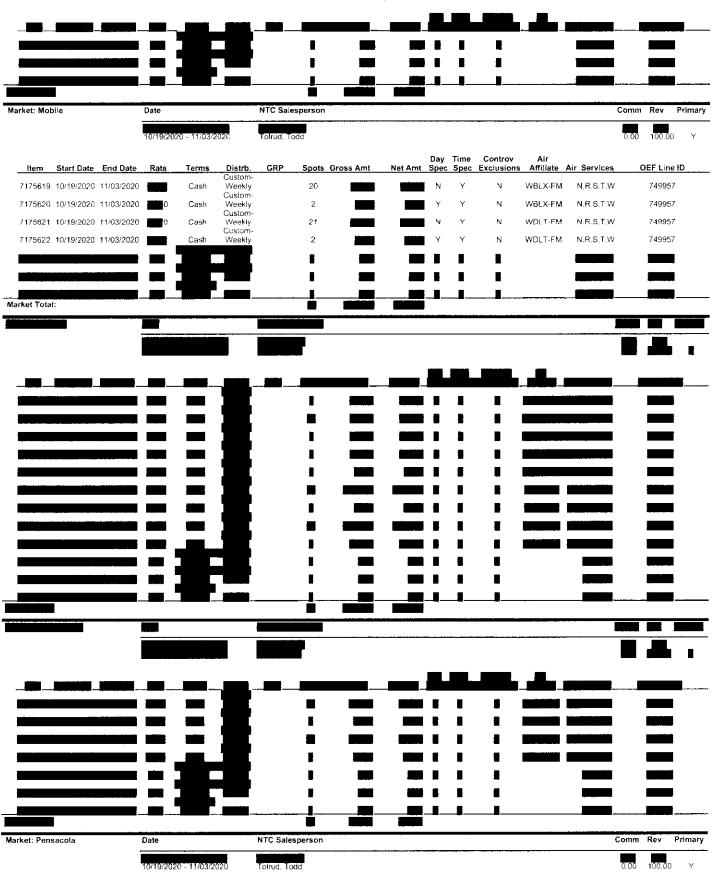

Maitland, FL 32751

GRP: NO

Order Comments: ORDER ID 174029

Terce indicated by The eyent profit paths of Geregia by

| Item         | Start Date  | End Date   | Rate      | Terms         | Distrb.            | GRP        | Spots G | Gross Amt | Net Amt         |     | Time<br>Spec  |     | Air<br>Affiliate | Air Services     |      | DEF Line | · ID    |
|--------------|-------------|------------|-----------|---------------|--------------------|------------|---------|-----------|-----------------|-----|---------------|-----|------------------|------------------|------|----------|---------|
| 7175645      | 10/19/2020  |            |           | Cash          | Custom-<br>Weekly  |            | 10      |           |                 | N   | Υ             | N   | WMEZ-FM          | N.R.S.T.W        |      | 74997    | ,       |
|              | 10/19/2020  |            | _         | Cash          | Custom-<br>Weekly  |            | 2       |           |                 | Υ   | Υ             | N   | WMEZ-FM          |                  |      | 74997    | ,       |
|              |             |            |           |               |                    |            |         |           |                 |     |               |     |                  | _                |      |          | l       |
|              |             |            |           |               |                    |            | ī       |           |                 |     | -             |     |                  |                  |      |          |         |
| 7175649      | 10/19/2020  | 11/03/2020 |           | Cash          | Custom-<br>Weekly  |            | 8       |           |                 | N   | Y             | N N | WRRX-FM          | N,R.S.T,W        |      | 74997    | ,       |
|              |             |            |           |               |                    |            | ı       |           |                 |     | ı             |     |                  |                  |      |          |         |
|              |             |            |           |               |                    |            | 1       |           |                 |     | •             |     |                  |                  |      |          | ļ       |
|              |             |            |           |               |                    |            | 1       |           |                 |     | 1             |     |                  |                  |      |          | ł       |
|              |             |            |           |               |                    |            | _1_     |           |                 | _1_ | _8_           |     |                  |                  |      |          |         |
| Market Tota  |             |            |           |               |                    |            |         | _         |                 |     |               |     |                  |                  | _    |          |         |
| Market: Tail | lahassee    |            | Date      |               | _                  | NTC Sale   | sperson |           |                 |     |               |     |                  |                  | Comm | Rev      | Primary |
|              |             |            | 10/19/202 | 20 - 11/03/20 | )20                | Tolrud. To | dď      |           |                 |     |               |     |                  |                  | 0.00 | 100.00   | Υ       |
| ltem         | Start Date  | End Date   | Rate      | Terms         | Distrb.            | GRP        | Spots G | iross Amt | Net Amt         |     | Time<br>Spec  |     | Air<br>Affiliate | Air Services     |      | DEF Line | ID      |
|              |             |            |           |               |                    |            |         |           |                 |     |               | •   |                  |                  |      |          |         |
|              |             |            |           |               | Custom-            |            |         |           |                 | •   |               | •   |                  |                  |      |          |         |
|              | 10/19/2020  |            |           | Cash          | Weekly<br>Custom-  |            | 10      |           |                 | N   | Υ             | N   |                  | B,N.R,S,T.W      |      | 749984   |         |
| 7175663      | 10/19/2020  | 11/03/2020 |           | Cash          | Weekly             |            | 2       |           |                 | Y   | Υ             | N   | WHBX-FM          | B,N.R,S.T.W      |      | 749984   |         |
|              |             |            |           |               |                    |            | I       |           |                 | 1   | 1             |     |                  |                  |      |          |         |
|              |             |            |           |               | 8                  |            |         |           | =               | •   | •             |     |                  |                  |      |          |         |
|              | *           |            |           |               |                    |            | 1       |           |                 | _   |               | -   |                  |                  |      |          |         |
|              |             |            |           |               |                    |            | -       |           |                 | •   | -             | •   |                  |                  |      |          |         |
| 7175660      | 10/19/2020  | 14/02/2020 |           | Cash          | Custom-<br>Weekly  |            | 8       |           |                 | N   | <b>I</b><br>Y | N   | MANAGED CA       | B.N,R.S,T.W      |      | 749984   |         |
|              | 10/19/2020  |            |           | Cash          | Custoni-<br>Weekly |            | 1       |           |                 | Y   | Y             | N   |                  | B,N,R,S,T,W      |      | 749984   |         |
|              | 13.13.13.13 |            |           |               |                    |            |         | _         | _               |     | i             |     |                  |                  |      |          |         |
|              |             |            |           |               |                    |            |         | =         |                 | -   | i             |     |                  |                  |      |          |         |
|              |             |            |           |               |                    |            |         |           |                 | _   | ï             | -   |                  |                  |      |          |         |
| Market Tota  | d:          |            |           |               |                    |            |         |           |                 |     |               |     |                  |                  |      |          |         |
|              |             |            |           |               |                    |            |         |           |                 |     |               |     |                  |                  |      |          |         |
|              |             |            |           |               |                    |            |         |           |                 |     |               |     |                  |                  |      |          | E       |
|              |             |            |           |               |                    |            |         |           |                 | _   | _             | _   | _                |                  |      |          |         |
|              |             |            |           |               |                    | _          |         | _         |                 |     |               |     | _                | . السببي         |      |          |         |
|              |             |            |           |               |                    |            |         |           |                 | •   |               |     |                  |                  |      |          |         |
|              |             |            |           |               | H                  |            |         |           |                 |     |               | B   |                  |                  |      |          |         |
|              |             |            |           |               |                    |            |         |           |                 |     | ı             | F   |                  |                  |      |          |         |
|              |             |            |           |               |                    |            | Ĭ       |           |                 |     |               | ŧ   |                  |                  |      |          |         |
|              |             |            |           |               |                    |            |         |           |                 |     |               | •   |                  |                  |      |          |         |
|              |             |            |           |               |                    |            | L       |           |                 | ł   |               |     |                  |                  |      |          |         |
|              |             |            |           |               |                    |            |         |           |                 | •   | 1             | •   |                  |                  |      |          |         |
|              |             |            |           |               |                    |            | I .     |           |                 |     | !             |     |                  |                  |      |          |         |
|              |             |            |           |               | _                  |            |         |           |                 | ■   |               |     |                  |                  |      |          |         |
|              |             |            |           |               |                    |            |         |           |                 |     |               |     | _                |                  |      |          |         |
|              |             |            |           |               |                    |            | P       |           |                 |     |               |     |                  |                  |      |          |         |
|              |             |            |           |               |                    |            |         |           |                 |     |               |     |                  |                  |      |          | _       |
|              |             |            |           |               |                    |            | _       | _         | الكالات<br>منسخ |     | _             |     |                  | البسيدي<br>درسيس |      |          |         |
|              |             |            |           |               |                    |            | ľ       |           |                 | -   | -             |     |                  | التسيين          |      |          |         |
|              |             |            |           |               |                    |            | -       |           |                 | -   | -             | -   |                  |                  |      |          |         |