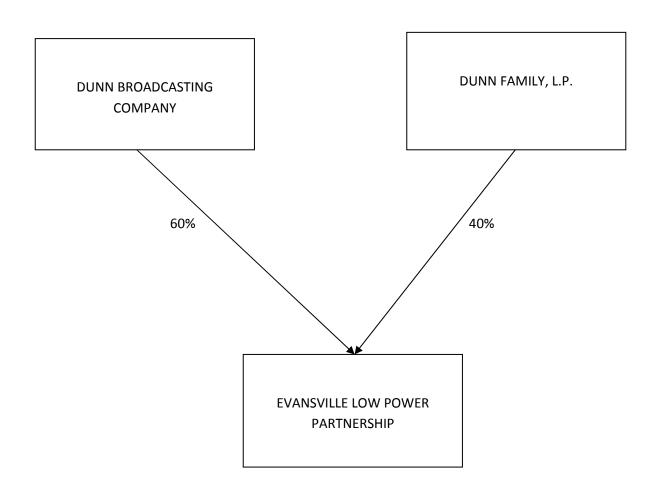

|                                            |                                            | Black or African American                    |  |
|--------------------------------------------|--------------------------------------------|----------------------------------------------|--|
|                                            |                                            | Native Hawaiian or Other Pacific Islander    |  |
|                                            |                                            | □ White                                      |  |
|                                            |                                            | Citizenship                                  |  |
|                                            | Percentage of votes                        | 0.0 %                                        |  |
|                                            | Percentage of equity                       | 0.0 %                                        |  |
|                                            | Percentage of total                        | 0.0 %                                        |  |
|                                            | assets                                     | 0.0 70                                       |  |
|                                            | (equity debt plus)                         |                                              |  |
| Сору                                       | Name                                       | DUNN BROADCASTING COMPANY                    |  |
| $\begin{bmatrix} copy \\ 2. \end{bmatrix}$ | Address                                    | Street                                       |  |
|                                            | Address                                    | 300 S.E. RIVERSIDE DR.                       |  |
|                                            |                                            | SUITE 100                                    |  |
|                                            |                                            | City/State                                   |  |
|                                            |                                            | EVANSVILLE, INDIANA                          |  |
|                                            |                                            | Postal/ZIP Code<br>37713 - 1036              |  |
|                                            |                                            | Country (if not U.S.)                        |  |
|                                            | Listing Type                               | © Respondent                                 |  |
|                                            |                                            | Other Interest Holder                        |  |
|                                            | <b>D</b> 1                                 |                                              |  |
|                                            | Relationship to<br>Licensee                | C Licensee (or Officer/Director of Licensee) |  |
|                                            | Licensee                                   | Person with attributable interest            |  |
|                                            |                                            | Entity with attributable interest            |  |
|                                            | D '4' 1 I. 4 4                             |                                              |  |
|                                            | Positional Interest (Check all that apply) | Officer                                      |  |
|                                            | (Check an that apply)                      | Director                                     |  |
|                                            |                                            | General Partner                              |  |
|                                            |                                            | ☐ Limited Partner                            |  |
|                                            |                                            | LC/LLC/PLLC Member                           |  |
|                                            |                                            | Owner                                        |  |
|                                            |                                            | □ Stockholder                                |  |
|                                            |                                            | Attributable Creditor                        |  |
|                                            |                                            | Attributable Investor                        |  |
|                                            |                                            | Other (please specify):                      |  |
|                                            |                                            |                                              |  |
|                                            | FCC Registration                           | 0002885531                                   |  |
|                                            | Number                                     |                                              |  |
|                                            | Gender, Ethnicity,<br>Race and Citizenship | N/A (entity)                                 |  |
|                                            | Information                                | <u>Gender</u>                                |  |
|                                            | (Natural Persons)                          | O Male O Female                              |  |
|                                            |                                            | <u>Ethnicity</u>                             |  |
|                                            |                                            | C Hispanic or Latino                         |  |
|                                            |                                            | O Not Hispanic or Latino                     |  |
|                                            |                                            | Race (Check all that apply)                  |  |
|                                            |                                            | American Indian or Alaska Native             |  |
|                                            |                                            |                                              |  |

|      | Percentage of votes Percentage of equity Percentage of total                   | Asian Black or African American Native Hawaiian or Other Pacific Islander White  Citizenship  60.0 %  60.0 %                                                                     |  |
|------|--------------------------------------------------------------------------------|----------------------------------------------------------------------------------------------------------------------------------------------------------------------------------|--|
|      | assets<br>(equity debt plus)                                                   |                                                                                                                                                                                  |  |
| Сору | Name                                                                           | DUNN FAMILY, L.P.                                                                                                                                                                |  |
| 3.   | Address                                                                        | Street 300 S.E. RIVERSIDE DR. SUITE 100 City/State EVANSVILLE, INDIANA Postal/ZIP Code 37713 - 1036 Country (if not U.S.)                                                        |  |
|      | Listing Type                                                                   | Respondent Other Interest Holder                                                                                                                                                 |  |
|      | Relationship to<br>Licensee                                                    | C Licensee (or Officer/Director of Licensee) Person with attributable interest Entity with attributable interest                                                                 |  |
|      | Positional Interest<br>(Check all that apply)                                  | ☐ Officer ☐ Director ☑ General Partner ☐ Limited Partner ☐ LC/LLC/PLLC Member ☐ Owner ☐ Stockholder ☐ Attributable Creditor ☐ Attributable Investor ☐ Other (please specify):    |  |
|      | FCC Registration<br>Number                                                     | 0020029625                                                                                                                                                                       |  |
|      | Gender, Ethnicity,<br>Race and Citizenship<br>Information<br>(Natural Persons) | ✓ N/A (entity)  Gender  Male C Female  Ethnicity Hispanic or Latino Not Hispanic or Latino Not Hispanic or Latino  Race (Check all that apply)  American Indian or Alaska Native |  |

|      |                                                                                                                                                                                                                                                                                                                                                                                                    | Asian  Black or African American  Native Hawaiian or Other Pacific Islander  White  Citizenship                                                                                                                                                                                                                                                                                                |                           |
|------|----------------------------------------------------------------------------------------------------------------------------------------------------------------------------------------------------------------------------------------------------------------------------------------------------------------------------------------------------------------------------------------------------|------------------------------------------------------------------------------------------------------------------------------------------------------------------------------------------------------------------------------------------------------------------------------------------------------------------------------------------------------------------------------------------------|---------------------------|
|      | Percentage of votes                                                                                                                                                                                                                                                                                                                                                                                | 40.0 %                                                                                                                                                                                                                                                                                                                                                                                         |                           |
|      | Percentage of equity                                                                                                                                                                                                                                                                                                                                                                               | 40.0 %                                                                                                                                                                                                                                                                                                                                                                                         |                           |
|      | Percentage of total assets (equity debt plus)                                                                                                                                                                                                                                                                                                                                                      | 40.0 %                                                                                                                                                                                                                                                                                                                                                                                         |                           |
|      |                                                                                                                                                                                                                                                                                                                                                                                                    |                                                                                                                                                                                                                                                                                                                                                                                                |                           |
| (b.) | Respondent certifies that any e 3(a) are non-attributable.                                                                                                                                                                                                                                                                                                                                         | quity and financial interests not reported in response to Question                                                                                                                                                                                                                                                                                                                             | • Yes O No<br>[Exhibit 3] |
|      | If "No," submit as an Exhibit an                                                                                                                                                                                                                                                                                                                                                                   | explanation.                                                                                                                                                                                                                                                                                                                                                                                   |                           |
| (c.) | hold an attributable interest in a same market, as defined in 47 C If "Yes", provide information despreadsheet option below for the Respondents with a large number option. NOTE: Spreadsheets mappropriate structure that is specifically appropriate structure. | escribing the interest(s), using EITHER the subform OR the ne applicable type of interest (broadcast or newspaper). Her (50 or more) of entries to submit should use the spreadsheet sust be submitted in a special "XML Spreadsheet" format with the ecified in the documentation. For instructions on how to use the exthis question (including templates to start with), please Click Here. | C Yes ⊙ No                |
| (d.) |                                                                                                                                                                                                                                                                                                                                                                                                    | <u> </u>                                                                                                                                                                                                                                                                                                                                                                                       | 0 6                       |
| (u.) | Are any of the individuals listed related as siblings?                                                                                                                                                                                                                                                                                                                                             | d in response to Question 3(a) married, related as parent-child, or                                                                                                                                                                                                                                                                                                                            | C Yes O No                |
|      | If "Yes", complete the informat                                                                                                                                                                                                                                                                                                                                                                    | on describing the relationship.                                                                                                                                                                                                                                                                                                                                                                |                           |
|      | [Enter Familial Relationships ]                                                                                                                                                                                                                                                                                                                                                                    | [information]                                                                                                                                                                                                                                                                                                                                                                                  |                           |
| (e.) | Is Respondent seeking an attrib<br>the Licensee ?                                                                                                                                                                                                                                                                                                                                                  | oution exemption for any officer or director with duties unrelated to                                                                                                                                                                                                                                                                                                                          | C Yes O No                |
|      |                                                                                                                                                                                                                                                                                                                                                                                                    | on in the required fields and submit an Exhibit fully describing that ibilities, and explaining why that individual should not be attributed                                                                                                                                                                                                                                                   |                           |
|      | [Enter Attribution Exemption I                                                                                                                                                                                                                                                                                                                                                                     | nformation]                                                                                                                                                                                                                                                                                                                                                                                    |                           |

## Exhibit 5

Description: ORGANIZATIONAL CHART

SEE ATTACHED.

| ٨ | ttac | ٠h | m | ۵n | 1 | 5 |
|---|------|----|---|----|---|---|
|   |      |    |   |    |   |   |

| Description  |
|--------------|
| <u>Chart</u> |