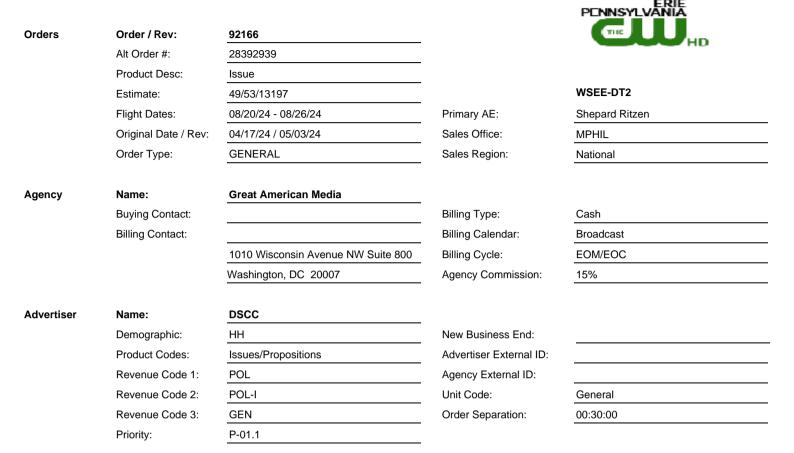

Print Date: 05/03/24 19:28:15 Page 2 of 2

Totals

WSEE-DT2

\$1,020.00

12

Order / Rev: 92166

Advertiser: DSCC

Alt Order #: 28392939

Product Desc: Issue

Flight Dates: 08/20/24 - 08/26/24

Estimate: 49/53/13197

| Ln Ch Start End            | Inventory Code Bre | ak Start/End Tir | me Days    | Len Spots | Rate Pri Rtg Type      | Spots | Amount   |
|----------------------------|--------------------|------------------|------------|-----------|------------------------|-------|----------|
| N 7 ESEE 08/20/24 08/26/24 | M-F 10a-11a CM     | 10:00 AM-11:0    | 00 AIMTWTF | :30 2     | \$80.00 P-01. 0.00 NM  | 2     | \$160.00 |
|                            | Karamo             |                  |            |           |                        |       |          |
| Karamo-CW+                 |                    |                  |            |           |                        |       |          |
| Start Date End Date        | Weekdays Spots/We  | ek Rate          | Rating     |           |                        |       |          |
| Week: 08/20/24 08/26/24    | МТWГF              | 2 \$80.00        | 0.00       |           |                        |       |          |
| N 8 ESEE 08/20/24 08/26/24 | M-F 11a-12p CM     | 11:00 AM-12:0    | 00 PIMTWTF | :30 3     | \$80.00 P-01. 0.00 NM  | 3     | \$240.00 |
|                            | Maury              |                  |            |           |                        |       |          |
| Maury-CW+                  | -                  |                  |            |           |                        |       |          |
| Start Date End Date        | Weekdays Spots/We  | ek Rate          | Rating     |           |                        |       |          |
| Week: 08/20/24 08/26/24    | MTWFF              | 3 \$80.00        | 0.00       |           |                        |       |          |
| N 9 ESEE 08/20/24 08/26/24 | M-F 2p-3p CM       | 2:00 PM-3:00     | PM MTWTF   | :30 1     | \$80.00 P-01. 0.00 NM  | 1     | \$80.00  |
|                            | Jerry Springer     |                  |            |           |                        |       |          |
| Jerry Springer-CW+         | , , ,              |                  |            |           |                        |       |          |
| Start Date End Date        | Weekdays Spots/We  | ek Rate          | Rating     |           |                        |       |          |
| Week: 08/20/24 08/26/24    | MTWF               | 1 \$80.00        | 0.00       |           |                        |       |          |
| N10 ESEE 08/20/24 08/26/24 | M-F 5p-6p (EF) CM  | 5:00 PM-6:00     | PM MTWTF   | :30 3     | \$100.00 P-01. 0.00 NM | 3     | \$300.00 |
|                            | Steve Wilkos       |                  |            |           | ·                      |       |          |
| Steve Wilkos Show-CW+      |                    |                  |            |           |                        |       |          |
| Start Date End Date        | Weekdays Spots/We  | ek Rate          | Rating     |           |                        |       |          |
| Week: 08/20/24 08/26/24    | MTWTF              | 3 \$100.00       | 0.00       |           |                        |       |          |