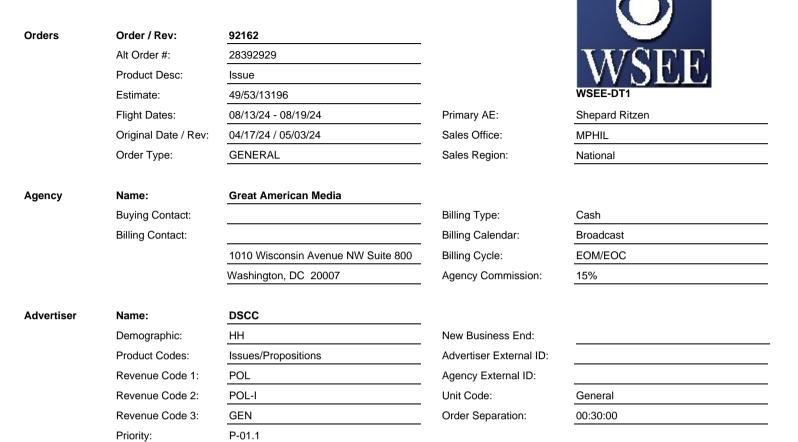

## **ORDER**



## **Bill Plan**

| Start Date | End Date | # Spots | Gross Amount | Net Amount  |
|------------|----------|---------|--------------|-------------|
| 07/29/24   | 08/19/24 | 30      | \$13,600.00  | \$11,560.00 |

## **Totals**

| Month       | # Spots | Gross Amount | Net Amount  | Rating |  |  |
|-------------|---------|--------------|-------------|--------|--|--|
| August 2024 | 30      | \$13,600.00  | \$11,560.00 | 0.00   |  |  |
| Totals      | 30      | \$13,600,00  | \$11.560.00 | 0.00   |  |  |

## **Account Executives**

| Account Executive | nt Executive Sales Office Sales Region |  | Start Date / End Date         | Order % |
|-------------------|----------------------------------------|--|-------------------------------|---------|
| Shepard Ritzen    |