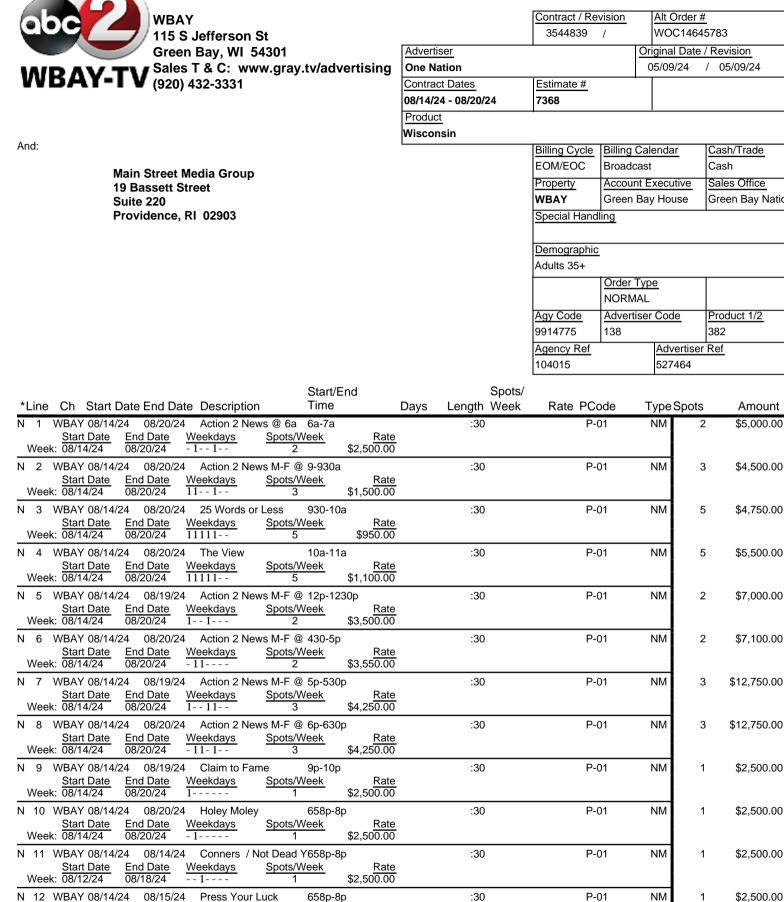

| WBAY<br>115 S Jefferson St<br>Green Bay, WI 54301<br>Sales T & C: www.gray.tv/advertising<br>(920) 432-3331                                                                                                                                                           | Advertiser<br>One Nation   | Contract / Revision<br>3544839 / | Alt Order<br>WOC146<br>Original Date<br>05/09/24<br>Estimate | 45783<br>2 / Revision<br>/ 05/09/24 |
|-----------------------------------------------------------------------------------------------------------------------------------------------------------------------------------------------------------------------------------------------------------------------|----------------------------|----------------------------------|--------------------------------------------------------------|-------------------------------------|
|                                                                                                                                                                                                                                                                       | 08/14/24 - 08/20/24        | Wisconsin                        | 7368                                                         | _                                   |
| Start/End *Line Ch Start Date End Date Description Time                                                                                                                                                                                                               | Spots/<br>Days Length Week | Rate PCode                       | Type Spot                                                    | s Amount                            |
| Start Date         End Date         Weekdays         Spots/Week         Rate           Week:         08/12/24         08/18/24        1         1         \$2,500.00                                                                                                  |                            |                                  |                                                              |                                     |
| N 13 WBAY 08/14/24 08/16/24 Shark Tank 658p-8p<br><u>Start Date</u> End Date Weekdays Spots/Week Rate<br>Week: 08/12/24 08/18/24 1 1 \$2,500.00                                                                                                                       |                            | P-01                             | NM                                                           | 1 \$2,500.00                        |
| N         14         WBAY 08/14/24         08/17/24         Action 2 News Sa @ 88a-9a           Start Date         End Date         Weekdays         Spots/Week         Rate           Week:         08/12/24         08/18/24        1-         1         \$1,850.00 |                            | P-01                             | NM                                                           | 1 \$1,850.00                        |
| N         15         WBAY 08/14/24         08/18/24         Action 2 News Su @ 88a-9a           Start Date         End Date         Weekdays         Spots/Week         Rate           Week:         08/12/24         08/18/24        1         1         \$1,850.00  |                            | P-01                             | NM                                                           | 1 \$1,850.00                        |
| N         16         WBAY 08/14/24         08/18/24         Prank Panel         7p-8p           Start Date         End Date         Weekdays         Spots/Week         Rate           Week:         08/12/24         08/18/24        1         1         \$2,500.00  |                            | P-01                             | NM                                                           | 1 \$2,500.00                        |
|                                                                                                                                                                                                                                                                       | Totals                     |                                  | 3                                                            | \$78,050.00                         |
| Time Period # of Spots Gross Amount Agency Comr                                                                                                                                                                                                                       | n. Net Amount              |                                  |                                                              |                                     |
| 07/29/24 -08/20/24 33 \$78,050.00 (\$11,707.50                                                                                                                                                                                                                        | ) \$66,342.50              |                                  |                                                              |                                     |
| Totals 33 \$78,050.00 (\$11,707.50                                                                                                                                                                                                                                    | ) \$66,342.50              |                                  |                                                              |                                     |