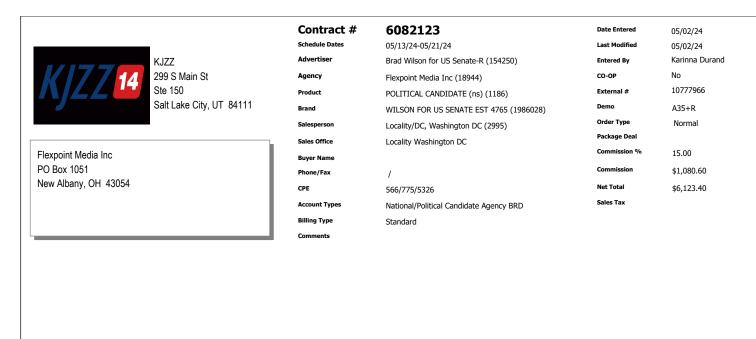

Line

Line Type / Break Type (Ref #)

13.0 Normal Line / SPOT (036)

| Contract #     | 6082123                                 | Date Entered  | 05/02/24       |
|----------------|-----------------------------------------|---------------|----------------|
| Schedule Dates | 05/13/24-05/21/24                       | Last Modified | 05/02/24       |
| Advertiser     | Brad Wilson for US Senate-R (154250)    | Entered By    | Karinna Durand |
| Agency         | Flexpoint Media Inc (18944)             | CO-OP         | No             |
| Product        | POLITICAL CANDIDATE (ns) (1186)         | External #    | 10777966       |
| Brand          | WILSON FOR US SENATE EST 4765 (1986028) | Demo          | A35+R          |
| Salesperson    | Locality/DC, Washington DC (2995)       | Order Type    | Normal         |
| Sales Office   | Locality Washington DC                  | Package Deal  |                |
| Buyer Name     | , ,                                     | Commission %  | 15.00          |
| Phone/Fax      | 1                                       | Commission    | \$1,080.60     |
| СРЕ            | ,<br>566/775/5326                       | Net Total     | \$6,123.40     |
| Account Types  | National/Political Candidate Agency BRD | Sales Tax     |                |