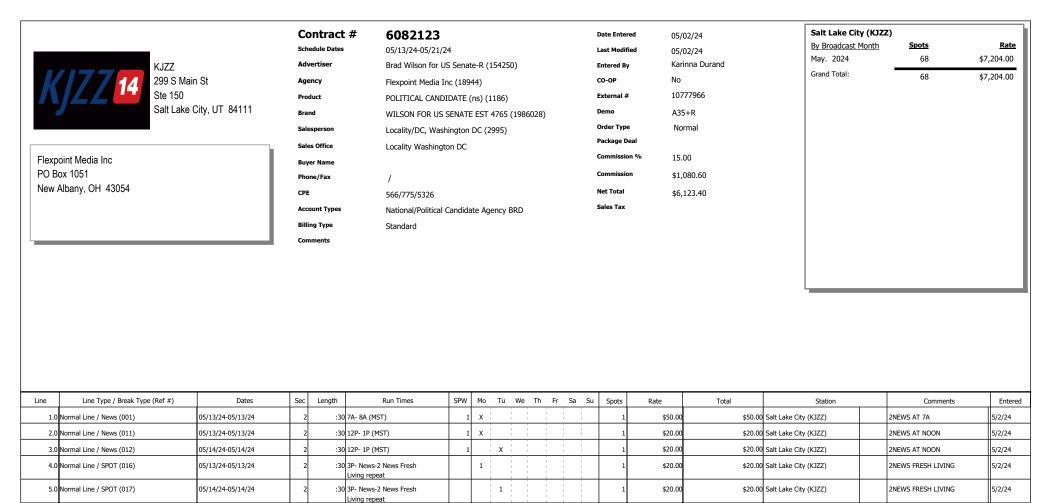

Line

Line Type / Break Type (Ref #)

13.0 Normal Line / SPOT (036)

| Contract #     | 6082123                                 | Date Entered  | 05/02/24       |
|----------------|-----------------------------------------|---------------|----------------|
| Schedule Dates | 05/13/24-05/21/24                       | Last Modified | 05/02/24       |
| Advertiser     | Brad Wilson for US Senate-R (154250)    | Entered By    | Karinna Durand |
| Agency         | Flexpoint Media Inc (18944)             | CO-OP         | No             |
| Product        | POLITICAL CANDIDATE (ns) (1186)         | External #    | 10777966       |
| Brand          | WILSON FOR US SENATE EST 4765 (1986028) | Demo          | A35+R          |
| Salesperson    | Locality/DC, Washington DC (2995)       | Order Type    | Normal         |
| Sales Office   | Locality Washington DC                  | Package Deal  |                |
| Buyer Name     | , ,                                     | Commission %  | 15.00          |
| Phone/Fax      | 1                                       | Commission    | \$1,080.60     |
| СРЕ            | ,<br>566/775/5326                       | Net Total     | \$6,123.40     |
| Account Types  | National/Political Candidate Agency BRD | Sales Tax     |                |

| Salt Lake City (KJZZ) |         |            |
|-----------------------|---------|------------|
| By Broadcast Month    | Spots . | Rate       |
| May. 2024             | 68      | \$7,204.00 |
| Grand Total:          | 68      | \$7,204.00 |
|                       |         |            |
|                       |         |            |
|                       |         |            |
|                       |         |            |
|                       |         |            |
|                       |         |            |
|                       |         |            |
|                       |         |            |
|                       |         |            |
|                       |         |            |
|                       |         |            |
|                       |         |            |