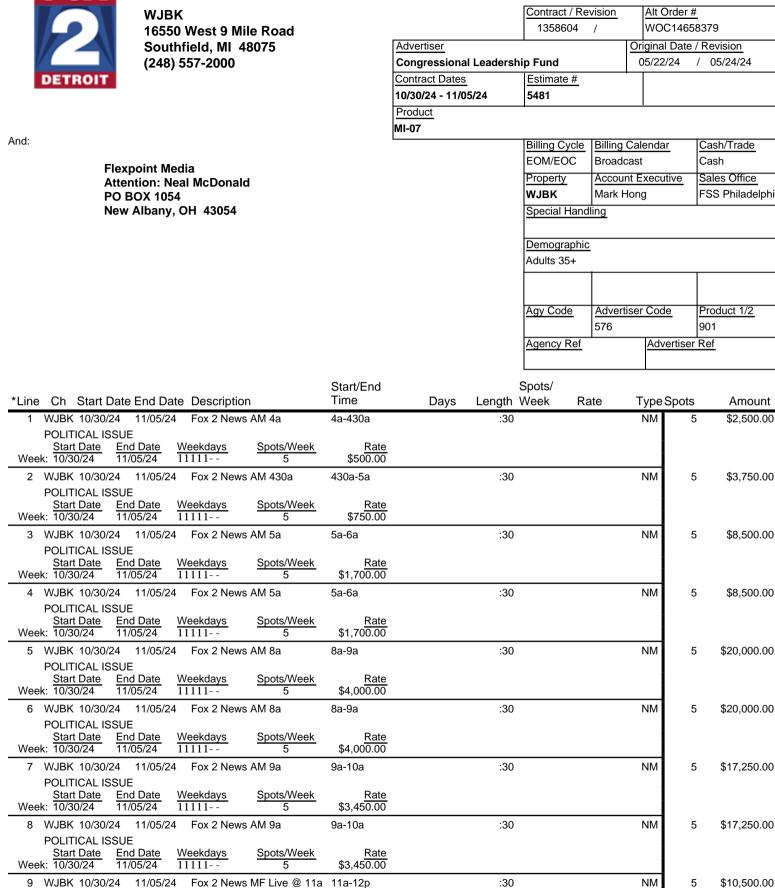

# Contract Agreement Between: FOY

| WJBK<br>16550 West 9 Mile Road<br>Southfield, MI 48075<br>(248) 557-2000                                                                                      |                           | Contract / Revision         1358604       /         Advertiser       Congressional Leadership Fund         Contract Dates       Product         10/30/24 - 11/05/24       MI-07 |                     | Alt Order #           WOC14658379           Original Date / Revision           05/22/24         / 05/24/24           Estimate #           5481 |      |             |
|---------------------------------------------------------------------------------------------------------------------------------------------------------------|---------------------------|---------------------------------------------------------------------------------------------------------------------------------------------------------------------------------|---------------------|------------------------------------------------------------------------------------------------------------------------------------------------|------|-------------|
| *Line Ch Start Date End Date Description                                                                                                                      | Start/End<br>Time         | S<br>Days Length                                                                                                                                                                | Spots/<br>Week Rate | Type Sp                                                                                                                                        | oots | Amount      |
| Start Date End Date Weekdays Spots/Week                                                                                                                       | Rate                      | Days Longin                                                                                                                                                                     |                     | TypeOp                                                                                                                                         | 013  | Amount      |
| Week:         10/30/24         11/05/24         111111         5           10         WJBK         10/30/24         11/05/24         Fox 2 News MF Live @ 11a | \$2,10 <u>0.00</u>        | :30                                                                                                                                                                             |                     | NM                                                                                                                                             | 5    | \$10,500.00 |
| Start Date     End Date     Weekdays     Spots/Week       Week:     10/30/24     11/05/24     111111     5                                                    | Rate<br>\$2,100.00        |                                                                                                                                                                                 |                     | T VIVI                                                                                                                                         | 3    | φ10,000.00  |
| 11 WJBK 10/30/24 11/02/24 Fox 2 News AM Sa 630a                                                                                                               | 630a-7a                   | :30                                                                                                                                                                             |                     | NM                                                                                                                                             | 1    | \$1,400.00  |
| POLITICAL ISSUE<br><u>Start Date</u> End Date <u>Weekdays</u> <u>Spots/Week</u><br>Week: 10/28/24 11/03/241- 1                                                | <u>Rate</u><br>\$1,400.00 |                                                                                                                                                                                 |                     |                                                                                                                                                |      |             |
| 12 WJBK 10/30/24 11/02/24 Fox 2 News AM Sa 7a<br>POLITICAL ISSUE                                                                                              | 7a-8a                     | :30                                                                                                                                                                             |                     | NM                                                                                                                                             | 1    | \$1,700.00  |
| Start DateEnd DateWeekdaysSpots/WeekWeek:10/28/2411/03/241-1                                                                                                  | <u>Rate</u><br>\$1,700.00 |                                                                                                                                                                                 |                     |                                                                                                                                                |      |             |
| 13 WJBK 10/30/24 11/02/24 Fox 2 News AM Sa 7a<br>POLITICAL ISSUE                                                                                              | 7a-8a                     | :30                                                                                                                                                                             |                     | NM                                                                                                                                             | 1    | \$1,700.00  |
| Start DateEnd DateWeekdaysSpots/WeekWeek:10/28/2411/03/241-1                                                                                                  | <u>Rate</u><br>\$1,700.00 |                                                                                                                                                                                 |                     |                                                                                                                                                |      |             |
| 14 WJBK 10/30/24 11/02/24 Fox2News AM Sa 8a<br>POLITICAL ISSUE                                                                                                | 8a-9a                     | :30                                                                                                                                                                             |                     | NM                                                                                                                                             | 1    | \$1,700.00  |
| Start DateEnd DateWeekdaysSpots/WeekWeek:10/28/2411/03/241-1                                                                                                  | <u>Rate</u><br>\$1,700.00 |                                                                                                                                                                                 |                     |                                                                                                                                                |      |             |
| 15 WJBK 10/30/24 11/02/24 Fox2News AM Sa 8a<br>POLITICAL ISSUE                                                                                                | 8a-9a                     | :30                                                                                                                                                                             |                     | NM                                                                                                                                             | 1    | \$1,700.00  |
| Start DateEnd DateWeekdaysSpots/WeekWeek:10/28/2411/03/241-1                                                                                                  | <u>Rate</u><br>\$1,700.00 |                                                                                                                                                                                 |                     |                                                                                                                                                |      |             |
| 16 WJBK 10/30/24 11/02/24 Fox 2 News AM Sa 9a<br>POLITICAL ISSUE                                                                                              | 9a-10a                    | :30                                                                                                                                                                             |                     | NM                                                                                                                                             | 1    | \$1,700.00  |
| Start DateEnd DateWeekdaysSpots/WeekWeek:10/28/2411/03/241-1                                                                                                  | <u>Rate</u><br>\$1,700.00 |                                                                                                                                                                                 |                     |                                                                                                                                                |      |             |
| 17 WJBK 10/30/24 11/02/24 Fox 2 News AM Sa 9a                                                                                                                 | 9a-10a                    | :30                                                                                                                                                                             |                     | NM                                                                                                                                             | 1    | \$1,700.00  |
| POLITICAL ISSUE <u>Start Date</u> End Date Weekdays Spots/Week Week: 10/28/24 11/03/24 1- 1                                                                   | <u>Rate</u><br>\$1,700.00 |                                                                                                                                                                                 |                     |                                                                                                                                                |      |             |
| 18 WJBK 10/30/24 11/03/24 Fox 2 News AM Su 630a<br>POLITICAL ISSUE                                                                                            | 630a-7a                   | :30                                                                                                                                                                             |                     | NM                                                                                                                                             | 1    | \$1,500.00  |
| Start Date         End Date         Weekdays         Spots/Week           Week:         10/28/24         11/03/24        1         1                          | <u>Rate</u><br>\$1,500.00 |                                                                                                                                                                                 |                     |                                                                                                                                                |      |             |
| 19 WJBK 10/30/24 11/03/24 Fox 2 News AM Su 7a                                                                                                                 | 7a-8a                     | :30                                                                                                                                                                             |                     | NM                                                                                                                                             | 1    | \$1,700.00  |
| POLITICAL ISSUE <u>Start Date</u> End Date Weekdays Spots/Week Week: 10/28/24 11/03/241 1                                                                     | <u>Rate</u><br>\$1,700.00 |                                                                                                                                                                                 |                     |                                                                                                                                                |      |             |
| 20 WJBK 10/30/24 11/03/24 Fox 2 News AM Su 7a                                                                                                                 | 7a-8a                     | :30                                                                                                                                                                             |                     | NM                                                                                                                                             | 1    | \$1,700.00  |
| POLITICAL ISSUEStart DateEnd DateWeekdaysSpots/WeekWeek:10/28/2411/03/2411                                                                                    | <u>Rate</u><br>\$1,700.00 |                                                                                                                                                                                 |                     |                                                                                                                                                |      |             |
| 21 WJBK 10/30/24 11/03/24 Fox 2 News AM Su 8a                                                                                                                 | 8a-9a                     | :30                                                                                                                                                                             |                     | NM                                                                                                                                             | 1    | \$1,700.00  |
| POLITICAL ISSUEStart DateEnd DateWeekdaysSpots/WeekWeek:10/28/2411/03/2411                                                                                    | <u>Rate</u><br>\$1,700.00 |                                                                                                                                                                                 |                     |                                                                                                                                                |      |             |
| 22 WJBK 10/30/24 11/03/24 Fox 2 News AM Su 8a                                                                                                                 | 8a-9a                     | :30                                                                                                                                                                             |                     | NM                                                                                                                                             | 1    | \$1,700.00  |
| POLITICAL ISSUE                                                                                                                                               | ctions: N - N             | ew E – Edited D – Deleted                                                                                                                                                       | )                   |                                                                                                                                                |      |             |