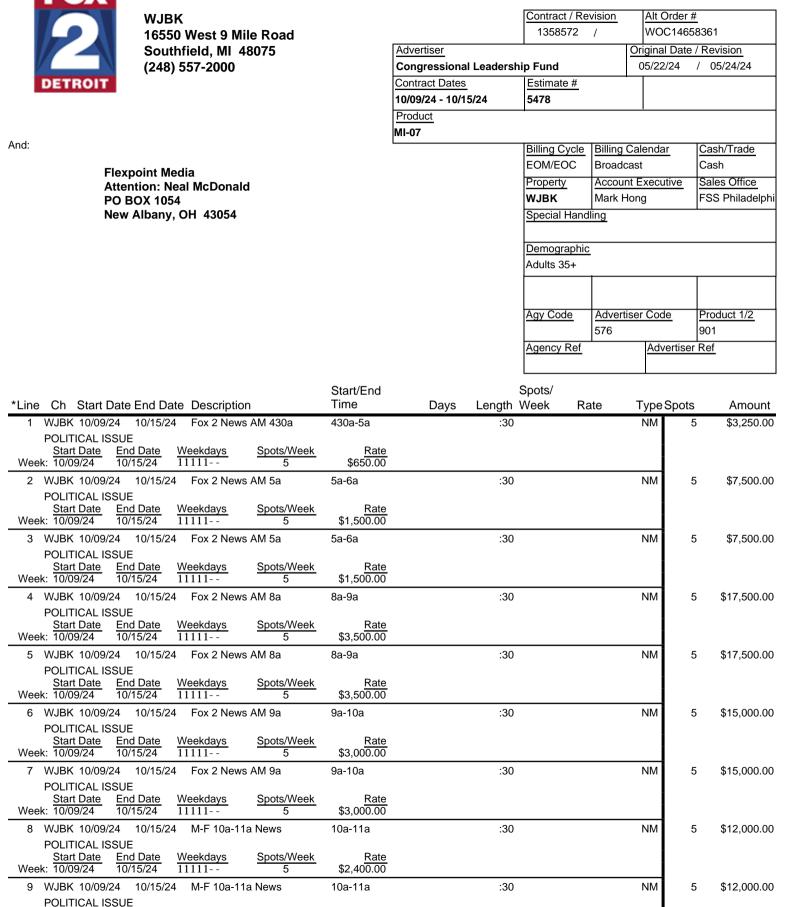

| Contract Agreement Between: |   |  |  |  |  |  |  |  |
|-----------------------------|---|--|--|--|--|--|--|--|
|                             | E |  |  |  |  |  |  |  |

| Start/End         Spot/<br>Time         Spot/<br>Days         Length Week         Rate         TypeSpots         Amount           Week:         101926         End Date         Weekdoty         Spot/Week                      | WJBK<br>16550 West 9 Mile Road<br>Southfield, MI 48075<br>(248) 557-2000 |                           | Contract / Revision         1358572       /         Advertiser       Congressional Leadership Fund         Contract Dates       Product         10/09/24 - 10/15/24       MI-07 |   | Alt Order #           WOC14658361           Original Date / Revision           05/22/24         / 05/24/24           Estimate #           5478 |       |                   |
|---------------------------------------------------------------------------------------------------------------------------------------------------------------------------------------------------------------------------------------------------------------------------------------------------------------------------------------------------------------------------------------------------------------------------------------------------------------------------------------------------------------------------------------------------------------------------------------------------------------------------------------------------------------------------------------------------------------------------------------------------------------------------------------------------------------------------------------------------------------------------------------------------------------------------------------------------------------------------------------------------------------------------------------------------------------------------------------------------------------------------------------------------------------------------------------------------------------------------------------------------------------------------------------------------------------------------------------------------------------------------------------------------------------|--------------------------------------------------------------------------|---------------------------|---------------------------------------------------------------------------------------------------------------------------------------------------------------------------------|---|------------------------------------------------------------------------------------------------------------------------------------------------|-------|-------------------|
| The set of Data         Weak (2009237 10/15/24         For the set of Data         Weak (2009237 10/15/24         For the set of Data         Stat Data | *Line Ch. Start Date End Date Description                                |                           |                                                                                                                                                                                 | • | Type                                                                                                                                           | Spote | Amount            |
| 10         WBK 1008/24         1015/24         Fox 2 News MF Live @ 11a 11a-12p         :30         NM           90LTTCAL ISSUE         SanDable         End Date         Weektoys         Spots/Week         Rate           11         WUEK 1008/24         T015/24         Fox 2 News MF Live @ 11a 11a-12p         :30         NM           11         WUEK 1008/24         T015/24         Fox 2 News MF Live @ 11a 11a-12p         :30         NM           90LTTCAL ISSUE         Week 1008/24         T011/224         Fox 2 News MS a 7a         7a-8a         :30         NM           12         WJBK 1008/24         T011/224         Fox 2 News AM Sa 7a         7a-8a         :30         NM         1         \$1,500.00           12         WJBK 1008/24         T011/224         Fox 2 News AM Sa 8a         6a-9a         :30         NM         1         \$1,500.00           13         WJBK 1008/24         T011/224         Fox 2 News AM Sa 8a         6a-9a         :30         NM         1         \$1,500.00           14         Weekt 1007/24         T012/24         Fox 2 News AM Sa 8a         6a-9a         :30         NM         1         \$1,500.00           15         Wiekt 10007/24         T012/24         Fox 2 News AM Sa 8a         9                                                                                                                           | Start Date End Date Weekdays Spots/Week                                  | Rate                      | Days Longin                                                                                                                                                                     |   | Type                                                                                                                                           | 59013 | 7 (mount          |
| Start Date         Weekdays         Spots/Week         Rate           11         WLBK 100/08/24         10/15/24         Fox 2 News MF Live @ 11a 11a-12p         :30         NM           12         WLBK 100/08/24         10/15/24         Fox 2 News AM Sa 7a         7a-8a         :30         NM           12         WJBK 100/08/24         10/12/24         Fox 2 News AM Sa 7a         7a-8a         :30         NM         1         \$1,500.00           13         WJBK 100/08/24         10/13/24         Fox 2 News AM Sa 7a         7a-8a         :30         NM         1         \$1,500.00           13         WJBK 100/08/24         10/13/24         Fox 2 News AM Sa 6a         8a-9a         :30         NM         1         \$1,500.00           14         WJBK 100/08/24         10/13/24         Fox 2 News AM Sa 6a         8a-9a         :30         NM         1         \$1,500.00           14         WJBK 100/08/24         10/13/24         Fox 2 News AM Sa 6a         8a-9a         :30         NM         1         \$1,500.00           14         WJBK 100/08/24         10/13/24         Fox 2 News AM Sa 9a         9a-10a         :30         NM         1         \$1,500.00           15         WJBK 100/08/24         <                                                                                                                                       |                                                                          |                           | :30                                                                                                                                                                             |   | NM                                                                                                                                             | 5     | \$9,000.00        |
| POLITICAL ISSUE<br>Stat Date         End Date<br>Totils 24 10/12/24         Sotts/Week<br>Totils 35 1,500.00         Rate<br>5 1,800.00           12         VUBK 100/92/4         10/12/24         Fox 2 News AM Sa 7a         7a-8a         :30         NM           12         VUBK 100/92/4         10/12/24         Fox 2 News AM Sa 7a         7a-8a         :30         NM         1         \$1,500.00           12         VUBK 100/92/4         10/12/24         Fox 2 News AM Sa 8a         8a-9a         :30         NM         1         \$1,500.00           13         VUBK 100/92/4         10/12/24         Fox 2 News AM Sa 8a         8a-9a         :30         NM         1         \$1,500.00           14         WJBK 100/92/4         10/12/24         Fox 2 News AM Sa 8a         8a-9a         :30         NM         1         \$1,500.00           15         WJBK 100/92/4         10/12/24         Fox 2 News AM Sa 9a         9a-10a         :30         NM         1         \$1,500.00           15         WJBK 100/92/4         10/13/24        1         1         \$1,500.00         1         \$1,500.00           16         WJBK 100/92/4         10/13/24         Fox 2 News AM Su 7a         7a-8a         :30         NM         1         \$1,500.00                                                                                                              | Start Date End Date Weekdays Spots/Week                                  |                           |                                                                                                                                                                                 |   |                                                                                                                                                |       |                   |
| Start Date         End Date         Week (3009/24         T0/15/24                                  |                                                                          | 11a-12p                   | :30                                                                                                                                                                             |   | NM                                                                                                                                             | 5     | \$9,000.00        |
| POLITICAL ISSUE<br>Week: 1007/24         Weekdays<br>1013/24         Spots/Week<br>1         Rate<br>\$1,500.00           13         WJBK 100/9/24         101/2/24         Fox2News AM Sa 8a         8a-9a         :30         NM         1         \$1,500.00           14         WJBK 100/9/24         101/2/24         Fox2News AM Sa 8a         8a-9a         :30         NM         1         \$1,500.00           14         WJBK 100/9/24         101/3/24         Fox2News AM Sa 8a         8a-9a         :30         NM         1         \$1,500.00           14         WJBK 100/9/24         101/3/24         Fox2News AM Sa 8a         8a-9a         :30         NM         1         \$1,500.00           15         WJBK 100/9/24         101/3/24         Fox2News AM Sa 9a         9a-10a         :30         NM         1         \$1,500.00           16         WJBK 100/9/24         101/3/24         Fox 2 News AM Sa 9a         9a-10a         :30         NM         1         \$1,500.00           16         WJBK 100/9/24         101/3/24         Fox 2 News AM Su 9a         9a-10a         :30         NM         1         \$1,500.00           17         WJBK 100/9/24         101/3/24         Fox 2 News AM Su 7a         7a-8a         :30         NM                                                                                                                   | Start DateEnd DateWeekdaysSpots/WeekWeek:10/09/2410/15/241111115         | \$1,800.00                |                                                                                                                                                                                 |   |                                                                                                                                                |       |                   |
| Start Date         End Date         Weekdays         Spots/Week         Rate           13         WJBK 10/09/24         10/12/24         Fox2News AM Sa &a         8a-9a         :30         NM           13         WJBK 10/09/24         10/12/24         Fox2News AM Sa &a         8a-9a         :30         NM           POLITICAL ISSUE         Start Date         End Date         Weekdays         Spots/Week         Rate           Week: 1007/24         10/13/24         Fox2News AM Sa &a         8a-9a         :30         NM         1         \$1,500.00           14         WJBK 10/09/24         10/12/24         Fox2News AM Sa &a         8a-9a         :30         NM         1         \$1,500.00           15         WJBK 10/09/24         10/12/24         Fox2News AM Sa 9a         9a-10a         :30         NM         1         \$1,500.00           16         WJBK 10/09/24         10/12/24         Fox2 News AM Sa 9a         9a-10a         :30         NM         1         \$1,500.00           16         WJBK 10/09/24         10/13/24         For 2 News AM Sa 9a         9a-10a         :30         NM         1         \$1,500.00           17         WJBK 10/09/24         10/13/24         For 2 News AM Su 7a         <                                                                                                                                        |                                                                          | 7a-8a                     | :30                                                                                                                                                                             |   | NM                                                                                                                                             | 1     | \$1,500.00        |
| POLITICAL ISSUE         Weekdays         Spots/Week         Rate           14         WJBK 1009/24         10/13/24        1         1         \$1,500.00           14         WJBK 1009/24         10/12/24         Fox2News AM Sa 8a         8a-9a         :30         NM           POLITICAL ISSUE         Start Date         End Date         Weekdays         Spots/Week         Rate           Week:         10/01/24         10/13/24        1         \$1,500.00           15         WJBK 1009/24         10/13/24        1         \$1,500.00           POLITICAL ISSUE         Spots/Week         Rate        1         \$1,500.00           16         WJBK 1009/24         10/13/24         Fox 2 News AM Sa 9a         9a-10a         :30         NM           POLITICAL ISSUE         Spots/Week         Rate        1         \$1,500.00        1           17         WJBK 1009/24         10/13/24         Fox 2 News AM Su 7a         7a-8a         :30         NM         1         \$1,500.00           17         WJBK 1009/24         10/13/24         Fox 2 News AM Su 8a         8a-9a         :30         NM         1         \$1,500.00           18         WJBK 10009/24         1                                                                                                                                                                                              | Start DateEnd DateWeekdaysSpots/WeekWeek:10/07/2410/13/241-1             | \$1,500.00                |                                                                                                                                                                                 |   |                                                                                                                                                |       | • • • • • • •     |
| Start Date         End Date         Weekk 1007/24         Spots/Week         Rate           14         WJBK 1009/24         10/13/24         Fox2News AM Sa 8         8a-9a         :30         NM           POLITICAL ISSUE         Start Date         End Date         Weekdays         Spots/Week         Rate           Week:         10/13/24         10/13/24         Fox 2 News AM Sa 9a         9a-10a         :30         NM           15         WJBK 1009/24         10/13/24         Fox 2 News AM Sa 9a         9a-10a         :30         NM           POLITICAL ISSUE         Start Date         End Date         Weekdays         Spots/Week         Rate           Start Date         End Date         Weekdays         Spots/Week         Rate            Veek: 1007/24         10/13/24         Fox 2 News AM Sa 9a         9a-10a         :30         NM           POLITICAL ISSUE         Spots/Week         Rate           \$1,500.00           17         WJBK 1009/24         10/13/24         Fox 2 News AM Su 7a         7a-8a         :30         NM           POLITICAL ISSUE         Start Date         End Date         Weekdays         Spots/Week         Rate            Week:                                                                                                                                                                                               |                                                                          | 8a-9a                     | :30                                                                                                                                                                             |   | NM                                                                                                                                             | 1     | \$1,500.00        |
| POLITICAL ISSUE<br>Start Date         End Date<br>End Date         Weekdays<br>Veekt.         Spots/Week<br>\$1,500.00         Rate<br>\$1,500.00           15         WJBK 10/09/24         10/12/24         Fox 2 News AM Sa 9a         9a-10a         :30         NM         1         \$1,500.00           15         WJBK 10/09/24         10/12/24         Fox 2 News AM Sa 9a         9a-10a         :30         NM         1         \$1,500.00           16         WJBK 10/09/24         10/12/24         Fox 2 News AM Sa 9a         9a-10a         :30         NM         1         \$1,500.00           16         WJBK 10/09/24         10/12/24         Fox 2 News AM Sa 9a         9a-10a         :30         NM         1         \$1,500.00           17         WJBK 10/09/24         10/12/24         Fox 2 News AM Su 7a         7a-8a         :30         NM         1         \$1,500.00           18         WJBK 10/09/24         10/13/24         Fox 2 News AM Su 8a         8a-9a         :30         NM         1         \$1,500.00           19         WJBK 10/09/24         10/13/24         Fox 2 News AM Su 8a         8a-9a         :30         NM         1         \$1,500.00           19         WJBK 10/09/24         10/13/24         Fox 2 News AM Su 8a         8a-                                                                                               | Start Date End Date Weekdays Spots/Week                                  |                           |                                                                                                                                                                                 |   |                                                                                                                                                |       |                   |
| Start Date         End Date         Weekki 10/07/24         TO/13/24         Spots/Week         Rate<br>\$1,500.00           15         WJBK 10/09/24         10/12/24         Fox 2 News AM Sa 9a         9a-10a         :30         NM         1         \$1,500.00           POLITICAL ISSUE         Spots/Week         Rate         :30         NM         1         \$1,500.00           16         WJBK 10/09/24         10/12/24         Fox 2 News AM Sa 9a         9a-10a         :30         NM         1         \$1,500.00           16         WJBK 10/09/24         10/12/24         Fox 2 News AM Sa 9a         9a-10a         :30         NM         1         \$1,500.00           POLITICAL ISSUE         Start Date         End Date         Weekdays         Spots/Week         Rate         :30         NM         1         \$1,500.00           17         WJBK 10/09/24         10/13/24         Fox 2 News AM Su 8a         8a-9a         :30         NM         1         \$1,500.00           18         WJBK 10/09/24         10/13/24         Fox 2 News AM Su 8a         8a-9a         :30         NM         1         \$1,500.00           19         WJBK 10/09/24         10/13/24         Fox 2 News AM Su 8a         8a-9a         :30         <                                                                                                                          |                                                                          | 8a-9a                     | :30                                                                                                                                                                             |   | NM                                                                                                                                             | 1     | \$1,500.00        |
| POLITICAL ISSUE<br>Start Date<br>Meek: 10/07/24         End Date<br>TO/13/24         Weekdays<br>TO/13/24         Spots/Week<br>To/13/24         Rate<br>\$1,500.00           16         WJBK 10/09/24         10/12/24         Fox 2 News AM Sa 9a         9a-10a         :30         NM         1         \$1,500.00           POLITICAL ISSUE<br>Week: 10/07/24         End Date<br>10/13/24         Weekdays<br>Tox 2 News AM Su 7a         7a-8a         :30         NM         1         \$1,500.00           17         WJBK 10/09/24         10/13/24         Fox 2 News AM Su 7a         7a-8a         :30         NM         1         \$1,500.00           18         WJBK 10/09/24         10/13/24         Fox 2 News AM Su 8a         8a-9a         :30         NM         1         \$1,500.00           18         WJBK 10/09/24         10/13/24         Fox 2 News AM Su 8a         8a-9a         :30         NM         1         \$1,500.00           19         WJBK 10/09/24         10/13/24         Fox 2 News AM Su 8a         8a-9a         :30         NM         1         \$1,500.00           19         WJBK 10/09/24         10/13/24         Fox 2 News AM Su 8a         8a-9a         :30         NM         1         \$1,500.00           20         WJBK 10/09/24         10/13/24         Fox 2 News A                                                                  | Start DateEnd DateWeekdaysSpots/WeekWeek:10/07/2410/13/241-1             |                           |                                                                                                                                                                                 |   |                                                                                                                                                |       |                   |
| Start Date<br>10/13/24         End Date<br>10/13/24         Weekdays<br>1         Spots/Week<br>\$1,500.00         Rate<br>\$1,500.00           16         WJBK 10/09/24         10/12/24         Fox 2 News AM Sa 9a         9a-10a         :30         NM         1         \$1,500.00           POLITICAL ISSUE<br>Start Date<br>Start Date<br>Start Date<br>Weekk 10/07/24         End Date<br>10/13/24         Weekdays<br>1         Spots/Week<br>11         Rate<br>\$1,500.00         :30         NM         1         \$1,500.00           17         WJBK 10/09/24         10/13/24         Fox 2 News AM Su 7a<br>1         7a-8a         :30         NM         1         \$1,500.00           18         WJBK 10/09/24         10/13/24         Fox 2 News AM Su 8a<br>8a-9a         8a-9a         :30         NM         1         \$1,500.00           18         WJBK 10/09/24         10/13/24         Fox 2 News AM Su 8a<br>8a-9a         :30         NM         1         \$1,500.00           19         WJBK 10/09/24         10/13/24         Fox 2 News AM Su 8a<br>8a-9a         :30         NM         1         \$1,500.00           20         WJBK 10/09/24         10/13/24         Fox 2 News AM Su 8a<br>8a-9a         :30         NM         5         \$7,500.00           21         WJBK 10/09/24         10/15/24         M-F 12p-1p<                                    |                                                                          | 9a-10a                    | :30                                                                                                                                                                             |   | NM                                                                                                                                             | 1     | \$1,500.00        |
| POLITICAL ISSUE<br>Start Date<br>Week: 10/07/24         End Date<br>10/13/24         Weekdays<br>1         Spots/Week<br>1 (\$1,500.00         Rate<br>\$1,500.00           17         WJBK 10/09/24         10/13/24         Fox 2 News AM Su 7a         7a-8a         :30         NM         1         \$1,500.00           POLITICAL ISSUE<br>Start Date<br>Week: 10/07/24         End Date<br>10/13/24         Weekdays<br>Fox 2 News AM Su 8a         8a-9a         :30         NM         1         \$1,500.00           18         WJBK 10/09/24         10/13/24         Fox 2 News AM Su 8a         8a-9a         :30         NM         1         \$1,500.00           19         WJBK 10/09/24         10/13/24         Fox 2 News AM Su 8a         8a-9a         :30         NM         1         \$1,500.00           19         WJBK 10/09/24         10/13/24         Fox 2 News AM Su 8a         8a-9a         :30         NM         1         \$1,500.00           20         WJBK 10/09/24         10/13/24         Fox 2 News AM Su 8a         8a-9a         :30         NM         5         \$7,500.00           20         WJBK 10/09/24         10/15/24         M-F 12p-1p         12p-1p         :30         NM         5         \$7,500.00           21         WJBK 10/09/24         10/15/24         M-F 12p-                                                                   | Start DateEnd DateWeekdaysSpots/WeekWeek:10/07/2410/13/241-1             | \$1,500.00                |                                                                                                                                                                                 |   |                                                                                                                                                |       | • · · · · · · · · |
| Start Date         End Date         Weekdays         Spots/Week         Rate<br>\$1,500.00           17         WJBK 10/09/24         10/13/24         Foz 2 News AM Su 7a         7a-8a         :30         NM         1         \$1,500.00           17         WJBK 10/09/24         10/13/24         Foz 2 News AM Su 7a         7a-8a         :30         NM         1         \$1,500.00           POLITICAL ISSUE         End Date         Weekdays         Spots/Week         Rate         :30         NM         1         \$1,500.00           18         WJBK 10/09/24         10/13/24         Foz 2 News AM Su 8a         8a-9a         :30         NM         1         \$1,500.00           POLITICAL ISSUE         Start Date         End Date         Weekdays         Spots/Week         Rate         ::::::::::::::::::::::::::::::::::::                                                                                                                                                                                                                                                                                                                                                                                                                                                                                                                                                  |                                                                          | 9a-10a                    | :30                                                                                                                                                                             |   | NM                                                                                                                                             | 1     | \$1,500.00        |
| POLITICAL ISSUE<br>Start Date         End Date<br>10/13/24         Weekdays<br>1         Spots/Week<br>1,500.00         Rate<br>\$1,500.00           18         WJBK 10/09/24         10/13/24         Fox 2 News AM Su 8a         8a-9a         :30         NM         1         \$1,500.00           POLITICAL ISSUE<br>Week: 10/07/24         End Date<br>10/13/24         Weekdays<br>1         Spots/Week<br>1         Rate<br>\$1,500.00         :30         NM         1         \$1,500.00           19         WJBK 10/09/24         10/13/24         Fox 2 News AM Su 8a         8a-9a         :30         NM         1         \$1,500.00           19         WJBK 10/09/24         10/13/24         Fox 2 News AM Su 8a         8a-9a         :30         NM         1         \$1,500.00           20         WJBK 10/09/24         10/15/24         Weekdays<br>10/15/24         Spots/Week<br>5         Rate<br>\$1,500.00         So         NM         5         \$7,500.00           20         WJBK 10/09/24         10/15/24         Weekdays<br>10/15/24         Spots/Week<br>5         Rate<br>\$1,500.00         So         NM         5         \$7,500.00           21         WJBK 10/09/24         10/15/24         M-F 12p-1p         12p-1p         :30         NM         5         \$7,500.00           Statt Date<br>Week:                                                  | Start Date End Date Weekdays Spots/Week                                  |                           |                                                                                                                                                                                 |   |                                                                                                                                                |       |                   |
| Start Date<br>10/13/24         End Date<br>10/13/24         Weekdays<br>10/13/24         Spots/Week<br>1         Rate<br>\$1,500.00           18         WJBK 10/09/24         10/13/24         Fox 2 News AM Su 8a         8a-9a         :30         NM         1         \$1,500.00           POLITICAL ISSUE         End Date<br>10/13/24         End Date<br>10/13/24         Weekdays<br>1         Spots/Week<br>1         Rate<br>\$1,500.00         :30         NM         1         \$1,500.00           19         WJBK 10/09/24         10/13/24         Fox 2 News AM Su 8a         8a-9a         :30         NM         1         \$1,500.00           19         WJBK 10/09/24         10/13/24         Fox 2 News AM Su 8a         8a-9a         :30         NM         1         \$1,500.00           20         WJBK 10/09/24         10/13/24         Weekdays<br>1         1         \$1,500.00         :30         NM         5         \$7,500.00           20         WJBK 10/09/24         10/15/24         M-F 12p-1p         12p-1p         :30         NM         5         \$7,500.00           21         WJBK 10/09/24         10/15/24         Weekdays<br>11111         5         \$1,500.00         :30         NM         5         \$7,500.00           21         WJBK 10/09/24                                                                                             |                                                                          | 7a-8a                     | :30                                                                                                                                                                             |   | NM                                                                                                                                             | 1     | \$1,500.00        |
| POLITICAL ISSUE         Start Date       End Date       Weekdays       Spots/Week       Rate         10/07/24       10/13/24       Fox 2 News AM Su 8a       8a-9a       :30       NM         19       WJBK 10/09/24       10/13/24       Fox 2 News AM Su 8a       8a-9a       :30       NM         POLITICAL ISSUE       Start Date       End Date       Weekdays       Spots/Week       Rate       :30       NM       1       \$1,500.00         20       WJBK 10/09/24       10/15/24       M-F 12p-1p       12p-1p       :30       NM       5       \$7,500.00         20       WJBK 10/09/24       10/15/24       M-F 12p-1p       12p-1p       :30       NM       5       \$7,500.00         POLITICAL ISSUE       End Date       Weekdays       Spots/Week       Rate       \$1,500.00       \$1,500.00       \$1,500.00       \$1,500.00       \$1,500.00       \$1,500.00       \$5       \$7,500.00       \$1,500.00       \$1,500.00       \$1,500.00       \$1,500.00       \$1,500.00       \$1,500.00       \$1,500.00       \$5       \$7,500.00       \$1,500.00       \$5       \$7,500.00       \$5       \$1,500.00       \$1,500.00       \$1,500.00       \$5       \$7,500.00       \$5       \$7,500.00       \$5 <td>Start DateEnd DateWeekdaysSpots/WeekWeek:10/07/2410/13/2411</td> <td><u>Rate</u><br/>\$1,500.00</td> <td></td> <td></td> <td></td> <td></td> <td></td>          | Start DateEnd DateWeekdaysSpots/WeekWeek:10/07/2410/13/2411              | <u>Rate</u><br>\$1,500.00 |                                                                                                                                                                                 |   |                                                                                                                                                |       |                   |
| Start Date<br>Week:         End Date<br>10/13/24         Weekdays<br>1         Spots/Week<br>1         Rate<br>\$1,500.00           19         WJBK 10/09/24         10/13/24         Fox 2 News AM Su 8a         8a-9a         :30         NM         1         \$1,500.00           POLITICAL ISSUE<br>Start Date<br>Week: 10/07/24         End Date<br>10/13/24         Weekdays<br>1         Spots/Week<br>1         Rate<br>\$1,500.00         NM         5         \$7,500.00           20         WJBK 10/09/24         10/15/24         M-F 12p-1p         12p-1p         :30         NM         5         \$7,500.00           POLITICAL ISSUE<br>Start Date<br>Week:         End Date<br>10/15/24         Weekdays<br>11111         Spots/Week<br>5         Rate<br>\$1,500.00         NM         5         \$7,500.00           21         WJBK 10/09/24         10/15/24         M-F 12p-1p         12p-1p         :30         NM         5         \$7,500.00           POLITICAL ISSUE<br>Start Date<br>Start Date<br>Week: 10/09/24         10/15/24         M-F 12p-1p         12p-1p         :30         NM         5         \$7,500.00           21         WJBK 10/09/24         10/15/24         M-F 12p-1p         12p-1p         :30         NM         5         \$7,500.00           22         WJBK 10/09/24         10/15/24         M-F 1p-2p                                     |                                                                          | 8a-9a                     | :30                                                                                                                                                                             |   | NM                                                                                                                                             | 1     | \$1,500.00        |
| POLITICAL ISSUE         Start Date       End Date       Weekdays       Spots/Week       Rate         10/07/24       10/13/24       10/13/24       11/15/24       M-F 12p-1p       12p-1p       :30       NM       5       \$7,500.00         20       WJBK 10/09/24       10/15/24       M-F 12p-1p       12p-1p       :30       NM       5       \$7,500.00         POLITICAL ISSUE       Start Date       End Date       Weekdays       Spots/Week       Rate       \$1,500.00       5       \$7,500.00         21       WJBK 10/09/24       10/15/24       M-F 12p-1p       12p-1p       :30       NM       5       \$7,500.00         POLITICAL ISSUE       Spots/Week       Rate       \$1,500.00       :30       NM       5       \$7,500.00         POLITICAL ISSUE       Spots/Week       Rate       \$1,500.00       :30       NM       5       \$7,500.00         POLITICAL ISSUE       Start Date       End Date       Weekdays       Spots/Week       Rate       \$1,500.00       :30       NM       5       \$3,250.00         22       WJBK 10/09/24       10/15/24       M-F 1p-2p       1p-2p       :30       NM       5       \$3,250.00                                                                                                                                                                                                                                                     | Start DateEnd DateWeekdaysSpots/WeekWeek:10/07/2410/13/2411              |                           |                                                                                                                                                                                 |   |                                                                                                                                                |       |                   |
| Start Date         End Date         Weekdays         Spots/Week         Rate           20         WJBK 10/09/24         10/13/24         M-F 12p-1p         12p-1p         :30         NM         5         \$7,500.00           POLITICAL ISSUE         Start Date         End Date         Weekdays         Spots/Week         Rate         5         \$7,500.00           21         WJBK 10/09/24         10/15/24         M-F 12p-1p         12p-1p         :30         NM         5         \$7,500.00           21         WJBK 10/09/24         10/15/24         M-F 12p-1p         12p-1p         :30         NM         5         \$7,500.00           POLITICAL ISSUE         Spots/Week         Rate         \$1,500.00         \$10/15/24         M-F 12p-1p         12p-1p         :30         NM         5         \$7,500.00           POLITICAL ISSUE         Start Date         End Date         Weekdays         Spots/Week         Rate         \$1,500.00         \$5         \$7,500.00           POLITICAL ISSUE         Start Date         End Date         Weekdays         Spots/Week         \$1,500.00         \$5         \$7,500.00           22         WJBK 10/09/24         10/15/24         M-F 1p-2p         1p-2p         :30         NM                                                                                                                                  |                                                                          | 8a-9a                     | :30                                                                                                                                                                             |   | NM                                                                                                                                             | 1     | \$1,500.00        |
| POLITICAL ISSUE         Start Date       End Date       Weekdays       Spots/Week       Rate         10/09/24       10/15/24       11111 -       5       \$1,500.00         21       WJBK 10/09/24       10/15/24       M-F 12p-1p       12p-1p       :30       NM         POLITICAL ISSUE       Start Date       End Date       Weekdays       Spots/Week       Rate         Start Date       End Date       Weekdays       Spots/Week       Rate       5       \$7,500.00         Veek:       10/09/24       10/15/24       M-F 12p-1p       12p-1p       :30       NM       5       \$7,500.00         22       WJBK 10/09/24       10/15/24       M-F 1p-2p       1p-2p       :30       NM       5       \$3,250.00                                                                                                                                                                                                                                                                                                                                                                                                                                                                                                                                                                                                                                                                                       | Start Date End Date Weekdays Spots/Week                                  |                           |                                                                                                                                                                                 |   |                                                                                                                                                |       |                   |
| Start Date         End Date         Weekdays         Spots/Week         Rate           21         WJBK 10/09/24         10/15/24         M-F 12p-1p         12p-1p         :30         NM         5         \$7,500.00           POLITICAL ISSUE         Start Date         End Date         Weekdays         Spots/Week         Rate         5         \$7,500.00           Week:         10/09/24         10/15/24         M-F 12p-1p         12p-1p         :30         NM         5         \$7,500.00           Veek:         10/09/24         End Date         Weekdays         Spots/Week         Rate         5         \$7,500.00           22         WJBK 10/09/24         10/15/24         M-F 1p-2p         1p-2p         :30         NM         5         \$3,250.00                                                                                                                                                                                                                                                                                                                                                                                                                                                                                                                                                                                                                            |                                                                          | 12p-1p                    | :30                                                                                                                                                                             |   | NM                                                                                                                                             | 5     | \$7,500.00        |
| POLITICAL ISSUE         Start Date       End Date       Weekdays       Spots/Week       Rate         10/09/24       10/15/24       11111 - 5       5       \$1,500.00         22       WJBK 10/09/24       10/15/24       M-F 1p-2p       1p-2p       :30       NM       5       \$3,250.00                                                                                                                                                                                                                                                                                                                                                                                                                                                                                                                                                                                                                                                                                                                                                                                                                                                                                                                                                                                                                                                                                                                   | Start Date End Date Weekdays Spots/Week                                  |                           |                                                                                                                                                                                 |   |                                                                                                                                                |       |                   |
| Start Date<br>Week:         End Date<br>10/15/24         Weekdays<br>11111-         Spots/Week<br>5         Rate<br>\$1,500.00           22         WJBK 10/09/24         10/15/24         M-F 1p-2p         1p-2p         :30         NM         5         \$3,250.00                                                                                                                                                                                                                                                                                                                                                                                                                                                                                                                                                                                                                                                                                                                                                                                                                                                                                                                                                                                                                                                                                                                                        |                                                                          | 12p-1p                    | :30                                                                                                                                                                             |   | NM                                                                                                                                             | 5     | \$7,500.00        |
|                                                                                                                                                                                                                                                                                                                                                                                                                                                                                                                                                                                                                                                                                                                                                                                                                                                                                                                                                                                                                                                                                                                                                                                                                                                                                                                                                                                                               | Start Date End Date Weekdays Spots/Week                                  | <u>Rate</u><br>\$1,500.00 |                                                                                                                                                                                 |   |                                                                                                                                                |       |                   |
|                                                                                                                                                                                                                                                                                                                                                                                                                                                                                                                                                                                                                                                                                                                                                                                                                                                                                                                                                                                                                                                                                                                                                                                                                                                                                                                                                                                                               | 22 WJBK 10/09/24 10/15/24 M-F 1p-2p<br>POLITICAL ISSUE                   | 1р-2р                     | :30                                                                                                                                                                             |   | NM                                                                                                                                             | 5     | \$3,250.00        |