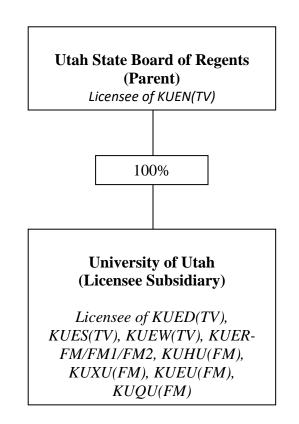

# 5. Licensee(s) and Station(s)

Respondent is filing this report to cover the following Licensee(s) and station(s):

| Licensee/Permittee Name |           |                | FRN        | FRN     |  |
|-------------------------|-----------|----------------|------------|---------|--|
| University of Utah      |           |                | 0001597590 |         |  |
| Fac. ID No.             | Call Sign | City           | State      | Service |  |
| 69171                   | KUER-FM   | SALT LAKE CITY | UT         | FM      |  |
| 69396                   | KUED      | SALT LAKE CITY | UT         | DTV     |  |
| 82576                   | KUES      | RICHFIELD      | UT         | DTV     |  |
| 82585                   | KUEW      | ST. GEORGE     | UT         | DTV     |  |
| 89301                   | KUEU      | LOGAN          | UT         | FM      |  |
| 124934                  | KUER-FM1  | ALTA           | UT         | FB      |  |
| 170181                  | ΚυQU      | ENOCH          | UT         | FM      |  |
| 170892                  | KUER-FM2  | PARK CITY      | UT         | FB      |  |
| 172928                  | KUHU      | MONTICELLO     | UT         | FM      |  |
| 173050                  | κυχυ      | MONROE         | UT         | FM      |  |
| 173223                  | KUOU      | ROOSEVELT      | UT         | FM      |  |

| FRN                                            | 0021914072                          | 0021914072                                              |  |
|------------------------------------------------|-------------------------------------|---------------------------------------------------------|--|
| Entity Name                                    | Utah State Board of Regents         |                                                         |  |
|                                                |                                     |                                                         |  |
| Address                                        | PO Box                              |                                                         |  |
|                                                | Street 1                            | Eccles Broadcast Center                                 |  |
|                                                | Street 2                            | 101 S. Wasatch Drive, Room 215                          |  |
|                                                | City                                | Salt Lake City                                          |  |
|                                                | State ("NA" if non-U.S.<br>address) | UT                                                      |  |
|                                                | Zip/Postal Code                     | 84112                                                   |  |
|                                                | Country (if non-U.S.<br>address)    | United States                                           |  |
| Listing Type                                   | Other Interest Holder               |                                                         |  |
| Positional Interests<br>(check all that apply) | Other - Parent Entity               |                                                         |  |
| Tribal Nation or Tribal<br>Entity              | Interest holder is not a Tribal     | Interest holder is not a Tribal nation or Tribal entity |  |
| Interest Percentages                           | Voting                              | 100.0%                                                  |  |
| (enter percentage values from 0.0 to 100.0)    | Equity                              | 0.0%                                                    |  |
|                                                | Total assets (Equity Debt<br>Plus)  |                                                         |  |