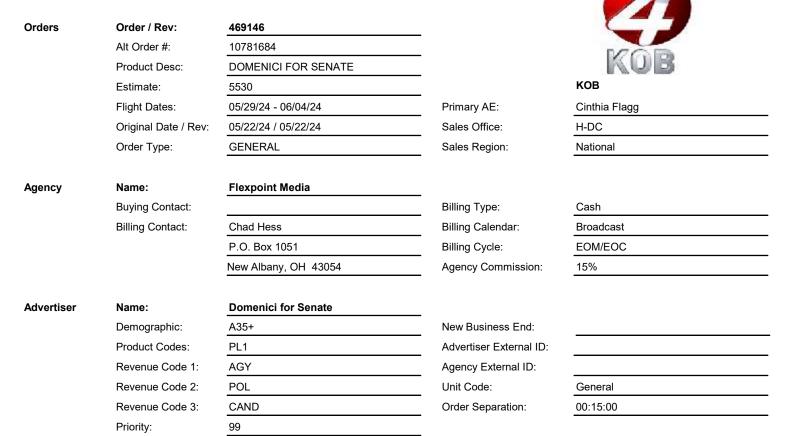

## **ORDER**

Print Date: 05/22/24 14:50:15 Page 2 of 5

Order / Rev: 469146 Advertiser: Domenici for Senate

Alt Order #: 10781684 Product Desc: DOMENICI FOR SENATE KOB

Flight Dates: 05/29/24 - 06/04/24 Estimate: 5530

| Ln        | Chann<br>Ch           | Start    | End                    | Inventory Code                         | Break        | Start/End T                 |                | Len Sp | ots | Rate Pri    | Rtg Type  | Spots | Amount         |
|-----------|-----------------------|----------|------------------------|----------------------------------------|--------------|-----------------------------|----------------|--------|-----|-------------|-----------|-------|----------------|
| N 1       | All                   | 05/29/2  | 4 06/04/24             | M-F Today Show                         | СМ           | M-F 7a-9a                   | MTWTF          | :30    | 5   | \$290.004   | 0.00 NM   | 5     | \$1,450.00     |
| ١         | WRAP                  | AROUNE   | )                      | M-F Today Show                         |              |                             |                |        |     |             |           |       |                |
|           |                       | art Date | End Date               | Weekdays                               | Spots/Week   | Rate                        | Rating         |        |     |             |           |       |                |
| We<br>N 2 | eek: 05               |          | 06/04/24<br>4 06/04/24 | MTWTF                                  | CM           | \$290.00                    | 0.00           | :30    | 5   | #20E 004    | 0.00 NM   | 5     | ¢4 47E 00      |
| IN Z      | All                   | 05/29/2  | 4 06/04/24             | News 4 @ 5p M-F<br>News 4 @ 5p M-F     |              | M-F 5p-530p                 | MTWTF          | :30    | 5   | \$295.004   | U.UU NIVI | 5     | \$1,475.00     |
| ١         | WRAP                  | AROUNE   | )                      | <u> </u>                               |              |                             |                |        |     |             |           |       |                |
| ۱۸/۰      | <u>Sta</u><br>eek: 05 | art Date | End Date<br>06/04/24   | <u>Weekdays</u><br>MTWTF               | Spots/Week 5 | <u>Rate</u><br>\$295.00     | Rating<br>0.00 |        |     |             |           |       |                |
| N 3       | All                   |          | 4 05/31/24             | News 4 @ 5p M-F                        |              | W-F 5p-530r                 |                | :30    | 5   | \$345.004   | 0.00 NM   | 5     | \$1,725.00     |
| •         |                       | 00,20,2  | . 00/01/21             | News 4 @ 5p M-F                        |              | ор осор                     |                |        | ŭ   | Ψο . σ. σ . | 0.00      | · ·   | ψ.,. <u>_</u>  |
|           |                       | art Date | End Date               | <u>Weekdays</u>                        | Spots/Week   | Rate                        | Rating         |        |     |             |           |       |                |
|           | ek: 05                |          | 06/02/24               | WTF                                    | 5            | \$345.00                    | 0.00           |        |     | Φ470.004    | 0.00.004  | _     | <b>#050.00</b> |
| N 4       | All                   | 05/29/2  | 4 06/04/24             | The Tonight Show<br>The Tonight Show   |              | W-F 1035P-1                 | 145p MTWTF     | :30    | 5   | \$170.004   | 0.00 NM   | 5     | \$850.00       |
|           | Sta                   | art Date | End Date               | <u>Weekdays</u>                        | Spots/Week   | Rate                        | Rating         |        |     |             |           |       |                |
|           | eek: 05               |          | 06/04/24               | MTWTF                                  | 5            | \$170.00                    | 0.00           |        |     |             |           |       |                |
| N 5       | All                   | 05/29/2  | 4 06/04/24             | News 4 @ 10p M-                        |              | M-F 10p-103                 | 5p MTWTF       | :30    | 5   | \$405.004   | 0.00 NM   | 5     | \$2,025.00     |
| ١         | WRAP                  | AROUNE   | )                      | News 4 @ 10p M-                        | ·F           |                             |                |        |     |             |           |       |                |
|           |                       | art Date | End Date               | <u>Weekdays</u>                        | Spots/Week   | <u>Rate</u>                 | Rating         |        |     |             |           |       |                |
|           | ek: 05                |          | 06/04/24               | MTWTF                                  | 5            | \$405.00                    | 0.00           |        |     |             |           |       |                |
| N 6       | All                   | 06/03/2  | 4 06/03/24             | Monday Prime 2h<br>Monday Prime 2h     |              | M 7p-9p                     | 1              | :30    | 1   | \$1,000.004 | 0.00 NM   | 1     | \$1,000.00     |
|           |                       | art Date | End Date               | <u>Weekdays</u>                        | Spots/Week   | <u>Rate</u>                 | Rating         |        |     |             |           |       |                |
|           | ek: 06                |          | 06/09/24               | 1                                      |              | \$1,000.00                  | 0.00           |        |     | ****        | 2 22 1114 | _     | *              |
| N 7       | All                   | 05/29/2  | 4 05/31/24             | News 4 Today II 6<br>News 4 Today II 6 |              | W-F 6a-7a                   | WTF            | :30    | 5   | \$320.004   | 0.00 NM   | 5     | \$1,600.00     |
|           | Sta                   | art Date | End Date               | Weekdays                               | Spots/Week   | Rate                        | Rating         |        |     |             |           |       |                |
|           | eek: 05               |          | 06/02/24               | WTF                                    | 5            | \$320.00                    | 0.00           |        |     |             |           |       |                |
| N 8       | All                   | 05/29/2  | 4 06/04/24             | News 4 @ 6p M-F                        |              | M-F 6p-632p                 | MTWTF          | :30    | 5   | \$345.004   | 0.00 NM   | 5     | \$1,725.00     |
| ١         | WRAP                  | AROUNE   | )                      | News 4 @ 6p M-F                        | •            |                             |                |        |     |             |           |       |                |
|           |                       | art Date | End Date               | <u>Weekdays</u>                        | Spots/Week   | <u>Rate</u>                 | Rating         |        |     |             |           |       |                |
|           | ek: 05                |          | 06/04/24               | MTWTF                                  | 5            | \$345.00                    | 0.00           |        |     |             |           | _     |                |
| N 9       | All                   | 05/29/2  | 4 06/04/24             | News 4 Today II 6<br>News 4 Today II 6 |              | M-F 6a-7a                   | MTWTF          | :30    | 5   | \$290.004   | 0.00 NM   | 5     | \$1,450.00     |
|           | Sta                   | art Date | End Date               | Weekdays                               | Spots/Week   | Rate                        | Rating         |        |     |             |           |       |                |
| We        | eek: 05               |          | 06/04/24               | MTWTF                                  | 5            | \$290.00                    | 0.00           |        |     |             |           |       |                |
| N 10      | All                   | 05/29/2  | 4 05/31/24             | News 4 @ 6p M-F<br>News 4 @ 6p M-F     |              | W-F 6p-632p                 | OWTF           | :30    | 5   | \$435.004   | 0.00 NM   | 5     | \$2,175.00     |
|           | Sta                   | art Date | End Date               | <u>Weekdays</u>                        | Spots/Week   | Rate                        | Rating         |        |     |             |           |       |                |
|           | eek: 05               |          | 06/02/24               | WTF                                    | 5            | \$435.00                    | 0.00           |        |     |             |           |       |                |
| N 11      | All                   | 05/29/2  | 4 06/04/24             | Judge Judy 330p/<br>Judge Judy 330p/   |              | M-F 330p-5p<br>(3:30 PM-4:0 |                | :30    | 5   | \$110.004   | 0.00 NM   | 5     | \$550.00       |
|           |                       | art Date | End Date               | Weekdays                               | Spots/Week   | Rate                        | Rating         |        |     |             |           |       |                |
|           | ek: 05                |          | 06/04/24               | MTWTF                                  | 5            | \$110.00                    | 0.00           |        |     | <b>**</b>   | 0.00.1111 | _     | <b>45-4</b>    |
| N 12      | All                   | 05/29/2  | 4 06/04/24             | News 4 @ Midday<br>News 4 @ Midday     |              | M-F 12noon-                 | -1p MTWTF      | :30    | 5   | \$110.004   | 0.00 NM   | 5     | \$550.00       |
|           | Sta                   | art Date | End Date               | Weekdays                               | Spots/Week   | <u>Rate</u>                 | Rating         |        |     |             | J         |       |                |
|           |                       |          |                        |                                        |              |                             |                |        |     |             |           |       |                |

Print Date: 05/22/24 14:50:15 Page 3 of 5

Order / Rev: 469146 Advertiser: Domenici for Senate

Alt Order #: 10781684 Product Desc: DOMENICI FOR SENATE KOB

Flight Dates: 05/29/24 - 06/04/24 Estimate: 5530

MultiChannel