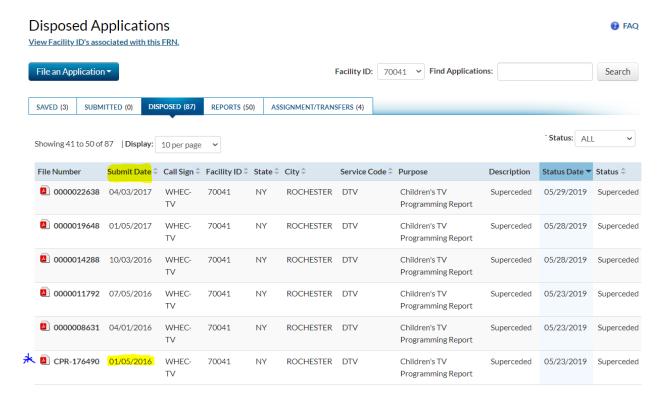

When the Amendment was uploaded, it deleted our original Report, which was filed on time. Proof of this can be verified through WHEC's archived information through the admin access of the FCC Website under Disposed Applications. A screen shot of this page is below.