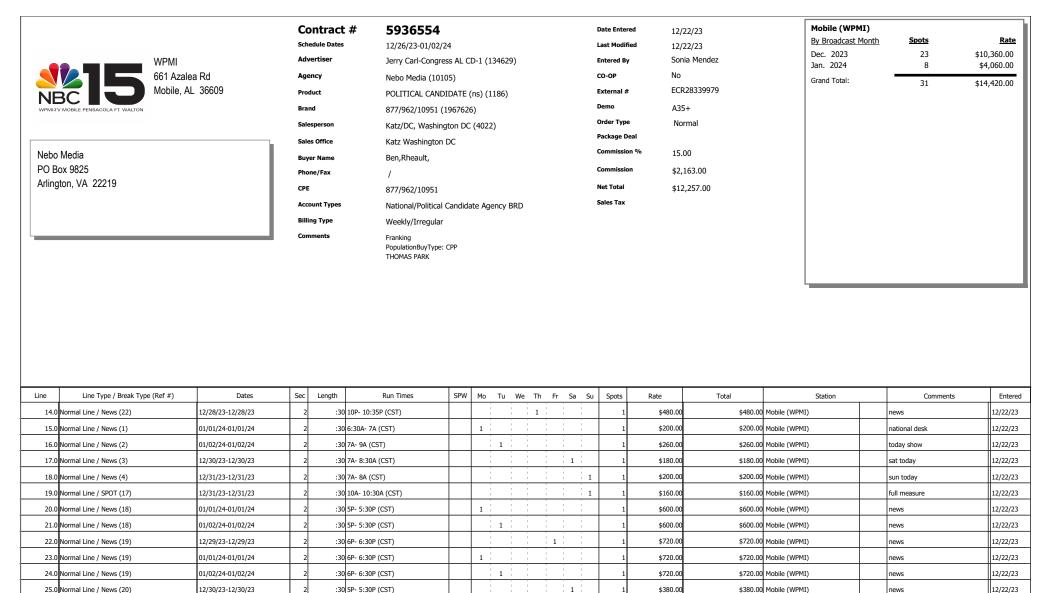

| WPMI<br>661 Azalea Rd                                       |                                                                                                                                                                                                                                                      |                                                                                                                                                                                                                |               | ontrac<br>hedule Date<br>Ivertiser                                   |                                                                                                                                                          | <b>5936554</b><br>12/26/23-01/02/24<br>Jerry Carl-Congress AL CD-1 (134629) |                    |       |                 | Date Enter  Last Modifi  Entered By | ied                                           | 12/22/23<br>12/22/23<br>Sonia Mendez                                 |                                                             |                                                                                  | Mobile (WPM<br>By Broadcast M<br>Dec. 2023                                                                                                   | -                                        | <u>Spots</u><br>23 | <u>Rate</u><br>\$10,360.00                                                   |                                                                                                                      |
|-------------------------------------------------------------|------------------------------------------------------------------------------------------------------------------------------------------------------------------------------------------------------------------------------------------------------|----------------------------------------------------------------------------------------------------------------------------------------------------------------------------------------------------------------|---------------|----------------------------------------------------------------------|----------------------------------------------------------------------------------------------------------------------------------------------------------|-----------------------------------------------------------------------------|--------------------|-------|-----------------|-------------------------------------|-----------------------------------------------|----------------------------------------------------------------------|-------------------------------------------------------------|----------------------------------------------------------------------------------|----------------------------------------------------------------------------------------------------------------------------------------------|------------------------------------------|--------------------|------------------------------------------------------------------------------|----------------------------------------------------------------------------------------------------------------------|
|                                                             |                                                                                                                                                                                                                                                      |                                                                                                                                                                                                                |               |                                                                      |                                                                                                                                                          |                                                                             | Nebo Media (10105) |       |                 |                                     |                                               |                                                                      | No                                                          |                                                                                  |                                                                                                                                              | Jan. 2024                                |                    | 8                                                                            | \$4,060.00                                                                                                           |
| N IF                                                        | NBC Mobile, AL 36609                                                                                                                                                                                                                                 |                                                                                                                                                                                                                |               | oduct                                                                |                                                                                                                                                          | POLITICAL CANDIDATE (ns) (1186)                                             |                    |       |                 |                                     | External #                                    | :                                                                    | ECR28339979                                                 |                                                                                  |                                                                                                                                              | Grand Total:                             |                    | 31                                                                           | \$14,420.00                                                                                                          |
| WPMIET                                                      |                                                                                                                                                                                                                                                      |                                                                                                                                                                                                                |               | Brand                                                                |                                                                                                                                                          | 877/962/10951 (1967626)                                                     |                    |       |                 |                                     | Demo                                          |                                                                      | A35+                                                        |                                                                                  |                                                                                                                                              |                                          |                    |                                                                              |                                                                                                                      |
|                                                             |                                                                                                                                                                                                                                                      |                                                                                                                                                                                                                |               | Salesperson                                                          |                                                                                                                                                          | Katz/DC, Washington DC (4022                                                |                    |       |                 |                                     | Order Type                                    |                                                                      | Normal                                                      |                                                                                  |                                                                                                                                              |                                          |                    |                                                                              |                                                                                                                      |
|                                                             |                                                                                                                                                                                                                                                      |                                                                                                                                                                                                                |               |                                                                      |                                                                                                                                                          | Katz Washington DC                                                          |                    |       |                 |                                     | Package D                                     | eal                                                                  |                                                             |                                                                                  |                                                                                                                                              |                                          |                    |                                                                              |                                                                                                                      |
| Nebo                                                        | Nebo Media                                                                                                                                                                                                                                           |                                                                                                                                                                                                                |               | Buyer Name                                                           |                                                                                                                                                          | Ben,Rheault,                                                                |                    |       |                 |                                     | Commission %                                  |                                                                      | 15.00                                                       |                                                                                  |                                                                                                                                              |                                          |                    |                                                                              |                                                                                                                      |
| PO B                                                        | ox 9825                                                                                                                                                                                                                                              | - 1                                                                                                                                                                                                            | Ph            | Phone/Fax                                                            |                                                                                                                                                          | /                                                                           |                    |       |                 |                                     | Commissio                                     | on                                                                   | \$2,163.00                                                  |                                                                                  |                                                                                                                                              |                                          |                    |                                                                              |                                                                                                                      |
| Arling                                                      | yton, VA 22219                                                                                                                                                                                                                                       |                                                                                                                                                                                                                | CPE           |                                                                      |                                                                                                                                                          | 877/962/10951                                                               |                    |       |                 | Net Total                           |                                               | \$12,257.00                                                          |                                                             |                                                                                  |                                                                                                                                              |                                          |                    |                                                                              |                                                                                                                      |
|                                                             |                                                                                                                                                                                                                                                      | - 1                                                                                                                                                                                                            | Account Types |                                                                      | s                                                                                                                                                        | National/Political Candidate Agency BRD                                     |                    |       |                 |                                     | Sales Tax                                     |                                                                      |                                                             |                                                                                  |                                                                                                                                              |                                          |                    |                                                                              |                                                                                                                      |
|                                                             |                                                                                                                                                                                                                                                      |                                                                                                                                                                                                                |               |                                                                      |                                                                                                                                                          | Weekly/Irregular                                                            |                    |       |                 |                                     |                                               |                                                                      |                                                             |                                                                                  |                                                                                                                                              |                                          |                    |                                                                              |                                                                                                                      |
|                                                             |                                                                                                                                                                                                                                                      |                                                                                                                                                                                                                | Co            | mments                                                               |                                                                                                                                                          | Franking<br>PopulationBuyType: (<br>THOMAS PARK                             | CPP                |       |                 |                                     |                                               |                                                                      |                                                             |                                                                                  |                                                                                                                                              |                                          |                    |                                                                              |                                                                                                                      |
|                                                             |                                                                                                                                                                                                                                                      |                                                                                                                                                                                                                |               |                                                                      |                                                                                                                                                          |                                                                             |                    |       |                 |                                     |                                               |                                                                      |                                                             |                                                                                  | ı                                                                                                                                            |                                          |                    |                                                                              |                                                                                                                      |
|                                                             |                                                                                                                                                                                                                                                      |                                                                                                                                                                                                                |               |                                                                      |                                                                                                                                                          |                                                                             |                    |       |                 |                                     |                                               |                                                                      |                                                             |                                                                                  | ı                                                                                                                                            |                                          |                    |                                                                              |                                                                                                                      |
| Line                                                        | Line Type / Break Type (Ref #)                                                                                                                                                                                                                       | Dates                                                                                                                                                                                                          | Sec           | Length                                                               |                                                                                                                                                          | Run Times                                                                   | SPW                | Mo Tu | We Th           | Fr Sa S                             | u Spots                                       | Rate                                                                 | Tot                                                         | al                                                                               | ı                                                                                                                                            | Station                                  |                    | Comments                                                                     | Entered                                                                                                              |
|                                                             | Line Type / Break Type (Ref #)<br>Normal Line / News (1)                                                                                                                                                                                             | Dates<br>12/28/23-12/28/23                                                                                                                                                                                     | Sec           |                                                                      | 30 6:30A- 7A (                                                                                                                                           |                                                                             | SPW                | Mo Tu | We Th           |                                     | u Spots                                       | Rate \$201                                                           |                                                             |                                                                                  | Mobile (WPMI                                                                                                                                 |                                          |                    | Comments<br>national desk                                                    | Entered 12/22/23                                                                                                     |
| 1.0                                                         |                                                                                                                                                                                                                                                      |                                                                                                                                                                                                                | Sec           | 2 :3                                                                 |                                                                                                                                                          | (CST)                                                                       | SPW                | Mo Tu | 1               |                                     | u Spots 1 1                                   |                                                                      | 0.00                                                        | \$200.00                                                                         | Mobile (WPMI<br>Mobile (WPMI                                                                                                                 | I)                                       |                    |                                                                              |                                                                                                                      |
| 1.0                                                         | Normal Line / News (1)                                                                                                                                                                                                                               | 12/28/23-12/28/23                                                                                                                                                                                              | Sec           | 2 :3                                                                 | 30 6:30A- 7A (                                                                                                                                           | (CST)                                                                       | SPW                | 1     | 1               |                                     | u Spots 1 1 1                                 | \$20                                                                 | 0.00                                                        | \$200.00<br>\$260.00                                                             | -                                                                                                                                            | I)<br>I)                                 |                    | national desk                                                                | 12/22/23                                                                                                             |
| 1.0<br>2.0<br>3.0                                           | Normal Line / News (1)<br>Normal Line / News (2)                                                                                                                                                                                                     | 12/28/23-12/28/23<br>12/26/23-12/26/23                                                                                                                                                                         | Sec           | 2 :3<br>2 :3<br>2 :3                                                 | 30 6:30A- 7A (<br>30 7A- 9A (CST                                                                                                                         | (CST)<br>T)                                                                 | SPW                | 1     | 1               |                                     | u Spots 1 1 1 1 1 1                           | \$20<br>\$26                                                         | ).00<br>).00<br>).00                                        | \$200.00<br>\$260.00<br>\$260.00                                                 | Mobile (WPMI                                                                                                                                 | ()<br>()<br>()                           |                    | national desk<br>today show                                                  | 12/22/23                                                                                                             |
| 1.0<br>2.0<br>3.0<br>4.0                                    | Normal Line / News (1) Normal Line / News (2) Normal Line / News (2)                                                                                                                                                                                 | 12/28/23-12/28/23<br>12/26/23-12/26/23<br>12/27/23-12/27/23                                                                                                                                                    | Sec           | 2 :3<br>2 :3<br>2 :3<br>2 :3                                         | 30 6:30A- 7A (<br>30 7A- 9A (CST<br>30 7A- 9A (CST                                                                                                       | (CST)<br>T)<br>T)                                                           | SPW                | 1     | 1               |                                     | u Spots 1 1 1 1 1 1 1                         | \$200<br>\$260<br>\$260                                              | 0.00<br>0.00<br>0.00                                        | \$200.00<br>\$260.00<br>\$260.00<br>\$260.00                                     | Mobile (WPMI                                                                                                                                 | r)<br>r)<br>r)                           |                    | national desk<br>today show<br>today show                                    | 12/22/23<br>12/22/23<br>12/22/23                                                                                     |
| 1.0<br>2.0<br>3.0<br>4.0<br>5.0                             | Normal Line / News (1) Normal Line / News (2) Normal Line / News (2) Normal Line / News (2)                                                                                                                                                          | 12/28/23-12/28/23<br>12/26/23-12/26/23<br>12/27/23-12/27/23<br>12/29/23-12/29/23                                                                                                                               | Sec           | 2 :3<br>2 :3<br>2 :3<br>2 :3<br>2 :3                                 | 30 6:30A- 7A (<br>30 7A- 9A (CST<br>30 7A- 9A (CST<br>30 7A- 9A (CST                                                                                     | (CST)<br>T)<br>T)<br>T)<br>(CST)                                            | SPW                | 1     | 1               |                                     | u Spots 1 1 1 1 1 1 1 1 1                     | \$200<br>\$260<br>\$260<br>\$260                                     | 0.00<br>0.00<br>0.00<br>0.00                                | \$200.00<br>\$260.00<br>\$260.00<br>\$260.00<br>\$600.00                         | Mobile (WPMI<br>Mobile (WPMI<br>Mobile (WPMI                                                                                                 | D) D |                    | national desk<br>today show<br>today show<br>today show                      | 12/22/23<br>12/22/23<br>12/22/23<br>12/22/23                                                                         |
| 1.0<br>2.0<br>3.0<br>4.0<br>5.0                             | Normal Line / News (1) Normal Line / News (2) Normal Line / News (2) Normal Line / News (2) Normal Line / News (18)                                                                                                                                  | 12/28/23-12/28/23<br>12/26/23-12/26/23<br>12/27/23-12/27/23<br>12/29/23-12/29/23<br>12/26/23-12/26/23                                                                                                          | Sec           | 2 :3<br>2 :3<br>2 :3<br>2 :3<br>2 :3<br>2 :3                         | 30 6:30A- 7A (CST 30 7A- 9A (CST 30 7A- 9A (CST 30 7A- 9A (CST 30 7A- 9A (CST 30 5P- 5:30P (                                                             | (CST) T) T) T) (CST)                                                        | SPW                | 1     | 1               | 1                                   | u Spots 1 1 1 1 1 1 1 1 1 1 1                 | \$200<br>\$260<br>\$260<br>\$260<br>\$600                            | 0.00<br>0.00<br>0.00<br>0.00<br>0.00                        | \$200.00<br>\$260.00<br>\$260.00<br>\$260.00<br>\$600.00                         | Mobile (WPMI<br>Mobile (WPMI<br>Mobile (WPMI<br>Mobile (WPMI                                                                                 | )<br>)<br>)<br>)<br>)                    |                    | national desk<br>today show<br>today show<br>today show<br>news              | 12/22/23<br>12/22/23<br>12/22/23<br>12/22/23<br>12/22/23                                                             |
| 1.0<br>2.0<br>3.0<br>4.0<br>5.0<br>6.0                      | Normal Line / News (1) Normal Line / News (2) Normal Line / News (2) Normal Line / News (2) Normal Line / News (18) Normal Line / News (18)                                                                                                          | 12/28/23-12/28/23<br>12/26/23-12/26/23<br>12/27/23-12/27/23<br>12/29/23-12/29/23<br>12/26/23-12/26/23<br>12/27/23-12/27/23                                                                                     | Sec           | 2 :3<br>2 :3<br>2 :3<br>2 :3<br>2 :3<br>2 :3<br>2 :3                 | 30 6:30A- 7A (CST<br>30 7A- 9A (CST<br>30 7A- 9A (CST<br>30 7A- 9A (CST<br>30 5P- 5:30P (0                                                               | (CST) T) T) T) (CST) (CST)                                                  | SPW                | 1     | 1 1 1 1 1       | 1                                   | u Spots 1 1 1 1 1 1 1 1 1 1 1 1 1 1 1 1 1 1 1 | \$201<br>\$261<br>\$261<br>\$261<br>\$601                            | 0.00<br>0.00<br>0.00<br>0.00<br>0.00<br>0.00                | \$200.00<br>\$260.00<br>\$260.00<br>\$260.00<br>\$600.00<br>\$600.00             | Mobile (WPMI<br>Mobile (WPMI<br>Mobile (WPMI<br>Mobile (WPMI<br>Mobile (WPMI                                                                 | 1)<br>1)<br>1)<br>1)<br>1)<br>1)         |                    | national desk today show today show today show news                          | 12/22/23<br>12/22/23<br>12/22/23<br>12/22/23<br>12/22/23<br>12/22/23                                                 |
| 1.0<br>2.0<br>3.0<br>4.0<br>5.0<br>6.0<br>7.0               | Normal Line / News (1)  Normal Line / News (2)  Normal Line / News (2)  Normal Line / News (2)  Normal Line / News (18)  Normal Line / News (18)  Normal Line / News (18)                                                                            | 12/28/23-12/28/23<br>12/26/23-12/26/23<br>12/27/23-12/27/23<br>12/29/23-12/29/23<br>12/26/23-12/26/23<br>12/27/23-12/27/23<br>12/28/23-12/28/23                                                                | Sec           | 2 :3<br>2 :3<br>2 :3<br>2 :3<br>2 :3<br>2 :3<br>2 :3<br>2 :3         | 30 6:30A- 7A ( 30 7A- 9A (CST 30 7A- 9A (CST 30 7A- 9A (CST 30 5P- 5:30P ( 30 5P- 5:30P ( 30 5P- 5:30P (                                                 | (CST) T) T) (CST) (CST) (CST) (CST)                                         | SPW                | 1     | 1 1 1           | 1                                   | u Spots 1 1 1 1 1 1 1 1 1 1 1 1 1 1 1 1 1 1 1 | \$200<br>\$260<br>\$260<br>\$260<br>\$600<br>\$600                   | 0.00<br>0.00<br>0.00<br>0.00<br>0.00<br>0.00<br>0.00        | \$200.00<br>\$260.00<br>\$260.00<br>\$260.00<br>\$600.00<br>\$600.00             | Mobile (WPMI<br>Mobile (WPMI<br>Mobile (WPMI<br>Mobile (WPMI<br>Mobile (WPMI<br>Mobile (WPMI                                                 | 0 0 0 0 0 0 0 0 0 0 0 0 0 0 0 0 0 0 0 0  |                    | national desk today show today show today show news news news                | 12/22/23<br>12/22/23<br>12/22/23<br>12/22/23<br>12/22/23<br>12/22/23<br>12/22/23                                     |
| 1.0<br>2.0<br>3.0<br>4.0<br>5.0<br>6.0<br>7.0<br>8.0        | Normal Line / News (1)  Normal Line / News (2)  Normal Line / News (2)  Normal Line / News (2)  Normal Line / News (18)                                                   | 12/28/23-12/28/23<br>12/26/23-12/26/23<br>12/27/23-12/27/23<br>12/29/23-12/29/23<br>12/26/23-12/26/23<br>12/27/23-12/27/23<br>12/28/23-12/28/23<br>12/29/23-12/29/23                                           | Sec           | 2 :33<br>2 :33<br>2 :33<br>2 :33<br>2 :33<br>2 :33<br>2 :33<br>2 :33 | 30 6:30A- 7A (CST) 30 7A- 9A (CST) 30 7A- 9A (CST) 30 7A- 9A (CST) 30 5P- 5:30P (CST) 30 5P- 5:30P (CST) 30 5P- 5:30P (CST)                              | (CST) T) T) T) (CST) (CST) (CST) (CST)                                      | SPW                | 1     | 1 1 1           | 1                                   | u Spots 1 1 1 1 1 1 1 1 1 1 1 1 1 1 1 1 1 1 1 | \$200<br>\$260<br>\$260<br>\$260<br>\$600<br>\$600<br>\$600          | 0.00<br>0.00<br>0.00<br>0.00<br>0.00<br>0.00<br>0.00        | \$200.00<br>\$260.00<br>\$260.00<br>\$600.00<br>\$600.00<br>\$600.00<br>\$720.00 | Mobile (WPMI<br>Mobile (WPMI<br>Mobile (WPMI<br>Mobile (WPMI<br>Mobile (WPMI<br>Mobile (WPMI<br>Mobile (WPMI                                 | 0 0 0 0 0 0 0 0 0 0 0 0 0 0 0 0 0 0 0 0  |                    | national desk today show today show today show news news news news           | 12/22/23<br>12/22/23<br>12/22/23<br>12/22/23<br>12/22/23<br>12/22/23<br>12/22/23<br>12/22/23                         |
| 1.0<br>2.0<br>3.0<br>4.0<br>5.0<br>6.0<br>7.0<br>8.0<br>9.0 | Normal Line / News (1)  Normal Line / News (2)  Normal Line / News (2)  Normal Line / News (2)  Normal Line / News (18)                          | 12/28/23-12/28/23<br>12/26/23-12/26/23<br>12/27/23-12/27/23<br>12/29/23-12/29/23<br>12/26/23-12/26/23<br>12/27/23-12/27/23<br>12/28/23-12/28/23<br>12/29/23-12/28/23<br>12/26/23-12/26/23                      | Sec           | 2 :33<br>2 :33<br>2 :33<br>2 :33<br>2 :33<br>2 :33<br>2 :33<br>2 :33 | 30 6:30A- 7A ( 30 7A- 9A (CST 30 7A- 9A (CST 30 7A- 9A (CST 30 5P- 5:30P (                   | (CST) T) T) T) (CST) (CST) (CST) (CST) (CST)                                | SPW                | 1     | 1 1 1           | 1                                   | u Spots 1 1 1 1 1 1 1 1 1 1 1 1 1 1 1 1 1 1 1 | \$200<br>\$260<br>\$260<br>\$260<br>\$600<br>\$600<br>\$600<br>\$720 | 0.00<br>0.00<br>0.00<br>0.00<br>0.00<br>0.00<br>0.00<br>0.0 | \$200.00<br>\$260.00<br>\$260.00<br>\$600.00<br>\$600.00<br>\$600.00<br>\$720.00 | Mobile (WPMI<br>Mobile (WPMI<br>Mobile (WPMI<br>Mobile (WPMI<br>Mobile (WPMI<br>Mobile (WPMI<br>Mobile (WPMI<br>Mobile (WPMI                 | 0) 0 0 0 0 0 0 0 0 0 0 0 0 0 0 0 0 0 0   |                    | national desk today show today show today show news news news news news      | 12/22/23<br>12/22/23<br>12/22/23<br>12/22/23<br>12/22/23<br>12/22/23<br>12/22/23<br>12/22/23<br>12/22/23             |
| 1.0<br>2.0<br>3.0<br>4.0<br>5.0<br>6.0<br>7.0<br>8.0<br>9.0 | Normal Line / News (1)  Normal Line / News (2)  Normal Line / News (2)  Normal Line / News (2)  Normal Line / News (18)  Normal Line / News (19)  Normal Line / News (19) | 12/28/23-12/28/23<br>12/26/23-12/26/23<br>12/27/23-12/27/23<br>12/29/23-12/29/23<br>12/26/23-12/26/23<br>12/27/23-12/27/23<br>12/28/23-12/28/23<br>12/29/23-12/29/23<br>12/26/23-12/26/23<br>12/27/23-12/27/23 | Second        | 2 :33<br>2 :33<br>2 :33<br>2 :33<br>2 :33<br>2 :33<br>2 :33<br>2 :33 | 30 6:30A- 7A ( 30 7A- 9A (CST) 30 7A- 9A (CST) 30 7A- 9A (CST) 30 5P- 5:30P ( 30 5P- 5:30P ( 30 5P- 5:30P ( 30 5P- 5:30P ( 30 6P- 6:30P ( 30 6P- 6:30P ( | (CST) T) T) T) (CST) (CST) (CST) (CST) (CST) (CST) (CST)                    | SPW                | 1     | 1 1 1 1 1 1 1 1 | 1                                   | u Spots 1 1 1 1 1 1 1 1 1 1 1 1 1 1 1 1 1 1 1 | \$20i<br>\$26i<br>\$26i<br>\$26i<br>\$60i<br>\$60i<br>\$60i<br>\$72i | 0.00<br>0.00<br>0.00<br>0.00<br>0.00<br>0.00<br>0.00<br>0.0 | \$200.00<br>\$260.00<br>\$260.00<br>\$600.00<br>\$600.00<br>\$600.00<br>\$720.00 | Mobile (WPMI<br>Mobile (WPMI<br>Mobile (WPMI<br>Mobile (WPMI<br>Mobile (WPMI<br>Mobile (WPMI<br>Mobile (WPMI<br>Mobile (WPMI<br>Mobile (WPMI | 0 0 0 0 0 0 0 0 0 0 0 0 0 0 0 0 0 0 0 0  |                    | national desk today show today show today show news news news news news news | 12/22/23<br>12/22/23<br>12/22/23<br>12/22/23<br>12/22/23<br>12/22/23<br>12/22/23<br>12/22/23<br>12/22/23<br>12/22/23 |